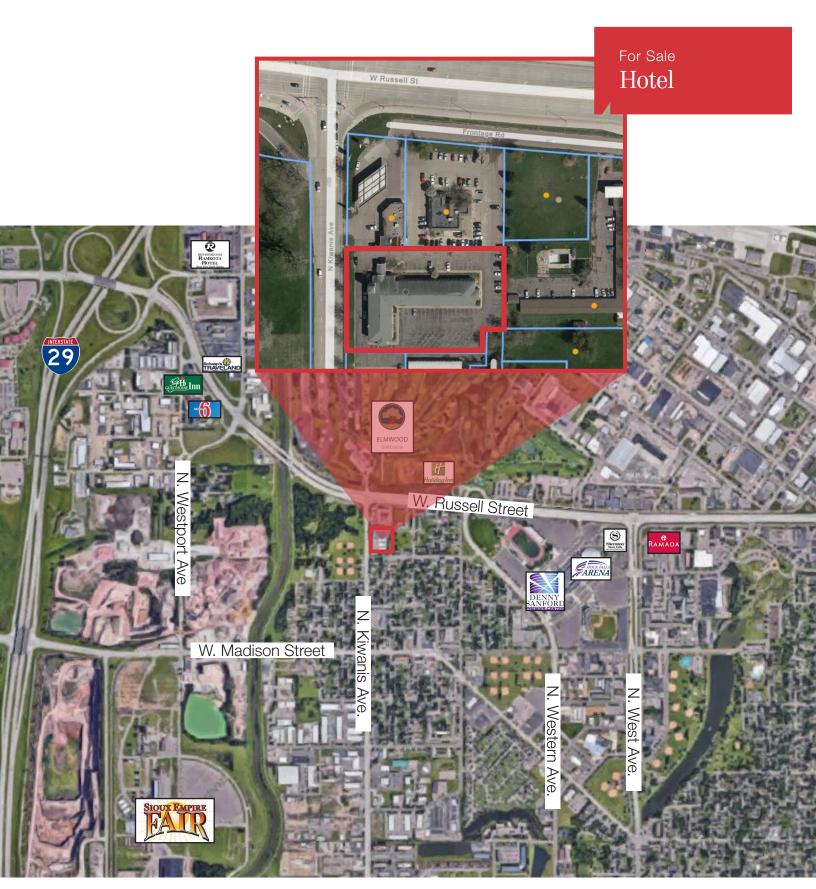

### Sleep Inn Airport

1500 N. Kiwanis Avenue, Sioux Falls, SD 57104

#### Location

Located just east of the I-29 & Russell Street exit Area neighbors include: Sonifi, Sanford Pentagon, Denny Sanford Premier Center, Sioux Falls Arena, Sioux Empire Fair Grounds, Sioux Falls Regional Airport

# For Sale Hotel