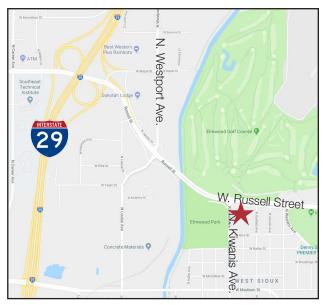

#### Location

Located just east of the I-29 & Russell Street exit Area neighbors include: Sonifi, Sanford Pentagon, Denny Sanford Premier Center, Sioux Falls Arena, Sioux Empire Fair Grounds, Sioux Falls Regional Airport