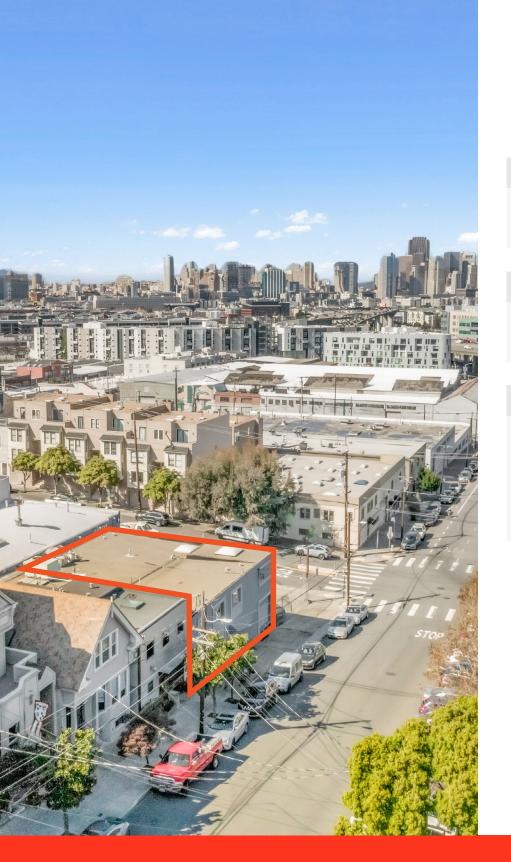

# 210 Mississippi St

## 210 Mississippi Street

2nd floor office with private entry foyer that leads to mostly open floor plan plus 1 private office, 1 large conference room, and kitchenette. Other features include HVAC & Security System. Highly sought after Potrero Hill location, at Mariposa and Mississippi.

With an ideal Walk Score of 95, 218 Mississippi sits at the intersection of the Design District, Mission Bay, Dogpatch and Potrero Hill. It is a block away from 18th Street's famed eateries and shops, including Plow, Farley's and Hazel's Kitchen among others. It is within easy walking distance to the T third (Mariposa) stop at UCSF Mission Bay, as well as 22nd Street Commuter Rail. Easy access (2 Blocks) to I-280.