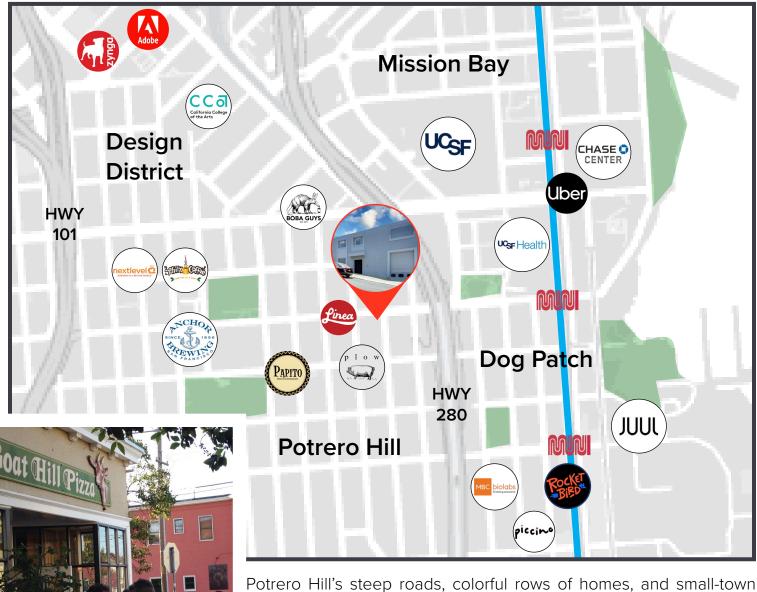

With an ideal Walk Score of 95, 218 Mississippi sits at the intersection of the Design District, Mission Bay, Dogpatch and Potrero Hill. It is a block away from 18th Street's famed eateries and shops, including Plow, Farley's and Hazel's Kitchen among others. It is within easy walking distance to the T third (Mariposa) stop at UCSF Mission Bay, as well as 22nd Street Commuter Rail. Easy access (2 Blocks) to I-280.

## The Neighborhood

Potrero Hill's steep roads, colorful rows of homes, and small-town quality feel make it popular with those who enjoy full access to the bustling city but prefer a quiet place to lay their heads. The main shopping corridor, 18th Street, has quaint eateries and shops. On the neighborhood's eastern edge, industrial-cool Dogpatch, with hip bars and eateries, runs along the waterfront.