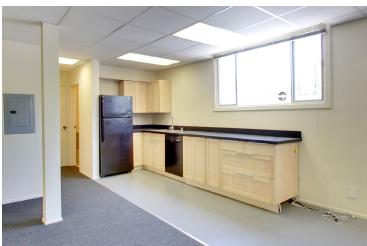

## 210 Mississippi Street

2nd floor office with private entry foyer that leads to mostly open floor plan plus 1 private office, 1 large conference room, and kitchenette. Other features include HVAC & Security System. Highly sought after Potrero Hill location, at Mariposa and Mississippi.