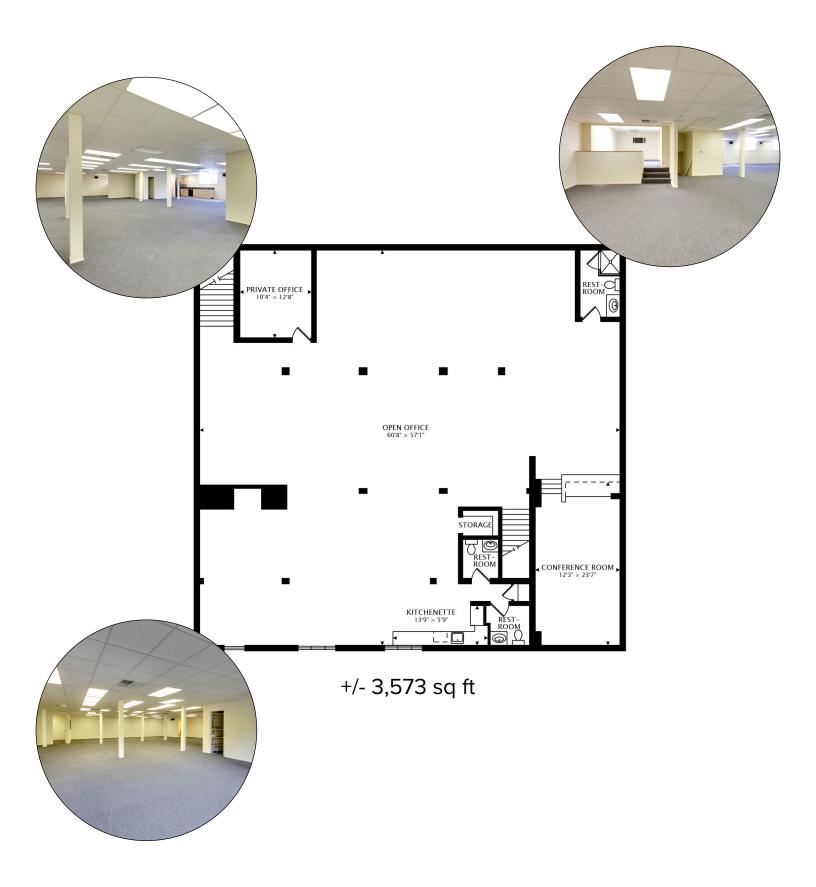

### Size

+/- 3,573 sq ft

## Floor Plan - Second Level

The floor plans shown should not be relied on as representation, expressed or implied. Floor plans and square footage are approximate and may be more or less than the actual size or design. Prospective buyers are advised to verify all measurements in field using their own professionals.