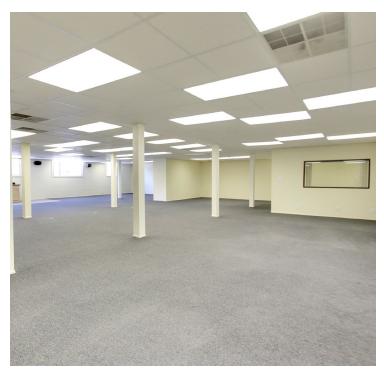

## 210 Mississippi Street

2nd floor office with private entry foyer that leads to mostly open floor plan plus 1 private office, 1 large conference room, and kitchenette. Other features include HVAC & Security System. Highly sought after Potrero Hill location, at Mariposa and Mississippi.