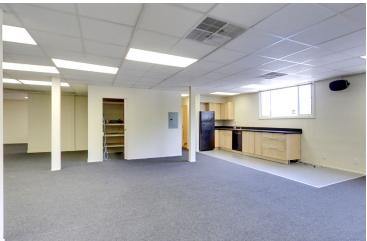

## 210 Mississippi Street

2nd floor office with private entry foyer that leads to mostly open floor plan plus 1 private office, 1 large conference room, and kitchenette. Other features include HVAC & Security System. Highly sought after Potrero Hill location, at Mariposa and Mississippi.