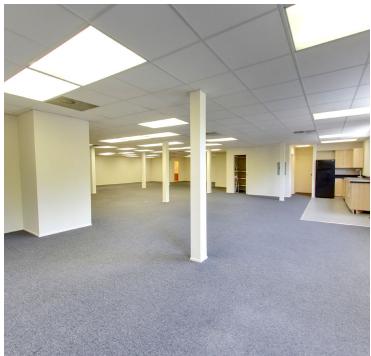

## 210 Mississippi Street

2nd floor office with private entry foyer that leads to mostly open floor plan plus 1 private office, 1 large conference room, and kitchenette. Other features include HVAC & Security System. Highly sought after Potrero Hill location, at Mariposa and Mississippi.