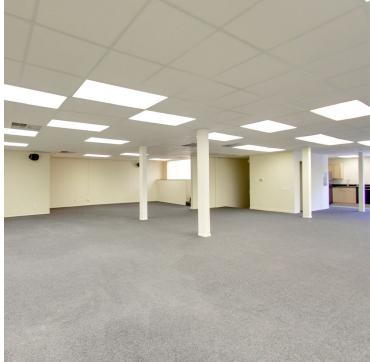

## 210 Mississippi Street

2nd floor office with private entry foyer that leads to mostly open floor plan plus 1 private office, 1 large conference room, and kitchenette. Other features include HVAC & Security System. Highly sought after Potrero Hill location, at Mariposa and Mississippi.