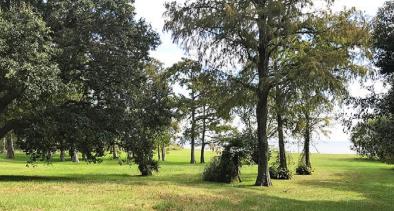

### **Property Features**

- Land Size: 3.3± AC
- Zoning: R-1
- Frontage: 315' on Mobile Bay 290' on Bay Front Road
- Proximate to Downtown / Midtown / Theodore
- Tranquil Setting
- All utilities available
- Level topography
- Majority bulkhead
- Some beach
- Beautiful view of Mobile Bay

#### **Location Description**

Located on the placid western Shore of Mobile Bay, just a short distance from Downtown, Midtown and Theodore. The property is 1.5 miles south of Mobile Aeroplex at Brookley and 2 miles north of Dog River. Accessible to Dauphin Island Parkway from Terrell Road or the Driftwood Acres neighborhood.