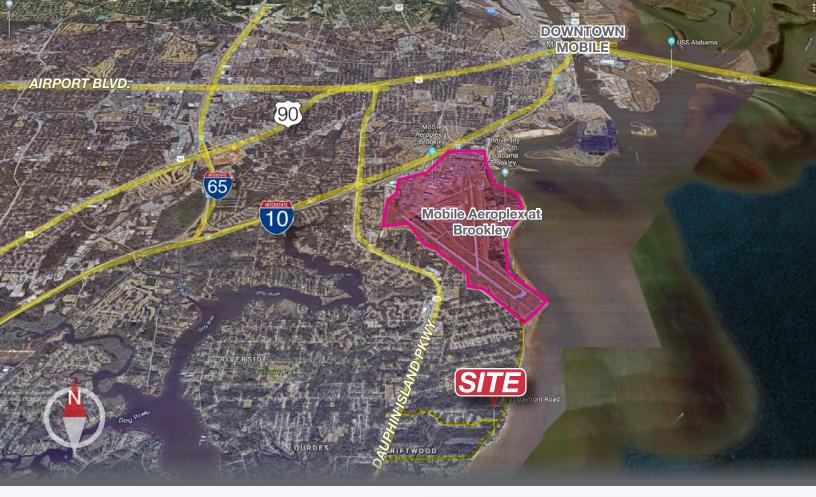

#### **Location Description**

Located on the placid western Shore of Mobile Bay, just a short distance from Downtown, Midtown and Theodore. The property is 1.5 miles south of Mobile Aeroplex at Brookley and 2 miles north of Dog River. Accessible to Dauphin Island Parkway from Terrell Road or the Driftwood Acres neighborhood.

| Dauphin Island Pkwy         | 1.2 miles  |
|-----------------------------|------------|
| Mobile Aeroplex at Brookley | 1.4 miles  |
| I-10                        | 5.4 miles  |
| I-65                        | 7.3 miles  |
| US HWY 90                   | 8.2 miles  |
| Downtown Mobile             | 10.3 miles |
| Baldwin Co., AL             | 18.3 miles |
| Mobile Regional Airport     | 17.0 miles |
| Mississippi State Line      | 24.9 miles |
| Pensacola, FL               | 57.1 miles |
|                             |            |