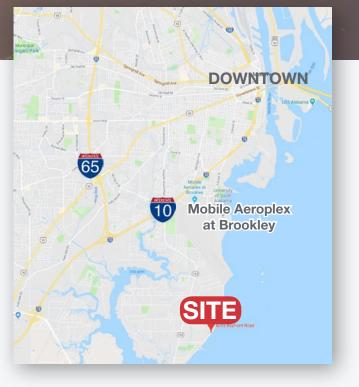

#### **Location Description**

Located on the placid western Shore of Mobile Bay, just a short distance from Downtown, Midtown and Theodore. The property is 1.5 miles south of Mobile Aeroplex at Brookley and 2 miles north of Dog River. Accessible to Dauphin Island Parkway from Terrell Road or the Driftwood Acres neighborhood.

| Dauphin Island Pkwy         | 1.2 miles  |
|-----------------------------|------------|
| Mobile Aeroplex at Brookley | 1.4 miles  |
| I-10                        | 5.4 miles  |
| I-65                        | 7.3 miles  |
| US HWY 90                   | 8.2 miles  |
| Downtown Mobile             | 10.3 miles |
| Baldwin Co., AL             | 18.3 miles |
| Mobile Regional Airport     | 17.0 miles |
| Mississippi State Line      | 24.9 miles |
| Pensacola, FL               | 57.1 miles |
|                             |            |