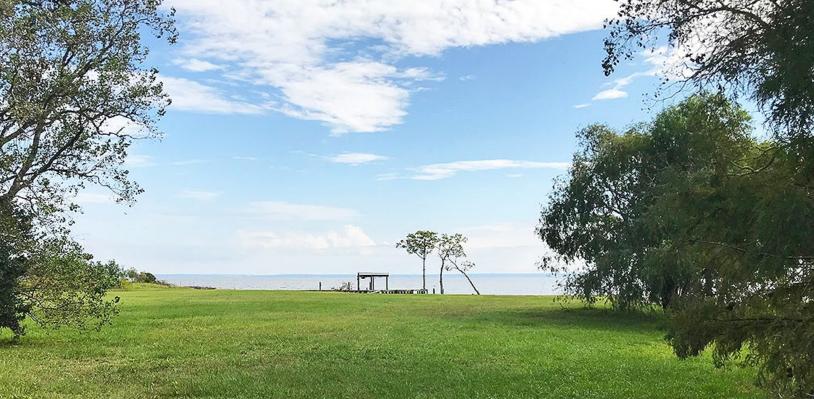

### **Property Features**

- Land Size: 3.3± AC
- Zoning: R-1
- Frontage: 315' on Mobile Bay 290' on Bay Front Road
- Proximate to Downtown / Midtown / Theodore
- Tranquil Setting
- All utilities available
- Level topography
- Majority bulkhead
- Some beach
- Beautiful view of Mobile Bay

#### **Location Description**

Located on the placid western Shore of Mobile Bay, just a short distance from Downtown, Midtown and Theodore. The property is 1.5 miles south of Mobile Aeroplex at Brookley and 2 miles north of Dog River. Accessible to Dauphin Island Parkway from Terrell Road or the Driftwood Acres neighborhood.