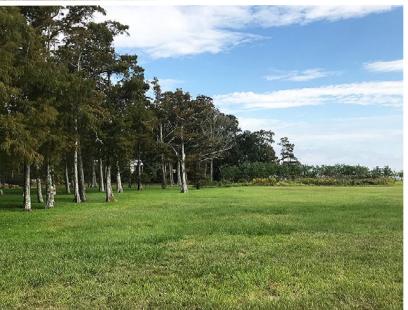

### **Property Features**

- Land Size: 3.3± AC
- Zoning: R-1
- Frontage: 315' on Mobile Bay 290' on Bay Front Road
- Proximate to Downtown / Midtown / Theodore
- Tranquil Setting
- All utilities available
- Level topography
- Majority bulkhead
- Some beach
- Beautiful view of Mobile Bay

#### **Location Description**

Located on the placid western Shore of Mobile Bay, just a short distance from Downtown, Midtown and Theodore. The property is 1.5 miles south of Mobile Aeroplex at Brookley and 2 miles north of Dog River. Accessible to Dauphin Island Parkway from Terrell Road or the Driftwood Acres neighborhood.