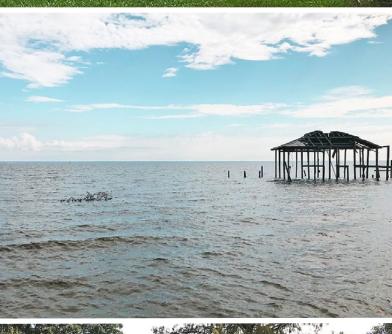

### **Property Features**

- Land Size: 3.3± AC
- Zoning: R-1
- Frontage: 315' on Mobile Bay 290' on Bay Front Road
- Proximate to Downtown / Midtown / Theodore
- Tranquil Setting
- All utilities available
- Level topography
- Majority bulkhead
- Some beach
- Beautiful view of Mobile Bay

#### **Location Description**

Located on the placid western Shore of Mobile Bay, just a short distance from Downtown, Midtown and Theodore. The property is 1.5 miles south of Mobile Aeroplex at Brookley and 2 miles north of Dog River. Accessible to Dauphin Island Parkway from Terrell Road or the Driftwood Acres neighborhood.