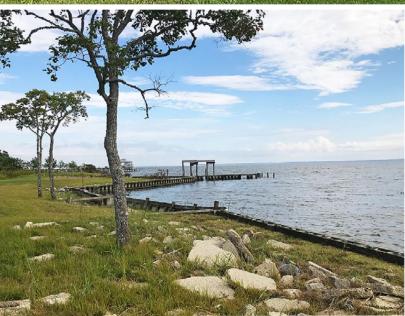

### **Property Features**

- Land Size: 3.3± AC
- Zoning: R-1
- Frontage: 315' on Mobile Bay 290' on Bay Front Road
- Proximate to Downtown / Midtown / Theodore
- Tranquil Setting
- All utilities available
- Level topography
- Majority bulkhead
- Some beach
- Beautiful view of Mobile Bay

#### **Location Description**

Located on the placid western Shore of Mobile Bay, just a short distance from Downtown, Midtown and Theodore. The property is 1.5 miles south of Mobile Aeroplex at Brookley and 2 miles north of Dog River. Accessible to Dauphin Island Parkway from Terrell Road or the Driftwood Acres neighborhood.