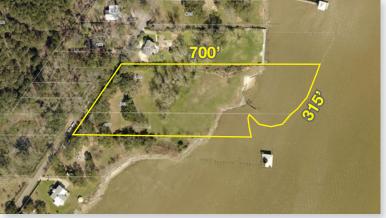

### **Property Features**

- Land Size: 3.3± AC
- Zoning: R-1
- Frontage: 315' on Mobile Bay 290' on Bay Front Road
- Proximate to Downtown / Midtown / Theodore
- Tranquil Setting
- All utilities available
- Level topography
- Majority bulkhead
- Some beach
- Beautiful view of Mobile Bay