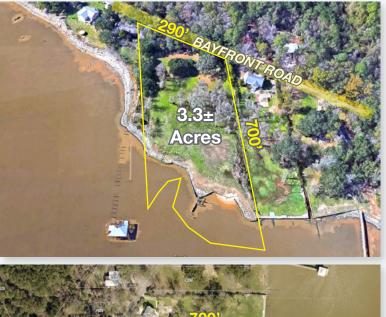

### **Property Features**

- Land Size: 3.3± AC
- Zoning: R-1
- Frontage: 315' on Mobile Bay 290' on Bay Front Road
- Proximate to Downtown / Midtown / Theodore
- Tranquil Setting
- All utilities available
- Level topography
- Majority bulkhead
- Some beach
- Beautiful view of Mobile Bay