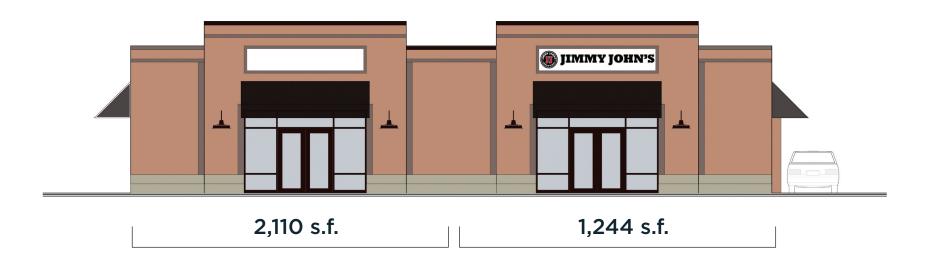

## FREESTANDING MULTI-TENANT BUILDING AVAILABLE EARLY 2018

Conveniently located at the highly trafficked intersection of Henderson Road and North High Street, the property enjoys cotenancy with Jimmy John's, easy access and high storefront visibility. There are more than 380,000 people who work and live within a five-mile radius and over 29,000 cars that pass the intersection every day.

## SIZE

3.354 s.f.

## BUILDING ADDITION

Tenant names, building sizes and shopping center configuration are subject to change.

Tenant names, building sizes and shopping center configuration are subject to change.