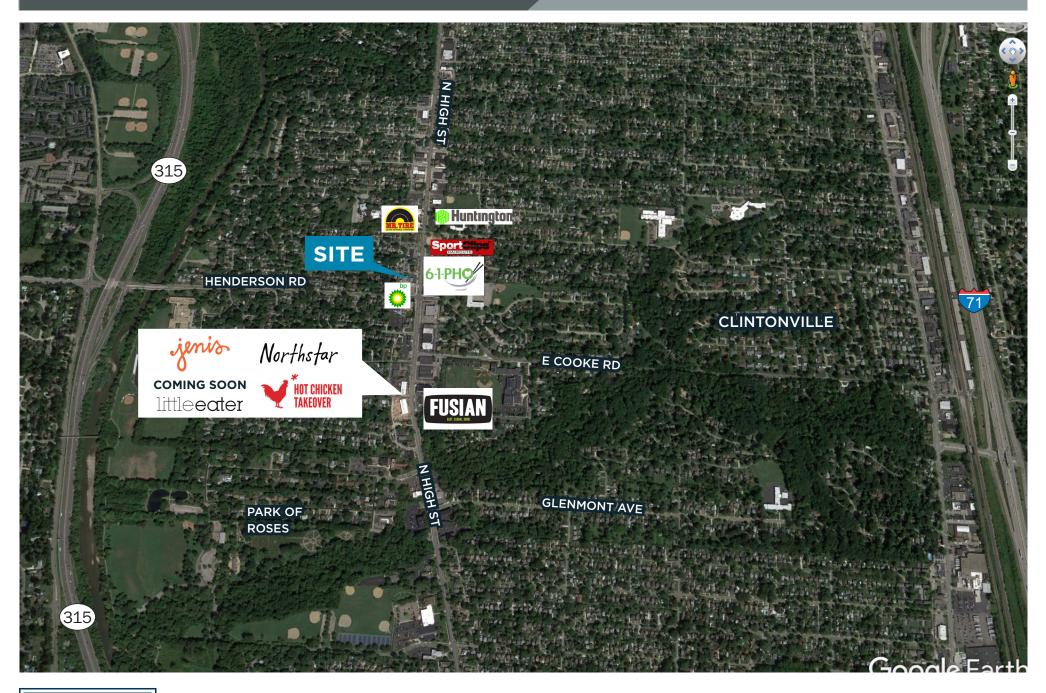

## FREESTANDING MULTI-TENANT BUILDING AVAILABLE EARLY 2018

Conveniently located at the highly trafficked intersection of Henderson Road and North High Street, the property enjoys cotenancy with Jimmy John's, easy access and high storefront visibility. There are more than 380,000 people who work and live within a five-mile radius and over 29,000 cars that pass the intersection every day.

## **LOCATION**

Columbus, Ohio

Near the intersection of Henderson Road and North High Street

## TRAFFIC COUNTS

Henderson Road - 29,672 North High Street- 30,531 SR-315 - 125,060