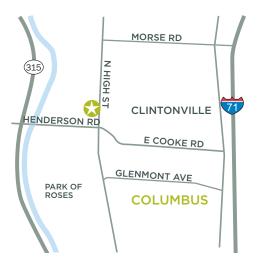

## **LOCATION**

Columbus, Ohio

Near the intersection of Henderson Road and North High Street

## TRAFFIC COUNTS

Henderson Road - 29,672 North High Street- 30,531 SR-315 - 125,060