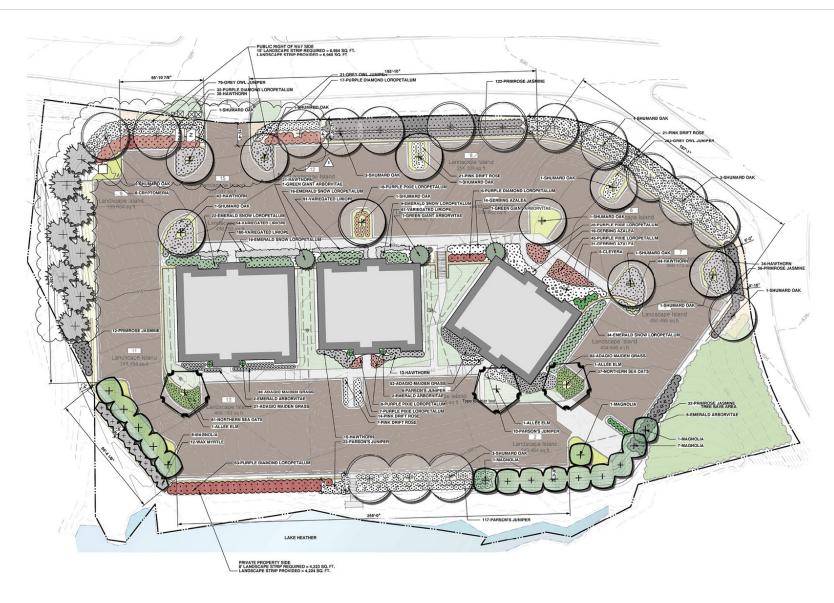

#### PROPERTY OVERVIEW

- Brand new three building campus under construction
- Located in the Inverness community along the rapidly expanding Highway 28:
  Corridor
- Tenant will customize buildout to fit their needs, including all finishes
- Office Condominimums