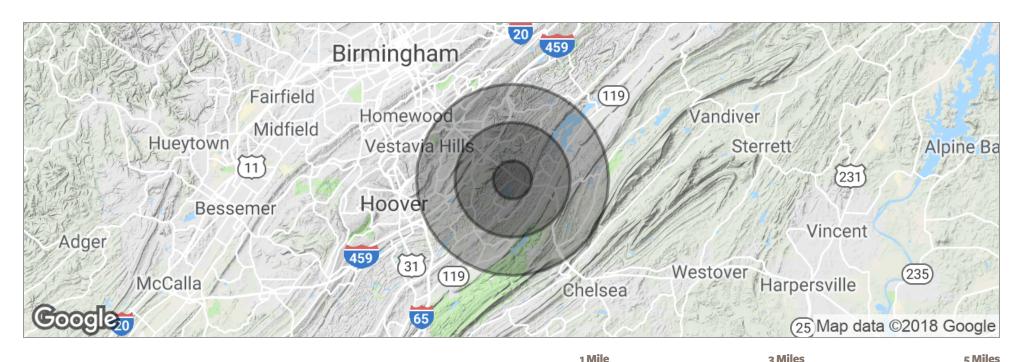

11, 19 & 23 Inverness Center Parkway, Birmingham, AL 35242

11, 19 & 23 Inverness Center Parkway, Birmingham, AL 35242

11, 19 & 23 Inverness Center Parkway, Birmingham, AL 35242

|                     | 1 Mile    | 3 Miles   | 5 Miles   |
|---------------------|-----------|-----------|-----------|
| Total Population    | 6,072     | 37,033    | 81,530    |
| Population Density  | 1,933     | 1,310     | 1,038     |
| Median Age          | 32.5      | 35.5      | 38.2      |
| Median Age (Male)   | 32.6      | 35.4      | 37-9      |
| Median Age (Female) | 32.9      | 36.3      | 39.1      |
| Total Households    | 3,103     | 16,145    | 33,461    |
| # of Persons Per HH | 2.0       | 2.3       | 2.4       |
| Average HH Income   | \$73,555  | \$99,369  | \$118,638 |
| Average House Value | \$315,600 | \$348,691 | \$384,515 |
|                     |           |           |           |

<sup>\*</sup> Demographic data derived from 2010 US Census