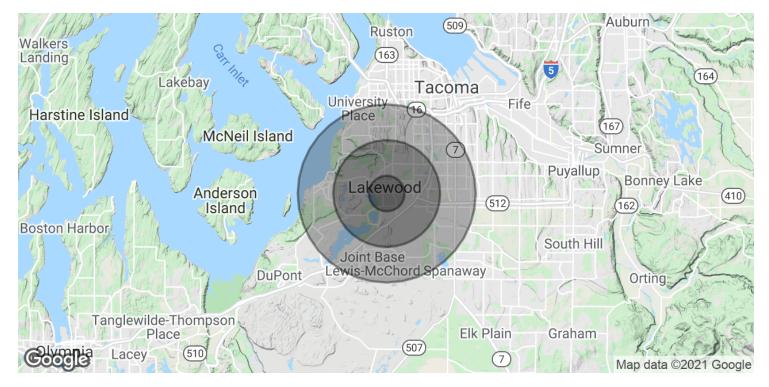

CBCWORLDWIDE.COM

5920 100th ST SW #26A, Lakewood, WA 98499

CBCWORLDWIDE.COM

Dominic Temmel 253 273 6474 dtemmel@cbcworldwide.com

05

| POPULATION           | 1 MILE  | 3 MILES | 5 MILES |
|----------------------|---------|---------|---------|
| Total Population     | 8,258   | 80,612  | 216,382 |
| Average age          | 39.2    | 34.0    | 33.9    |
| Average age (Male)   | 32.9    | 32.2    | 32.4    |
| Average age (Female) | 41.5    | 35.5    | 35.3    |
|                      | 1 MII F | 3 MILES | 5 MILES |

| Total households 3,726 33,047           | 85,763    |
|-----------------------------------------|-----------|
|                                         | ,         |
| # of persons per HH 2.2 2.4             | 2.5       |
| Average HH income \$59,794 \$60,833     | \$58,828  |
| Average house value \$287,623 \$249,125 | \$276,169 |