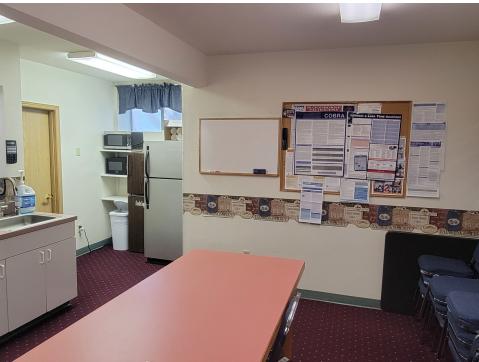

PROPERTY OVERVIEW

Building #26A is 4,920 SF and features two floors with multiple entrances and elevator access to each floor. Main level has 3 privates offices, 9 exam rooms, treatment room, 2 bathrooms, Nurse's station, front office and waiting area. Basement level has a waiting room, 3 private offices, 6 exam rooms, mechanical room, lab, 2 bathrooms, common staff lounge/conference room and kitchenette. Owner/Doctor is retiring and ideal space for most medical or professional office users including Attorneys, Architects, Accountants, Counselors, Consultants, Engineers, Marketing Agencies, Technology Companies, Nonprofit Agencies, Doctors, Dentists, Medical Billing, , Physical Therapists, Chiropractors, Massage Therapists, etc.