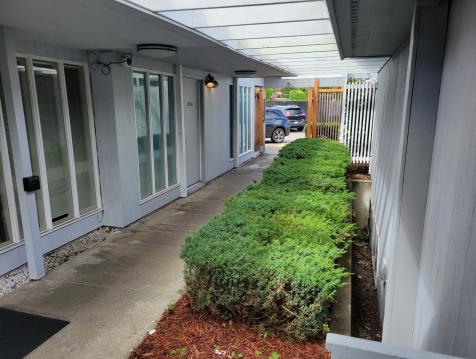

PROPERTY OVERVIEW

Building #26A is 4,920 SF and features two floors with multiple entrances and elevator access to each floor. Main level has 3 privates offices, 9 exam rooms, treatment room, 2 bathrooms, Nurse's station, front office and waiting area. Basement level has a waiting room, 3 private offices, 6 exam rooms, mechanical room, lab, 2 bathrooms, common staff lounge/conference room and kitchenette. Owner/Doctor is retiring and ideal space for most medical or professional office users including Attorneys, Architects, Accountants, Counselors, Consultants, Engineers, Marketing Agencies, Technology Companies, Nonprofit Agencies, Doctors, Dentists, Medical Billing, , Physical Therapists, Chiropractors, Massage Therapists, etc.

### PROPERTY HIGHLIGHTS

- Located near Lakewood Towne Center with easy access to freeways.
- Ground level and basement floors are each 2,460 SF with elevator access and multiple entrances to each floor.
- Abundant parking on site with staff parking around back of building.