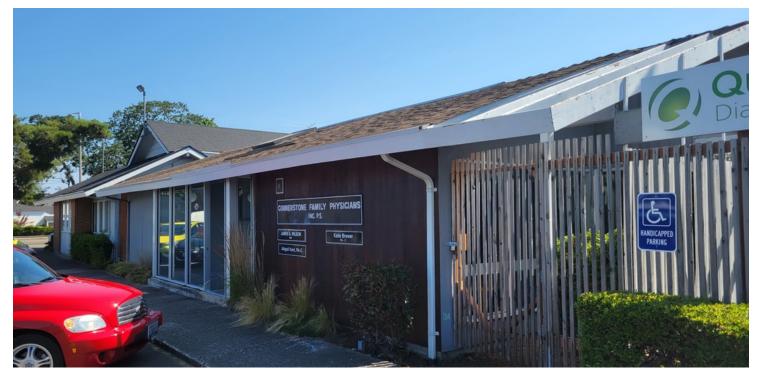

# LAKEWOOD PROFESSIONAL VILLAGE BUILDING #26A

5920 100th ST SW #26A Lakewood, WA 98499

AVAILABLE SPACE 4,920 SF

ASKING PRICE \$699,000 (\$142/SF) ONE FAMILY PHYSICIAMS

### AREA DESCRIPTION

Medical/Professional Office building for sale in the heart of Lakewood near the Lakewood Towne Center with easy access to the freeways.

©2021 Coldwell Banker. All Rights Reserved. Coldwell Banker and the Coldwell Banker Commercial logos are trademarks of Coldwell Banker Real Estate LLC. The Coldwell Banker® System is comprised of company owned offices which are owned by a subsidiary of Realogy Brokerage Group LLC and franchised offices which are independently owned and operated. The Coldwell Banker System fully supports the principles of the Equal Opportunity Act.

PROPERTY OVERVIEW

Building #26A is 4,920 SF and features two floors with multiple entrances and elevator access to each floor. Main level has 3 privates offices, 9 exam rooms, treatment room, 2 bathrooms, Nurse's station, front office and waiting area. Basement level has a waiting room, 3 private offices, 6 exam rooms, mechanical room, lab, 2 bathrooms, common staff lounge/conference room and kitchenette. Owner/Doctor is retiring and ideal space for most medical or professional office users including Attorneys, Architects, Accountants, Counselors, Consultants, Engineers, Marketing Agencies, Technology Companies, Nonprofit Agencies, Doctors, Dentists, Medical Billing, , Physical Therapists, Chiropractors, Massage Therapists, etc.