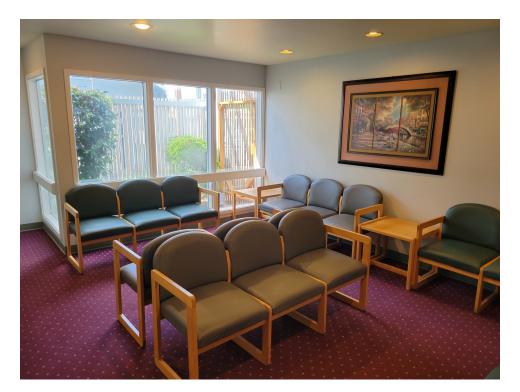

PROPERTY OVERVIEW

Building #26A is 4,920 SF and features two floors with multiple entrances and elevator access to each floor. Main level has 3 privates offices, 9 exam rooms, treatment room, 2 bathrooms, Nurse's station, front office and waiting area. Basement level has a waiting room, 3 private offices, 6 exam rooms, mechanical room, lab, 2 bathrooms, common staff lounge/conference room and kitchenette. Owner/Doctor is retiring and ideal space for most medical or professional office users including Attorneys, Architects, Accountants, Counselors, Consultants, Engineers, Marketing Agencies, Technology Companies, Nonprofit Agencies, Doctors, Dentists, Medical Billing, , Physical Therapists, Chiropractors, Massage Therapists, etc.