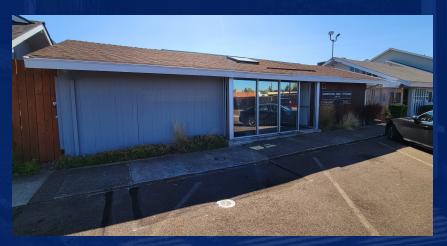

# LAKEWOOD PROFESSIONAL VILLAGE BUILDING #26A

5920 100th ST SW #26A Lakewood, WA 98499

AVAILABLE SPACE 4,920 SF

ASKING PRICE \$699,000 (\$142/SF) ONE FAMILY PHYSICIAMS

### AREA DESCRIPTION

Medical/Professional Office building for sale in the heart of Lakewood near the Lakewood Towne Center with easy access to the freeways.

©2021 Coldwell Banker. All Rights Reserved. Coldwell Banker and the Coldwell Banker Commercial logos are trademarks of Coldwell Banker Real Estate LLC. The Coldwell Banker® System is comprised of company owned offices which are owned by a subsidiary of Realogy Brokerage Group LLC and franchised offices which are independently owned and operated. The Coldwell Banker System fully supports the principles of the Equal Opportunity Act.

PROPERTY OVERVIEW

Building #26A is 4,920 SF and features two floors with multiple entrances and elevator access to each floor. Main level has 3 privates offices, 9 exam rooms, treatment room, 2 bathrooms, Nurse's station, front office and waiting area. Basement level has a waiting room, 3 private offices, 6 exam rooms, mechanical room, lab, 2 bathrooms, common staff lounge/conference room and kitchenette. Owner/Doctor is retiring and ideal space for most medical or professional office users including Attorneys, Architects, Accountants, Counselors, Consultants, Engineers, Marketing Agencies, Technology Companies, Nonprofit Agencies, Doctors, Dentists, Medical Billing, , Physical Therapists, Chiropractors, Massage Therapists, etc.