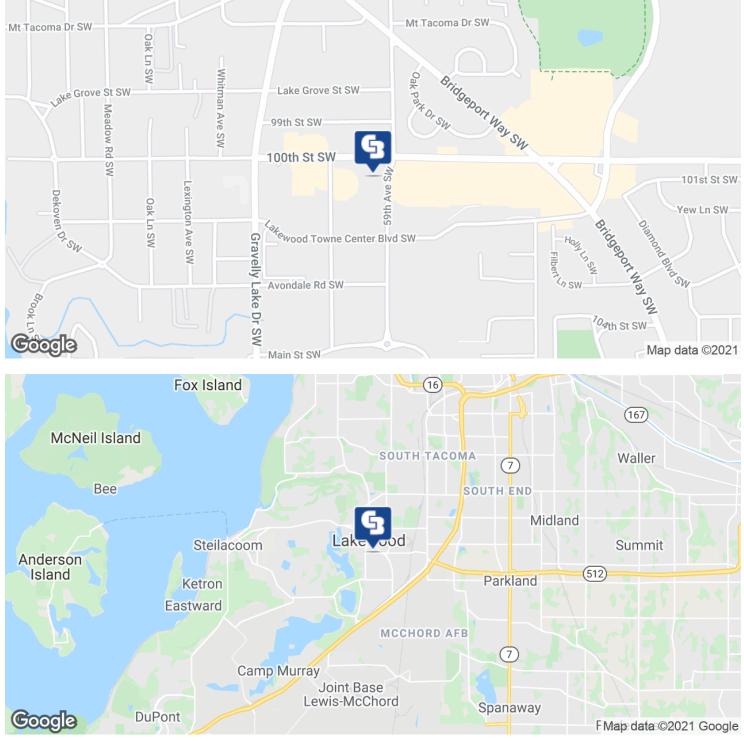

### AREA DESCRIPTION

Medical/Professional Office building for sale in the heart of Lakewood near the Lakewood Towne Center with easy access to the freeways.

©2021 Coldwell Banker. All Rights Reserved. Coldwell Banker and the Coldwell Banker Commercial logos are trademarks of Coldwell Banker Real Estate LLC. The Coldwell Banker® System is comprised of company owned offices which are owned by a subsidiary of Realogy Brokerage Group LLC and franchised offices which are independently owned and operated. The Coldwell Banker System fully supports the principles of the Equal Opportunity Act.

### PROPERTY HIGHLIGHTS

- Located near Lakewood Towne Center with easy access to freeways.
- Ground level and basement floors are each 2,460 SF with elevator access and multiple entrances to each floor.
- Abundant parking on site with staff parking around back of building.