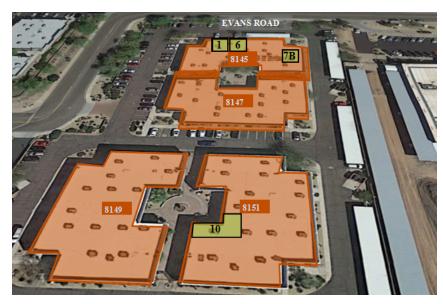

### SITE PLAN, LOCATION & AVAILABILITY

### **PROPERTY HIGHLIGHTS**

• LEASE TYPE: FULL SERVICE

• YEAR BUILT: 1998

• PARKING: ± 4:1,000 SF Parking Ratio

• Reserved Covered Parking Available

| SUITES                  | LEASE RATE      | ± SIZE   |
|-------------------------|-----------------|----------|
| 8151 E EVANS - SUITE 10 | \$21.00 SF/yr   | 1,817 SF |
| 8145 E EVANS - SUITE 1  | \$21.00 SF/yr   | 1,640 SF |
| 8145 E EVANS - SUITE 6  | \$21.00 SF/yr   | 1,388 SF |
| 8147 E EVANS - SUITE 7B | \$650 per month | 246 SF   |