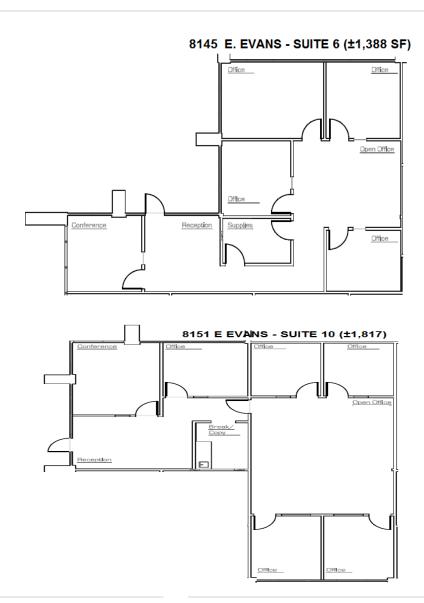

## 8145-8151 E. EVANS RD.

Scottsdale, AZ 85260

**FLOOR PLANS** 

### **PROPERTY HIGHLIGHTS**

• LEASE TYPE: FULL SERVICE

• YEAR BUILT: 1998

• PARKING: ± 4:1,000 SF Parking Ratio

• Reserved Covered Parking Available

| SUITES                  | LEASE RATE      | ± SIZE   |
|-------------------------|-----------------|----------|
| 8151 E EVANS - SUITE 10 | \$21.00 SF/yr   | 1,817 SF |
| 8145 E EVANS - SUITE 1  | \$21.00 SF/yr   | 1,640 SF |
| 8145 E EVANS - SUITE 6  | \$21.00 SF/yr   | 1,388 SF |
| 8147 E EVANS - SUITE 7B | \$650 per month | 246 SF   |