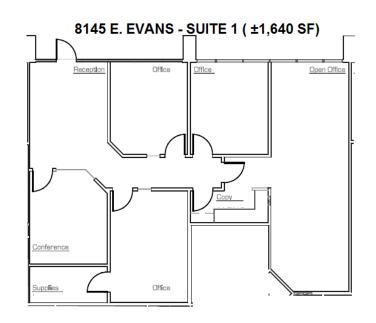

## 8145-8151 E. EVANS RD.

Scottsdale, AZ 85260

**FLOOR PLANS** 

### **PROPERTY HIGHLIGHTS**

• LEASE TYPE: FULL SERVICE

• YEAR BUILT: 1998

• PARKING: ± 4:1,000 SF Parking Ratio

• Reserved Covered Parking Available

| SUITES                  | LEASE RATE      | ± SIZE   |
|-------------------------|-----------------|----------|
| 8151 E EVANS - SUITE 10 | \$21.00 SF/yr   | 1,817 SF |
| 8145 E EVANS - SUITE 1  | \$21.00 SF/yr   | 1,640 SF |
| 8145 E EVANS - SUITE 6  | \$21.00 SF/yr   | 1,388 SF |
| 8147 E EVANS - SUITE 7B | \$650 per month | 246 SF   |