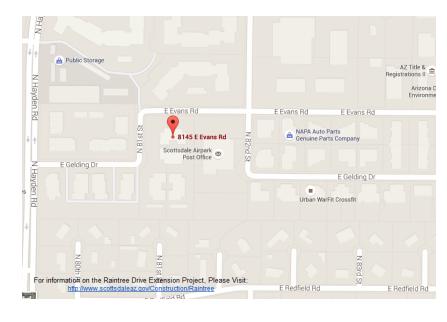

# **EVANS BUSINESS CENTER | 8145-8151 E. EVANS RD.**

Scottsdale, AZ 85260 | ±246 SF - ±1,817 SF Available | Full-Service Leases

### 8145-8151 E. EVANS RD.

Scottsdale, AZ 85260



### SITE PLAN, LOCATION & AVAILABILITY





### **PROPERTY DESCRIPTION**

Professional Garden Style Multi-Tenant Office Campus. Four spacious buildings surround two beautiful common courtyards that feature fountains, seating areas, upscale Landscaping. Great location within the prestigious Scottsdale Airpark.

### **PROPERTY HIGHLIGHTS**

• LEASE TYPE: FULL SERVICE

• YEAR BUILT: 1998

• PARKING: ± 4:1,000 SF Parking Ratio

• Reserved Covered Parking Available

| SUITES                  | LEASE RATE      | ± SIZE   |
|-------------------------|-----------------|----------|
| 8151 E EVANS - SUITE 10 | \$21.00 SF/yr   | 1,817 SF |
| 8145 E EVANS - SUITE 1  | \$21.00 SF/yr   | 1,640 SF |
| 8145 E EVANS - SUITE 6  | \$21.00 SF/yr   | 1,388 SF |
| 8147 E EVANS - SUITE 7B | \$650 per month | 246 SF   |

#### **JAMES LIEBERTHAL. SIOR**