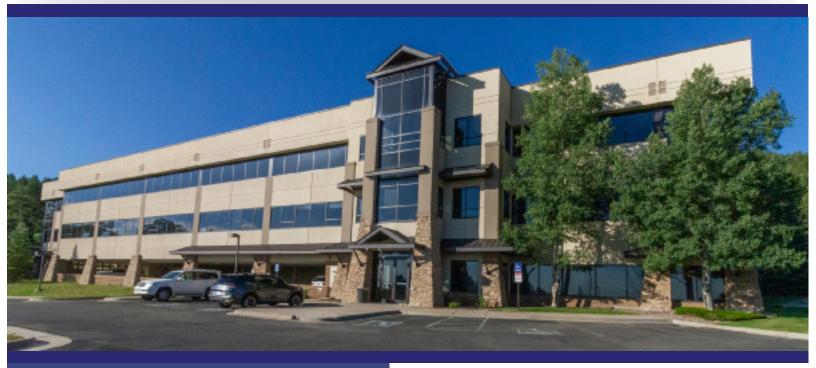

# 523 PARK POINT DRIVE Golden, Colorado 80401

### PROPERTY FEATURES

- One of the newest buildings in Genesee
- Nine foot interior ceilings
- One covered parking spot
- Large windows wrap the exterior
- Excellent light and outstanding views of the foothills
- Twenty minutes from downtown
  Denver, easy access via Interstate 70