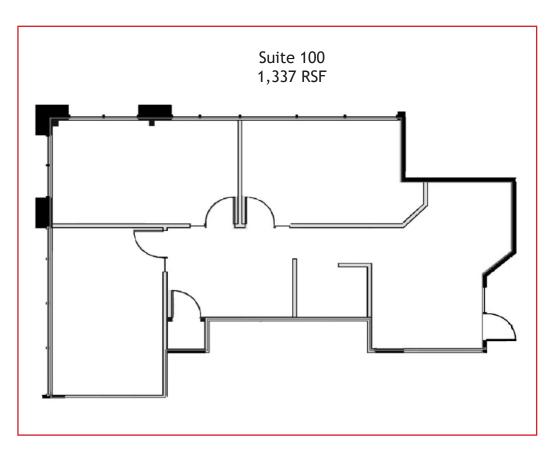

#### **PROPERTY SPECIFICATIONS**

| Available:     | Suite 100 | 1,337 RSF      |
|----------------|-----------|----------------|
| Lease Rate:    |           | \$22.00/SF FSG |
| Year Built:    |           | 2000           |
| Stories:       |           | 3              |
| Building Size: |           | 59,773 SF      |