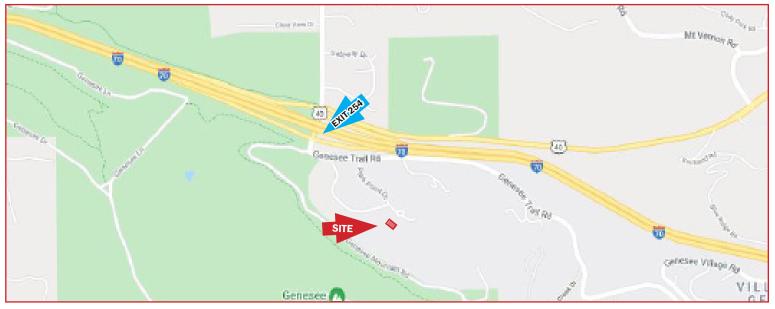

### PROPERTY FEATURES

- One of the newest buildings in Genesee
- Nine foot interior ceilings
- One covered parking spot
- Large windows wrap the exterior
- Excellent light and outstanding views of the foothills
- Twenty minutes from downtown
  Denver, easy access via Interstate 70