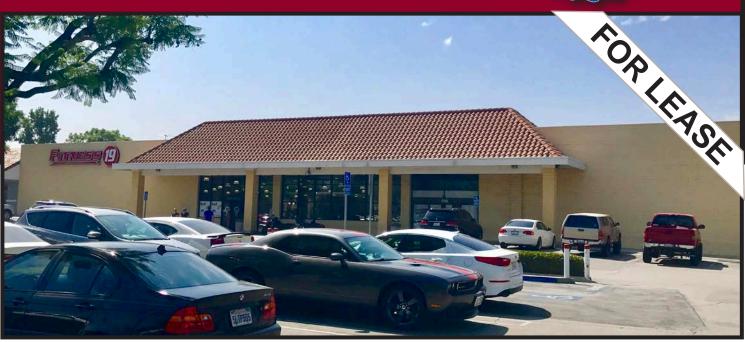

### 1786 EAST LUGONIA AVENUE, REDLANDS

### **PROPERTY HIGHLIGHTS:**

- ± 14,553 SF Co-Anchor Space Available
- Captive trade area with existing residential base
- Highway 38 (Lugonia Ave.) leads to Mountain Communities
- Busy Intersection with New Stater Bros. and CVS anchored center across the street