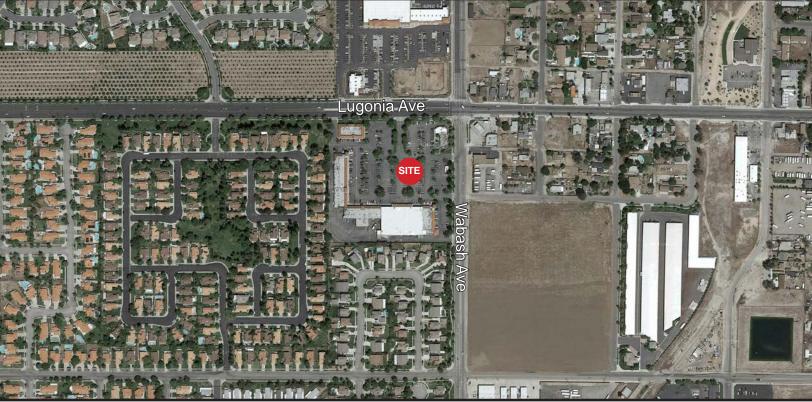

# 24,000 CPD

on E. Lugonia Ave. and Wabash Ave.

\*Combined Count Source: Regis Online

| LUGONIA AVE | WABASH AVE | CHRYSOLITE AVE | JASPER AVE |
|-------------|------------|----------------|------------|
| SITE        |            | NICE AVE       |            |
|             |            |                |            |

## **AERIAL & SITE PLAN**