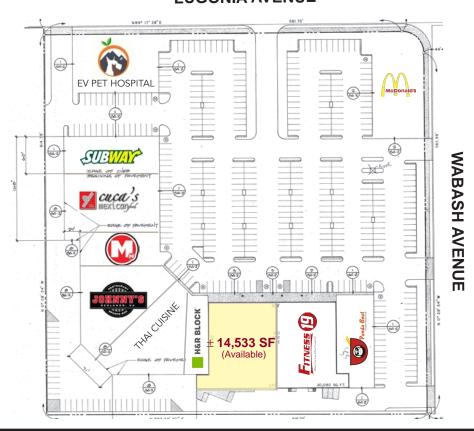

### **PROPERTY HIGHLIGHTS:**

- ± 14,553 SF Co-Anchor Space Available
- Captive trade area with existing residential base
- Highway 38 (Lugonia Ave.) leads to Mountain Communities
- Busy Intersection with New Stater Bros. and CVS anchored center across the street

## **AERIAL & SITE PLAN**