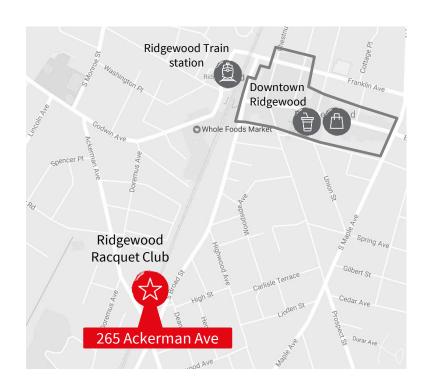

### Location

- Located near downtown Ridgewood
- 3 minutes to local restaurants
- 1 mile to Ridgewood train station
- 1.2 miles to Ridgewood YMCA