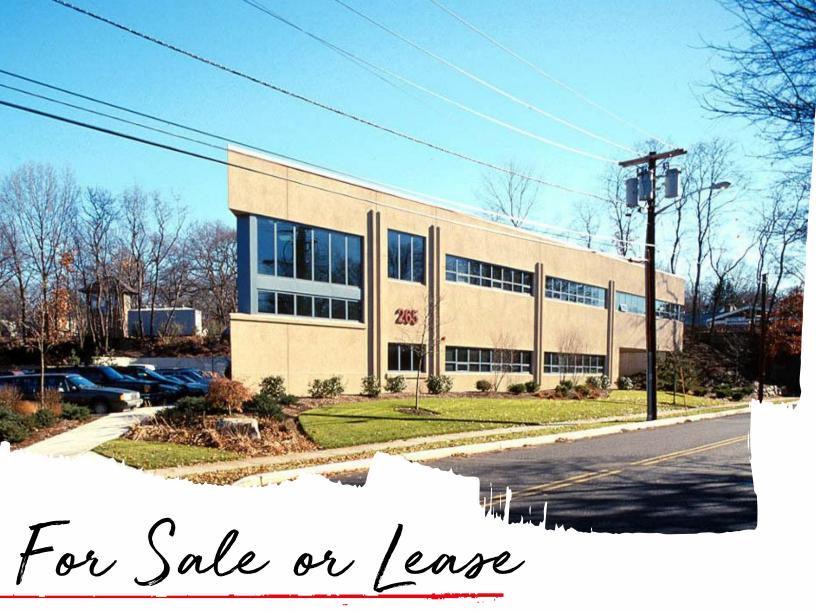

## 265 Ackerman Ave Ridgewood, NJ

# Entire building of 9,242 SF available for sale