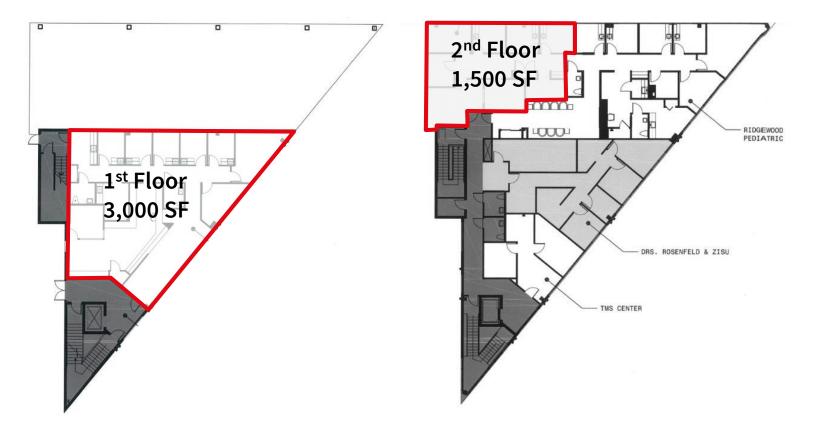

### Two units of office space available for lease

- First floor: 3,000 SF

- Second floor: 1,500 SF

Ideal medical or professional space

### Units available for lease: