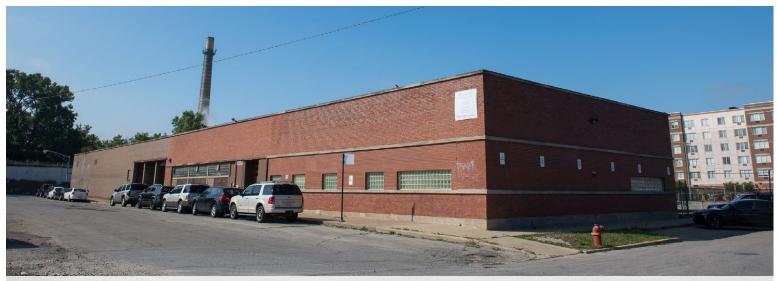

## FOR SALE OR LEASE

<u>+</u> 43,325 SF Warehouse on 1.83 Acres

### FOR SALE OR LEASE

± 43,325 SF Warehouse on 1.83 Acres