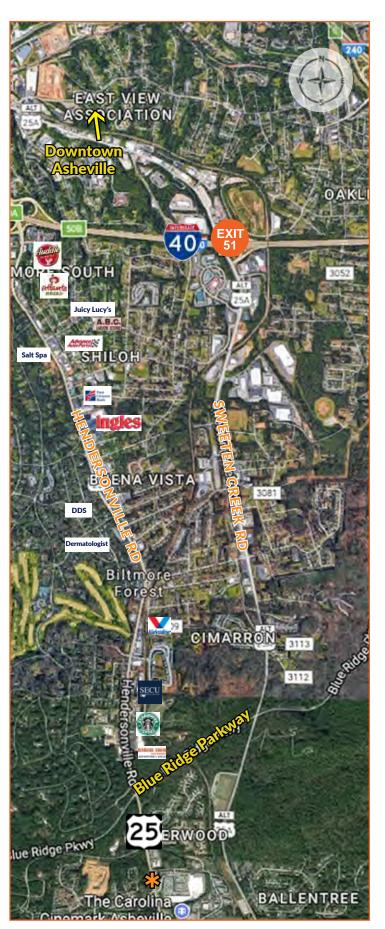

( continued from bottom of previous column)

The Hendersonville Road corridor. Left: From Biltmore Village/I-40 to the Blue Ridge Parkway. Right: From the Blue Ridge Parkway down to Arden.

#### FROM LONG SHOALS RD:

- Drive South on Hendersonville Rd (US Hwy 25)
- Property is 1.1 miles on right, just past Champion Credit Union

#### FROM AIRPORT RD:

- Drive North on Hendersonville Rd (US Hwy 25)
- Property is 0.75 miles on left, just past Denny's Jewelry & Pawn