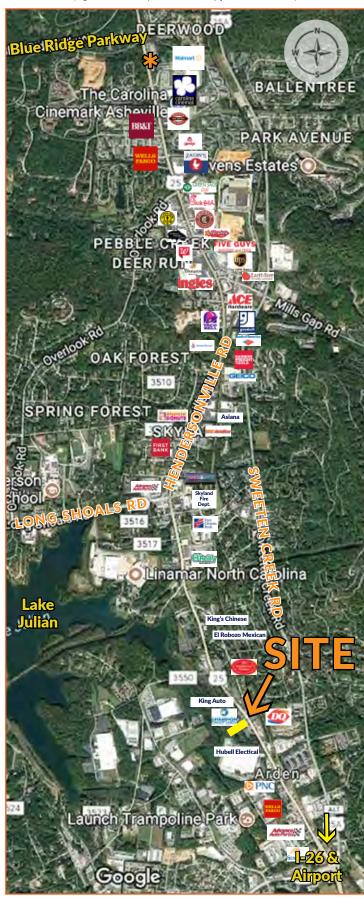

( continued from bottom of previous column)

The Hendersonville Road corridor. Left: From Biltmore Village/I-40 to the Blue Ridge Parkway. Right: From the Blue Ridge Parkway down to Arden.

#### FROM LONG SHOALS RD:

- Drive South on Hendersonville Rd (US Hwy 25)
- Property is 1.1 miles on right, just past Champion Credit Union

#### FROM AIRPORT RD:

- Drive North on Hendersonville Rd (US Hwy 25)
- Property is 0.75 miles on left, just past Denny's Jewelry & Pawn