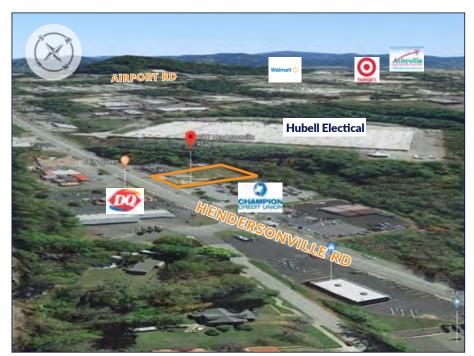

# .58 Commercial Site on Hendersonville Rd 100' Frontage, Ready for Development

2317 Hendersonville Road, Arden, NC 28704

Ideally positioned between Long Shoals Road and Airport Road, and four miles from the Asheville Regional Aiport

TYPE: LAND
DEED BOOK, PAGE: 4914, 1265 WATER: PUBLIC

PIN #: 9654-24-3284

GAS: PUBLIC ELECTRIC: PUBLIC

TRAFFIC COUNTS: 24,000 Vehicles-Per-Day

PUBLIC

This 100' wide property has an existing curb cut

Aerial view looking West

## .58 Commercial Site on Hendersonville Rd 100' Frontage, Ready for Development

2317 Hendersonville Road, Arden, NC 28704

Aerial view from the north