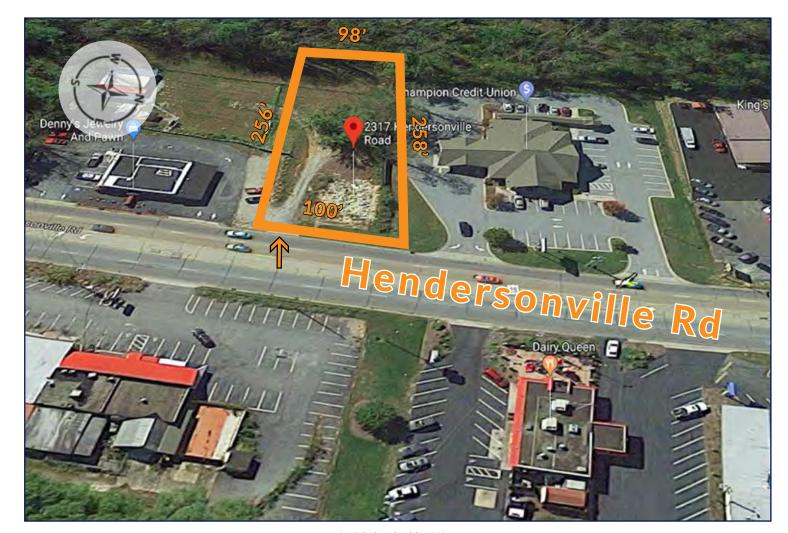

- Site is level, graded and ready for development
- All utilities available
- Flexible Limestone CS zoning

- 100' frontage, over 258' deep
- High traffic corridor with 24,000 vehicles-per-day
- 3.8 miles to I-26/Asheville Regional Airport

### **SUMMARY**

OVERALL TOTAL ACRES: 0.58

MUNICIPALITY: ARDEN
COUNTY: BUNCOMBE
COMMUNITY: SOUTH
ZONING: CS

COMMUNITY: TOPOGRAPHY: LEVEL

DIMENSIONS: 100' X 258' X 98' X 256'
ROAD FRONTAGE: 100'
CURB CUTS: 1
TOPOGRAPHY: LEVEL

TYPE: LAND
DEED BOOK, PAGE: 4914, 1265 WATER: PUBLIC

PIN #: 9654-24-3284

GAS: PUBLIC ELECTRIC: PUBLIC

TRAFFIC COUNTS: 24,000 Vehicles-Per-Day

PUBLIC

This 100' wide property has an existing curb cut

Aerial view looking West

#### FROM LONG SHOALS RD:

- Drive South on Hendersonville Rd (US Hwy 25)
- Property is 1.1 miles on right, just past Champion Credit Union

#### FROM AIRPORT RD:

- Drive North on Hendersonville Rd (US Hwy 25)
- Property is 0.75 miles on left, just past Denny's Jewelry & Pawn