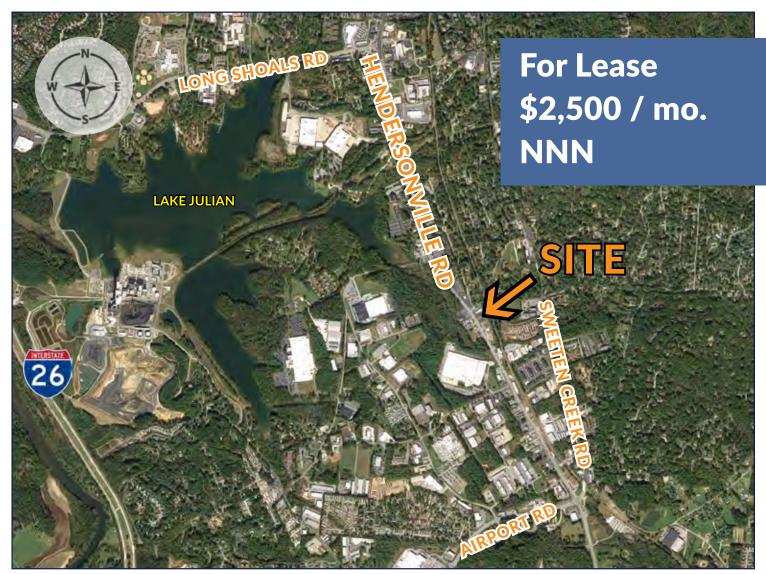

FOR LEASE: LAND 2317 Hendersonville Road Arden, NC 28704 \$2,500 / mo. NNN

\*All maps, aerials, illustrations, and measurements are approximated.

2/27/18

#### FROM LONG SHOALS RD:

- Drive South on Hendersonville Rd (US Hwy 25)
- Property is 1.1 miles on right, just past Champion Credit Union

#### FROM AIRPORT RD:

- Drive North on Hendersonville Rd (US Hwy 25)
- Property is 0.75 miles on left, just past Denny's Jewelry & Pawn