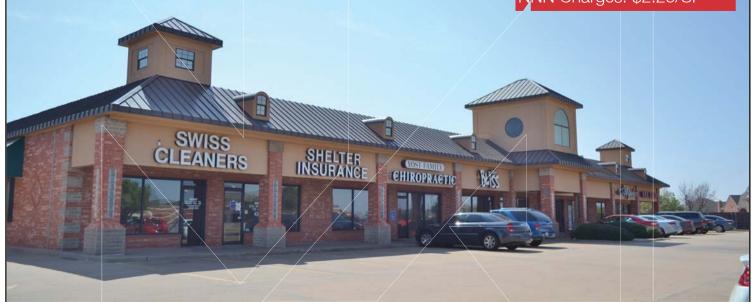

Retail/Office Space For Lease

2,040 SF

Lease Price: \$12.00/SF NNN NNN Charges: \$2.25/SF

# 112th Street Shops 7140 N.W. 112th Street

Oklahoma City, Oklahoma 73162

### **PROPERTY HIGHLIGHTS**

- 17' Wide x 60' Deep
- Great Location for Office User or Retail Use
- Additional Employee Parking in Back
- Busy Area Surrounded by Rooftops
- Units Metered Separately
- Digital Signage Facing Rockwell Avenue
- No Medical Marijuana Dispensaries