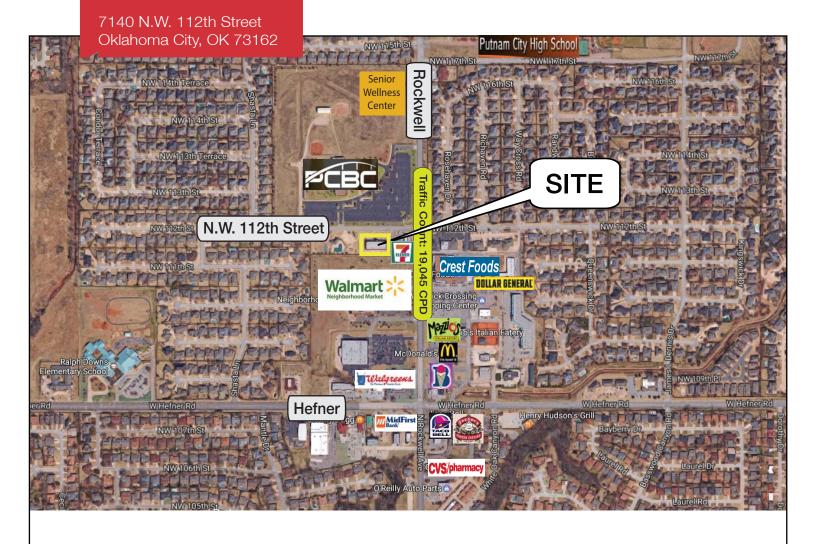

# 112th Street Shops 7140 N.W. 112th Street

Oklahoma City, Oklahoma 73162

## **LOCATION HIGHLIGHTS**

- Frontage: 210' on N.W. 112th Street
- Dimensions: 158' x 210'
- High Growth Area
- Across the Street from Putnam City Baptist Church
- South of the New Senior Wellness Center
- Next to 7-11 Convenience Store
- Close Proximity to Walmart Grocery
- West of the New Braums & the New Bank of Oklahoma
- Located Less than 1/2 Mile from Putnam City North High School & James L. Dennis Elementary School