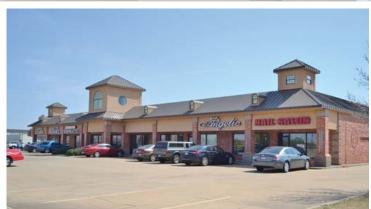

#### **SUITES AVAILABLE**

■ 7148-7150: 2,040 SF-Available August 2019 Currently Operating as a Hair & Nail Salon

| TOTAL SF  |     | 10,320 SF MOL                         |             |
|-----------|-----|---------------------------------------|-------------|
| TOTAL ACI | RES | 0.87 ACRES MOL                        |             |
| ZONING    |     | SPUD-186<br>Simplified Planned Unit I | Development |
| BUILT     |     | 1999                                  |             |
| VACANT S  | F   | 2,040 SF                              |             |
|           |     |                                       |             |