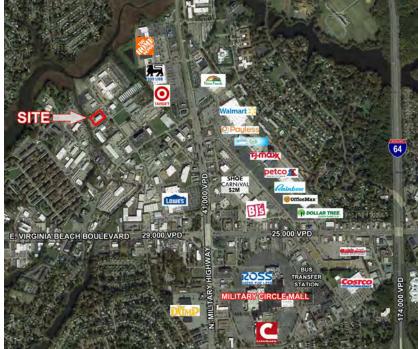

### **Property Features**

- 10,150 SF terminal building; 1,000 SF office
- 22 dock doors
- ±3 acres; fenced/secure yard
- Close proximity to Janaf Shopping Center, Military Circle, I-264 / I-64 interchange and Military Highway
- Zoned I-2
- \$6,000 per month, NNN