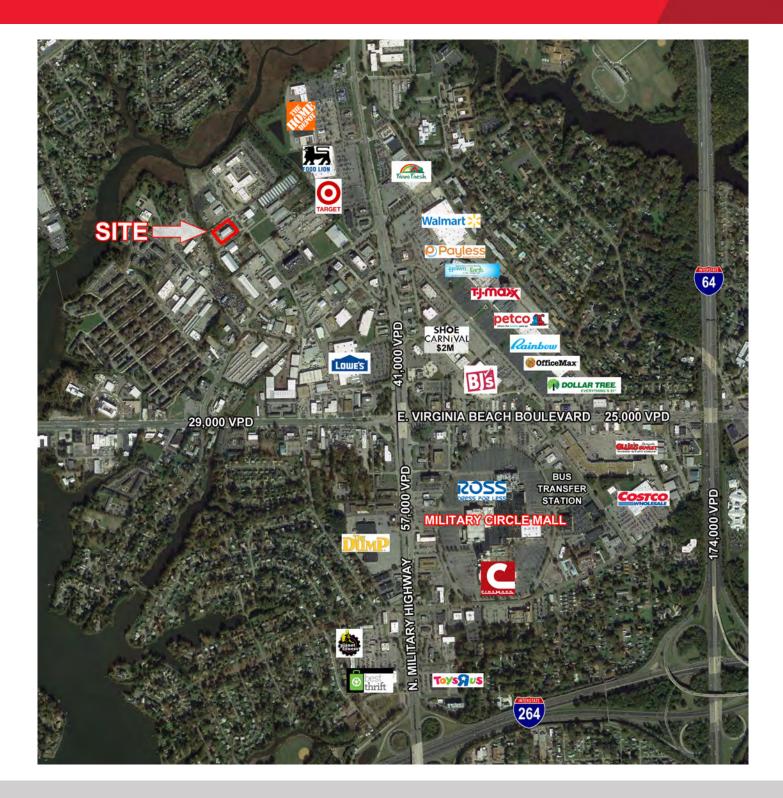

### **Property Features**

- 10,150 SF terminal building; 1,000 SF office
- 22 dock doors
- ±3 acres; fenced/secure yard
- Close proximity to Janaf Shopping Center, Military Circle, I-264 / I-64 interchange and Military Highway
- Zoned I-2
- \$6,000 per month, NNN