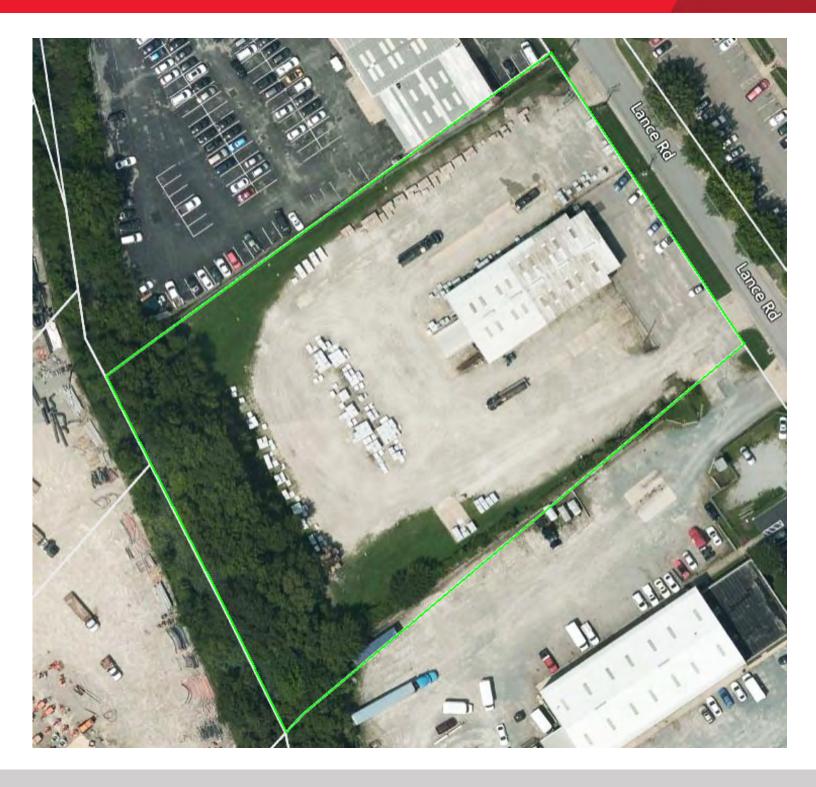

### **Property Features**

- 10,150 SF terminal building; 1,000 SF office
- 22 dock doors
- ±3 acres; fenced/secure yard
- Close proximity to Janaf Shopping Center, Military Circle, I-264 / I-64 interchange and Military Highway
- Zoned I-2
- \$6,000 per month, NNN