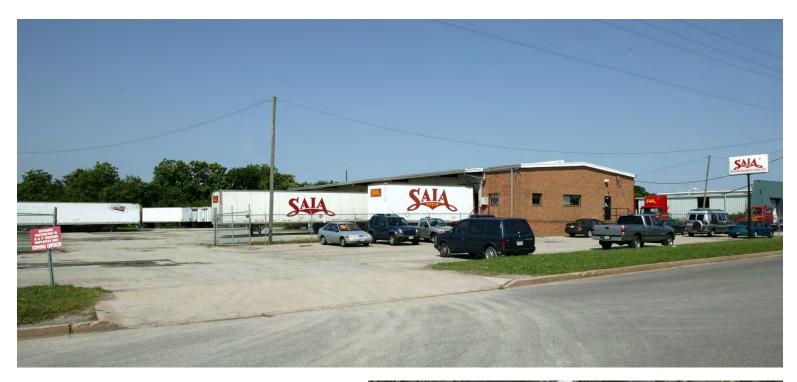

### INDUSTRIAL FOR LEASE 1189 Lance Road

Norfolk, VA

### **Property Features**

- 10,150 SF terminal building; 1,000 SF office
- 22 dock doors
- ±3 acres; fenced/secure yard
- Close proximity to Janaf Shopping Center, Military Circle, I-264 / I-64 interchange and Military Highway
- Zoned I-2
- \$6,000 per month, NNN