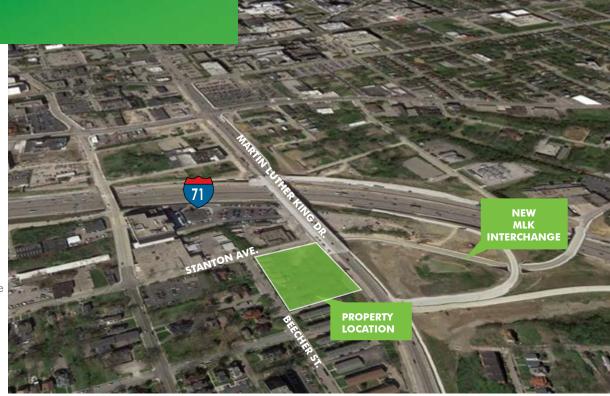

BEECHER STREET & STANTON AVE.

Cincinnati, OH 45206

### **PROPERTY HIGHLIGHTS**

- + Mixed use development site part of the new MLK Interchange
- + Total of 2.15 acres, expandable to 2.4 acres
- + Structured parking available
- + Unmatched visibility and access from I-71
- + \$19.50-\$20.50/SF NNN
- + Easy Access to I-71 VIA new MLK Ramps
- + New pedestrian crosswalks, sidewalks and bike paths in surrounding areas
- + Convenient access to Downtown, University of Cincinnati, Cincinnati Children's Hospital and the VA Medical Center.

# BEECHER AT STANTON AVE.