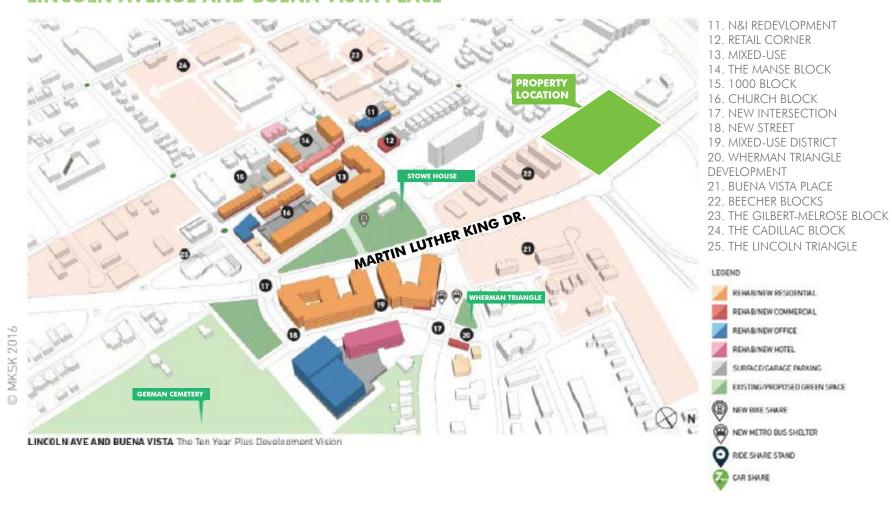

believed reliable, but has not been verified for accuracy or completeness. Any projections, opinions, or estimates are subject to uncertainty. The information may not represent the current or future performance of the property. You and your advisors should conduct a careful, independent investigation of the property and verify all information. Any reliance on this information is solely at your own risk. CBRE and the CBRE logo are service marks of CBRE, Inc. and/or its affiliated or related companies in the United States and other countries. All other marks displayed on this document are the property of their respective owners and use of these images without the express written consent of the owner is prohibited.



### NEIGHBORHOOD REDEVELOPMENT PLANS LINCOLN AVENUE AND BUENA VISTA PLACE



### Cincinnati, OH 45206

# BEECHER AT STANTON AVE.