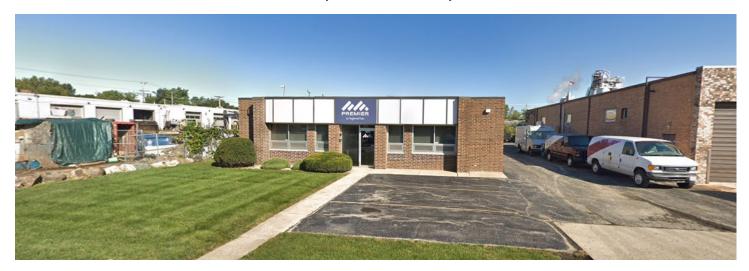

# 1704 W. ARMITAGE COURT, ADDISON, ILLINOIS

#### **BUILDING SPECIFICATIONS**

**BUILDING SIZE**: ± 5,050 SF

**LAND:**  $\pm 0.34$  AC

PARKING: 14 cars

**POWER:** 200 A/ 120-480V 3 phase

**TAXES:** \$2.03 psf (2017 paid in

2018)

**SALE PRICE:** \$525,000

#### **FEATURES**

- 4 private offices
- Open floor plan
- Kitchen/breakroom
- Close proximity to four-way interchange at North Avenue and I-355
- Located within Addison Industrial Park

FOR ADDITIONAL INFORMATION,