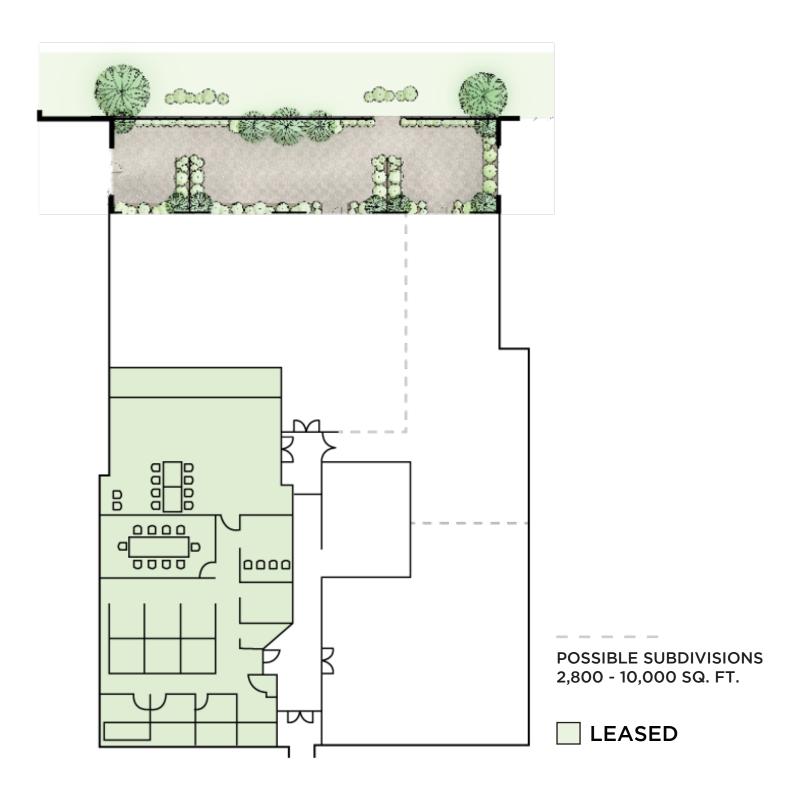

## LEASE NOW - LAST SPACE AVAILABLE 3,000 - 11,000 RSF











## PROPERTY OVERVIEW

- Direct accessibility to I-376
- Located on I-376
- Free on-site parking
- Professionally landscaped, exterior courtyards
- I-376 Signage opportunity
- High traffic count over 60,000 vehicles passing daily
- 5 minutes from the Airport and Robinson

- 11 ft. ceilings
- First building entering RIDC West Industrial Park
- Sustainibility managed by Class-G®
- Efficient floor plate & mechanical systems
- · Abundant natural light with skylights
- · Spec ready
- Open floor plans
- · Walking trail





## LEASE NOW - LAST SPACE AVAILABLE 3,000 - 11,000 RSF