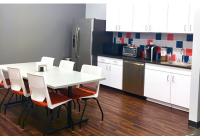

- 11 ft. ceilings
- First building entering RIDC West Industrial Park
- Sustainibility managed by Class-G®
- Efficient floor plate & mechanical systems
- · Abundant natural light with skylights
- · Spec ready
- Open floor plans
- · Walking trail