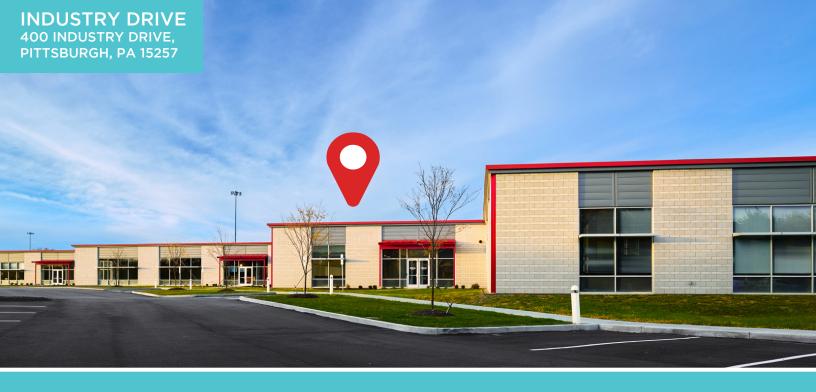

## LEASE NOW - LAST SPACE AVAILABLE 3,000 - 11,000 RSF

## PROPERTY OVERVIEW

- Direct accessibility to I-376
- Located on I-376
- Free on-site parking
- Professionally landscaped, exterior courtyards
- I-376 Signage opportunity
- High traffic count over 60,000 vehicles passing daily
- 5 minutes from the Airport and Robinson

- 11 ft. ceilings
- First building entering RIDC West Industrial Park
- Sustainibility managed by Class-G®
- Efficient floor plate & mechanical systems
- · Abundant natural light with skylights
- · Spec ready
- Open floor plans
- · Walking trail