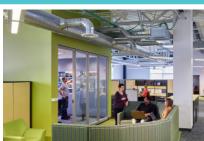

- 11 ft. ceilings
- First building entering RIDC West Industrial Park
- Sustainibility managed by Class-G®
- Efficient floor plate & mechanical systems
- · Abundant natural light with skylights
- · Spec ready
- Open floor plans
- · Walking trail