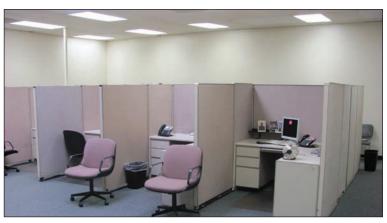

#### **Office Highlights**

- ±5,914 SF of Office Space Included
- Conference Room
- · 3 Private Offices
- 3 Large Bull Pen Areas
- Separate Server Room
- 2 Multi Stall Restrooms
- · 100% HVAC
- · Sky Lights Throughout
- · Bay Boulevard Visibility
- · Ample Parking