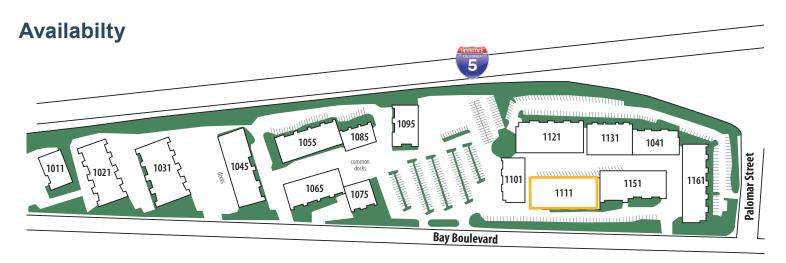

# **Bayview Commerce Center**

1111 Bay Boulevard, Suites A-C1, Chula Vista, CA 91911

| Address       | Suite(s) | SF     | Lease Rate      | Dock/<br>Grade Door   | Comments                                                    |
|---------------|----------|--------|-----------------|-----------------------|-------------------------------------------------------------|
| 1111 Bay Blvd | A-C1     | ±5,914 | \$1.00/SF Gross | 2 Grade<br>Level Door | 100% office; plug-n-play; call center set-up, ample parking |