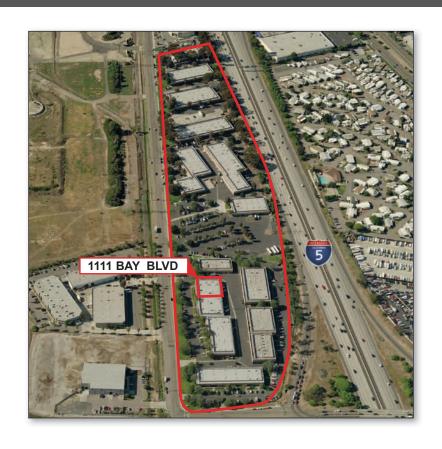

# **Bayview Commerce Center**

1111 Bay Boulevard, Suites A-C1, Chula Vista, CA 91911

| Address       | Suite(s) | SF     | Lease Rate      | Dock/<br>Grade Door   | Comments                                                    |
|---------------|----------|--------|-----------------|-----------------------|-------------------------------------------------------------|
| 1111 Bay Blvd | A-C1     | ±5,914 | \$1.00/SF Gross | 2 Grade<br>Level Door | 100% office; plug-n-play; call center set-up, ample parking |