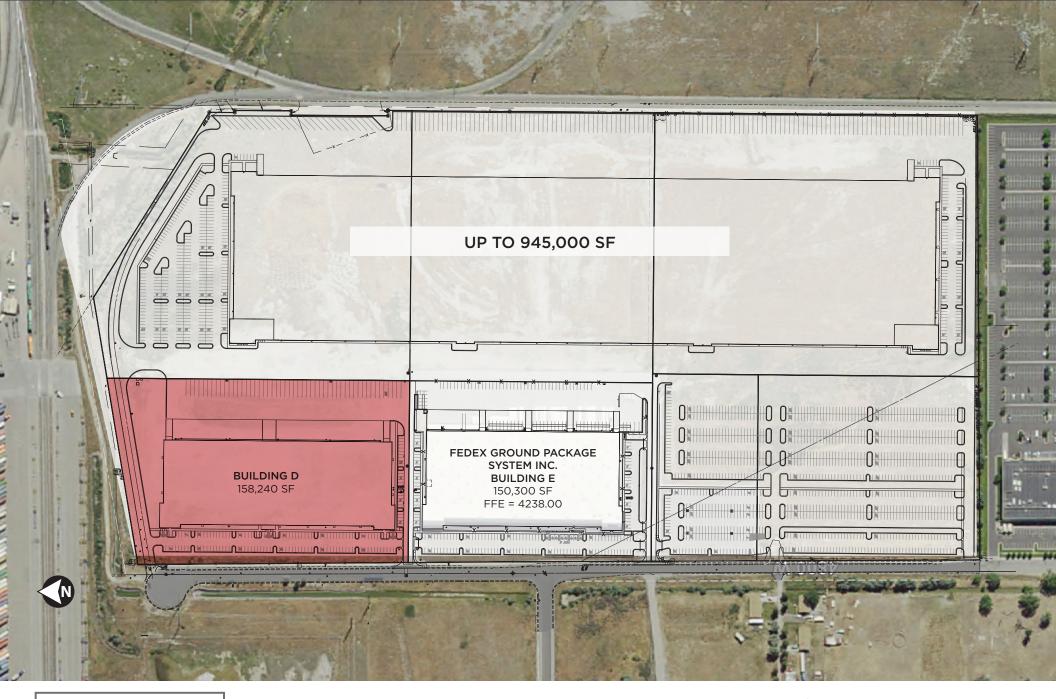

#### Location

- North West Quadrant, Salt Lake City, Salt Lake County
  Excellent access to I-80, I-215, Highway 201
- Adjacent to the Union Pacific Intermodal Hub
- Immediate access to Bangerter Highway (4000 W.)
- Two miles to Salt Lake International Airport

### **Site Features**

- · Foreign Trade Zone Designation, Salt Lake City
- Zoning: M-1 (Lt. MFG/Dist)
- Trailer Parking

### **Property Highlights**

| Building D              | 158,240 SF<br>Rear load               |
|-------------------------|---------------------------------------|
| Office                  | Build to Suit                         |
| Building Type           | Rear truck load                       |
| Loading Dock High Doors | 36                                    |
| Grade Level Doors       | 4                                     |
| Power                   | 480/277 Volt<br>3,000 Amps<br>3 Phase |
| Column Spacing          | 52'x60'                               |
| Clear Height            | 32'                                   |
| Auto Parking            | 111 Stalls                            |
| Trailer Parking         | Available                             |
| Fire Suppression        | ESFR                                  |
| Zoning                  | M-1                                   |