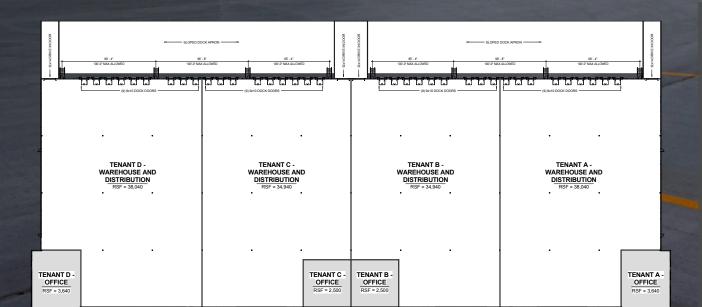

### **Property Highlights**

| Building D              | 158,240 SF<br>Rear load               |
|-------------------------|---------------------------------------|
| Office                  | Build to Suit                         |
| Building Type           | Rear truck load                       |
| Loading Dock High Doors | 36                                    |
| Grade Level Doors       | 4                                     |
| Power                   | 480/277 Volt<br>3,000 Amps<br>3 Phase |
| Column Spacing          | 52'x60'                               |
| Clear Height            | 32'                                   |
| Auto Parking            | 111 Stalls                            |
| Trailer Parking         | Available                             |
| Fire Suppression        | ESFR                                  |
| Zoning                  | M-1                                   |