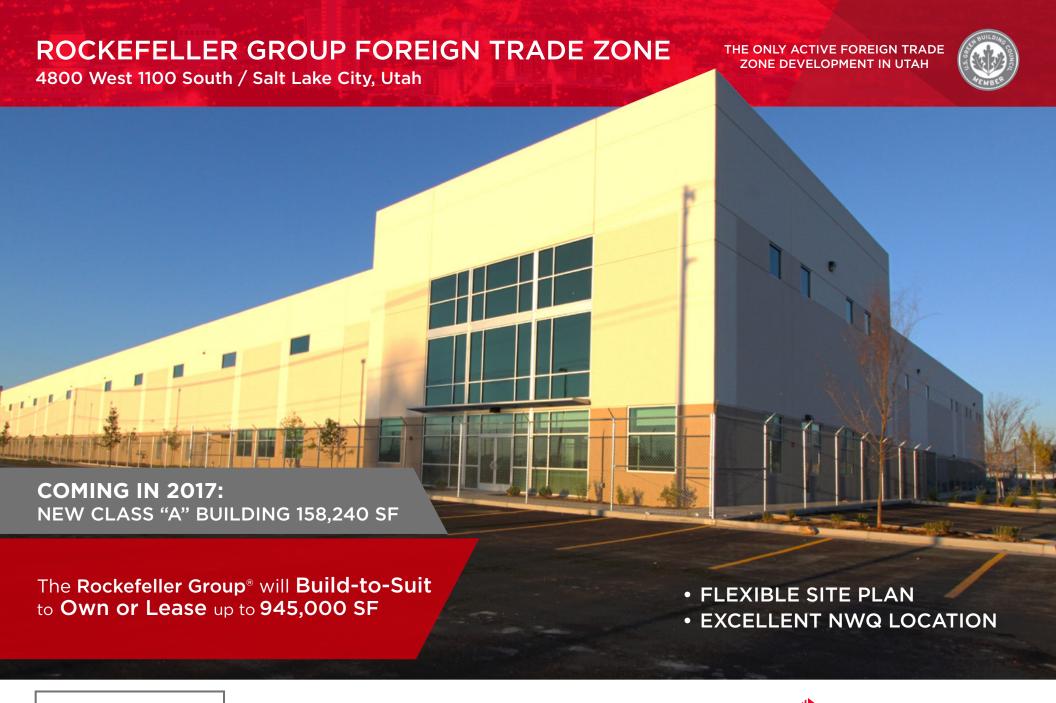

# ROCKEFELLER GROUP FOREIGN TRADE ZONE

4800 West 1100 South / Salt Lake City, Utah

THE ONLY ACTIVE FOREIGN TRADE ZONE DEVELOPMENT IN UTAH

### **Property Highlights**

| Building D              | 158,240 SF<br>Rear load               |
|-------------------------|---------------------------------------|
| Office                  | Build to Suit                         |
| Building Type           | Rear truck load                       |
| Loading Dock High Doors | 36                                    |
| Grade Level Doors       | 4                                     |
| Power                   | 480/277 Volt<br>3,000 Amps<br>3 Phase |
| Column Spacing          | 52'x60'                               |
| Clear Height            | 32'                                   |
| Auto Parking            | 111 Stalls                            |
| Trailer Parking         | Available                             |
| Fire Suppression        | ESFR                                  |
| Zoning                  | M-1                                   |