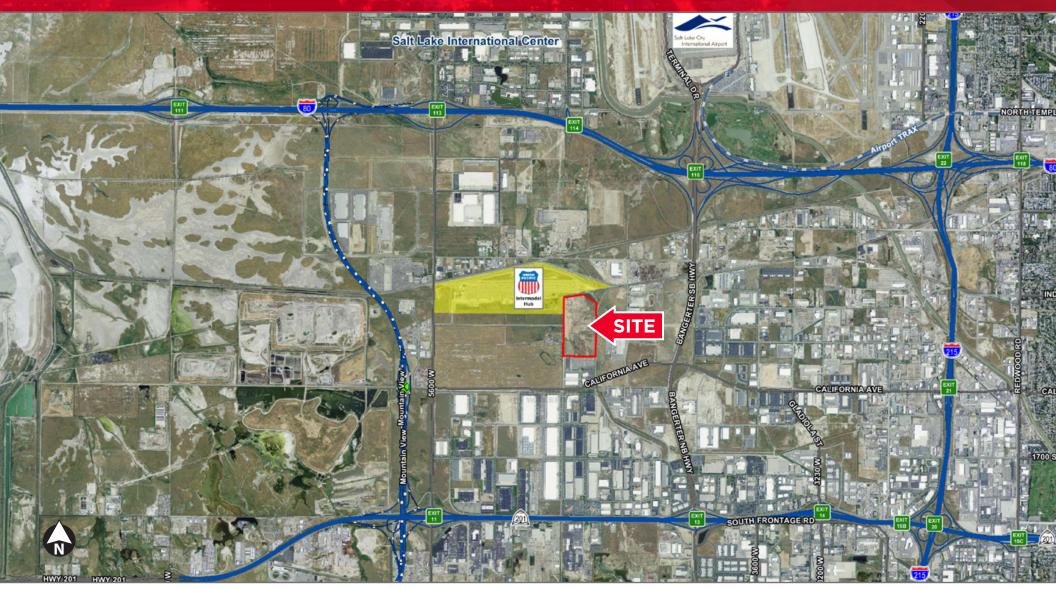

#### Location

- North West Quadrant, Salt Lake City, Salt Lake County
  Excellent access to I-80, I-215, Highway 201
- Adjacent to the Union Pacific Intermodal Hub
- Immediate access to Bangerter Highway (4000 W.)
- Two miles to Salt Lake International Airport