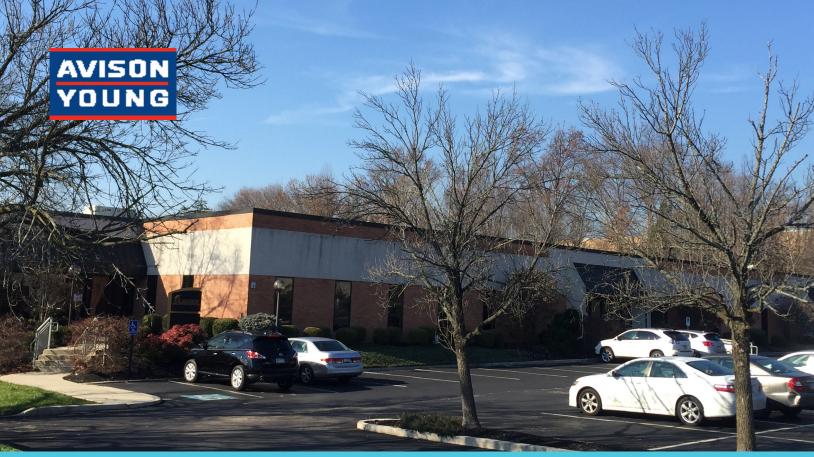

## Available for Lease

- > Modern multi-tenant office building containing approximately 32,000 square feet
- > High ceilings clearing 15'
- Newly renovated building facade, landscaping, curbing and walking
- > 5/1000 Parking ratio

- > Walking distance to restaurants, post office, future Life Time Fitness and YMCA
- Situated minutes from Fort Washington Interchange of PA Turnpike (I-276) with connections to routes 309, 152 and 73
- SEPTA bus route 201 throughout the Fort Washington
  Office Park with connections to Fort Washington
  Train Station (SEPTA Lansdale/Doylestown Line)