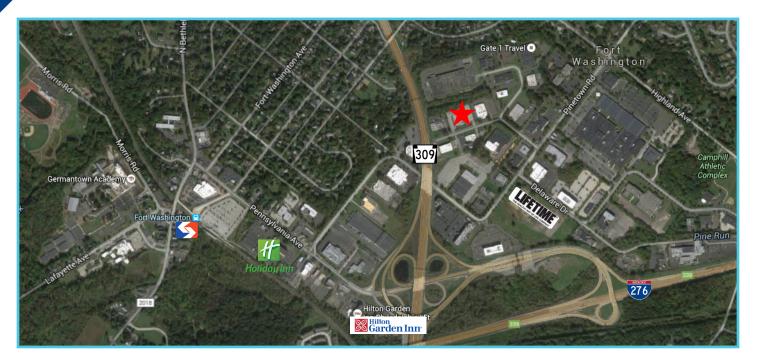

- > Walking distance to restaurants, post office, future Life Time Fitness and YMCA
- Situated minutes from Fort Washington Interchange of PA Turnpike (I-276) with connections to routes 309, 152 and 73
- SEPTA bus route 201 throughout the Fort Washington
  Office Park with connections to Fort Washington
  Train Station (SEPTA Lansdale/Doylestown Line)

\* The Holiday Inn is completely renovated and brand new \*\* Life Time Fitness is set to develop a 110,000 sf state of the art health club

avisonyoung.com

©2015 Avison Young - Philadelphia LLC. All rights reserved. The information contained herein is believed to be true; it has not been verified and as such, cannot be warranted nor form any part of any future contract.