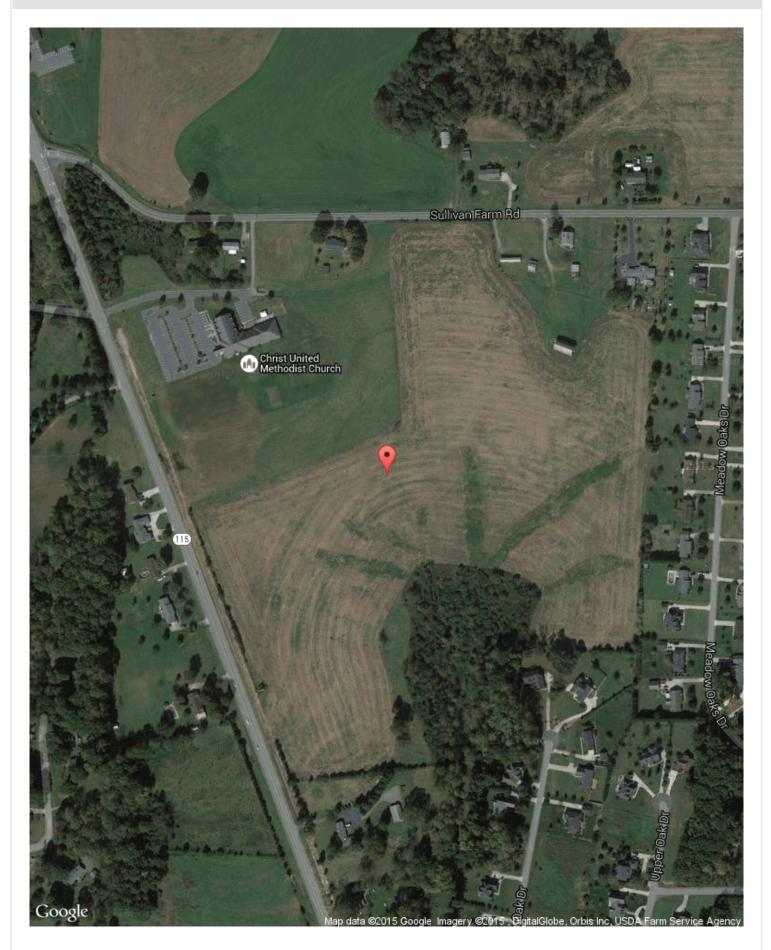

#### Location Information

2090 Wilkesboro Hwy Statesville, NC 28625 Intersection of Sullivan Road Iredell County North Submarket

#### Comments

40 beautiful acres just north of Statesville in path of growth at the corner of a major intersection. Mostly cleared. Zoned R-20. Water source, Iredell Water Corporation. Rolling topography, great development potential or 1031 Exchange, buy and hold. Approximately 980 feet road frontage on Hwy 115, and 330 feet on Sullivan Farm Road. Property leased year-to-year for agriculture at \$2,000 per year.