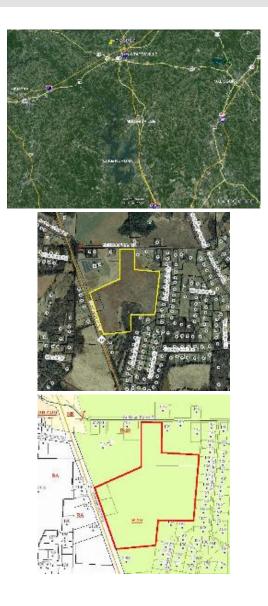

#### Location Information

2090 Wilkesboro Hwy Statesville, NC 28625 Intersection of Sullivan Road Iredell County North Submarket

### Property Details

Type: Land Subtype: Single-Family Residential Total Acreage: 40.00 Parcel ID: 4736207612,4736200257,473 Zoning: R-20 Property Owner: Beatty Estate Property User: Any User Primary Best Use: Single-Family Residential Water Type: Contiguous Sewer Type: Private Gas Type: Nearby Electric Type: On-Site Topography: Slopes-Gentle Within City Limits: No CPE #: 47266

#### Comments

40 beautiful acres just north of Statesville in path of growth at the corner of a major intersection. Mostly cleared. Zoned R-20. Water source, Iredell Water Corporation. Rolling topography, great development potential or 1031 Exchange, buy and hold. Approximately 980 feet road frontage on Hwy 115, and 330 feet on Sullivan Farm Road. Property leased year-to-year for agriculture at \$2,000 per year.