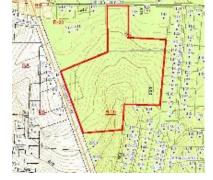

### Property Details

Type: Land Subtype: Single-Family Residential Total Acreage: 40.00 Parcel ID: 4736207612,4736200257,473 Zoning: R-20 Property Owner: Beatty Estate Property User: Any User Primary Best Use: Single-Family Residential Water Type: Contiguous Sewer Type: Private Gas Type: Nearby Electric Type: On-Site Topography: Slopes-Gentle Within City Limits: No CPE #: 47266

#### Comments

40 beautiful acres just north of Statesville in path of growth at the corner of a major intersection. Mostly cleared. Zoned R-20. Water source, Iredell Water Corporation. Rolling topography, great development potential or 1031 Exchange, buy and hold. Approximately 980 feet road frontage on Hwy 115, and 330 feet on Sullivan Farm Road. Property leased year-to-year for agriculture at \$2,000 per year.