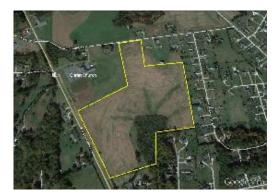

#### Comments

40 beautiful acres just north of Statesville in path of growth at the corner of a major intersection. Mostly cleared. Zoned R-20. Water source, Iredell Water Corporation. Rolling topography, great development potential or 1031 Exchange, buy and hold. Approximately 980 feet road frontage on Hwy 115, and 330 feet on Sullivan Farm Road. Property leased year-to-year for agriculture at \$2,000 per year.