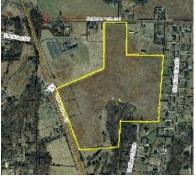

#### Comments

40 beautiful acres just north of Statesville in path of growth at the corner of a major intersection. Mostly cleared. Zoned R-20. Water source, Iredell Water Corporation. Rolling topography, great development potential or 1031 Exchange, buy and hold. Approximately 980 feet road frontage on Hwy 115, and 330 feet on Sullivan Farm Road. Property leased year-to-year for agriculture at \$2,000 per year.