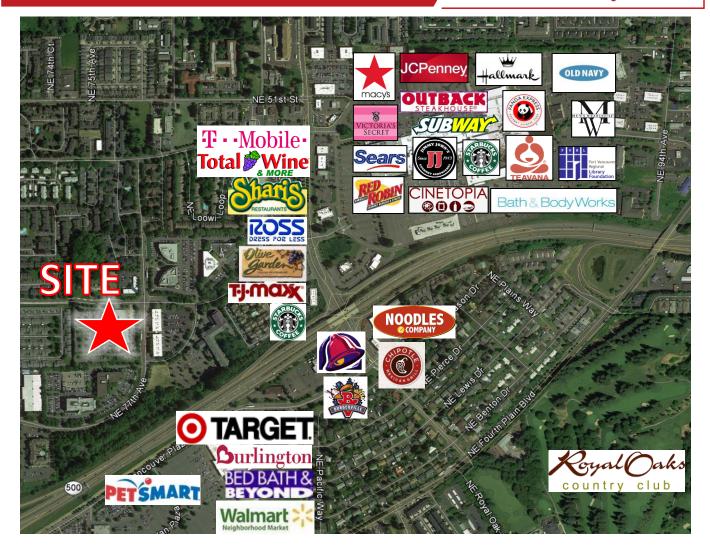

### PROPERTY HIGHLIGHTS

- Available:
  - Suite 100 13,338 RSF
  - Suite 150 5,916 RSF
  - Suite 250 3,178 RSF
  - Suite 330 2,224 RSF
- \$25.50/RSF Full Service
- Premier suburban Class A office building
- General office/professional services
- Extensive fiber optic looped access
- Back-up power capabilities with N+1 UP supported by two 400KW generators
- 15 minutes to Portland International Airport
- Free on-site parking at a rate of 4/1000
- · Served by mass transit
- Surrounded by over 1 million square feet of retail, hotels, restaurants and fast food
- Great access to I-205 and SR-500