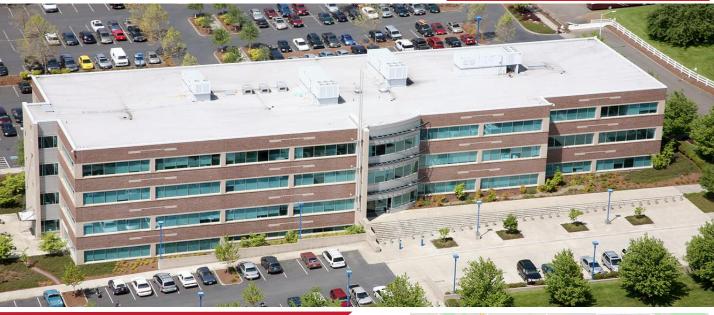

THE 4400 BUILDING

4400 NE 77th Avenue I Vancouver, WA 98662

### PROPERTY HIGHLIGHTS

- Available:
  - Suite 100 13,338 RSF
  - Suite 150 5,916 RSF
  - Suite 250 3,178 RSF
  - Suite 330 2,224 RSF
- \$25.50/RSF Full Service
- Premier suburban Class A office building
- General office/professional services
- Extensive fiber optic looped access
- Back-up power capabilities with N+1 UP supported by two 400KW generators
- 15 minutes to Portland International Airport
- Free on-site parking at a rate of 4/1000
- · Served by mass transit
- Surrounded by over 1 million square feet of retail, hotels, restaurants and fast food
- Great access to I-205 and SR-500