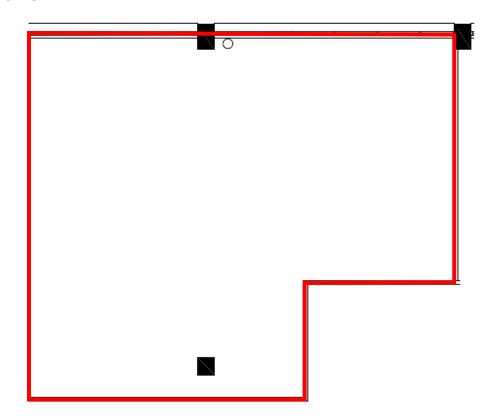

h N+1 UP supported by two 400KW generators
- 15 minutes to Portland International Airport
- Free on-site parking at a rate of 4/1000
- · Served by mass transit
- Surrounded by over 1 million square feet of retail, hotels, restaurants and fast food
- Great access to I-205 and SR-500



#### FOR MORE INFORMATION:

Eric Fuller, CCIM
360.597.0564 | efuller@fg-cre.com
KC Fuller
360.597.0569 | kfuller@fg-cre.com

THE 4400 BUILDING

4400 NE 77th Avenue I Vancouver, WA 98662



900 Washington St, Suite 850, Vancouver, WA 360.750.5595 | www.fg-cre.com

1st floor







THE 4400 BUILDING

4400 NE 77th Avenue I Vancouver, WA 98662



### 2<sup>nd</sup> floor



#### Suite 250 - 3,178 RSF



THE 4400 BUILDING

4400 NE 77th Avenue I Vancouver, WA 98662



3<sup>rd</sup> floor



Suite 330 - 3,178 RSF



**THE 4400 BUILDING** 

4400 NE 77th Avenue I Vancouver, WA 98662



900 Washington St, Suite 850, Vancouver, WA 360.750.5595 | www.fg-cre.com











THE 4400 BUILDING

4400 NE 77th Avenue I Vancouver, WA 98662



900 Washington St, Suite 850, Vancouver, WA 360.750.5595 | www.fg-cre.com



| 2023 Demographics                |          |          |          |
|----------------------------------|----------|----------|----------|
|                                  | 1 Mile   | 3 Mile   | 5 Mile   |
| Est. Population                  | 21,021   | 134,735  | 294,144  |
| Est. Average<br>Household Income | \$68,456 | \$82,267 | \$88,727 |
| Est. Total<br>Businesses         | 1,345    | 5,690    | 13,109   |
| Est. Total<br>Employees          | 11,061   | 46,854   | 106,613  |

#### **Drive