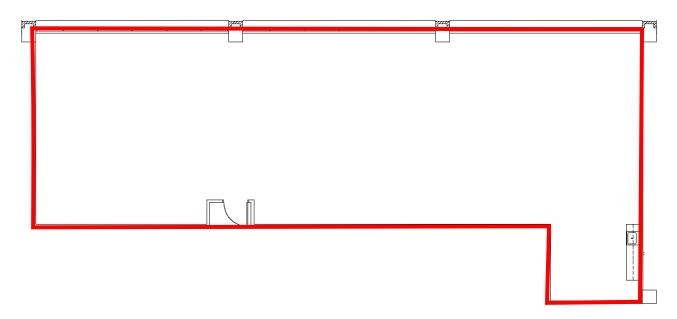

#### Suite 250 - 3,178 RSF

THE 4400 BUILDING

4400 NE 77th Avenue I Vancouver, WA 98662

3<sup>rd</sup> floor

Suite 330 - 3,178 RSF

**THE 4400 BUILDING** 

4400 NE 77th Avenue I Vancouver, WA 98662

900 Washington St, Suite 850, Vancouver, WA 360.750.5595 | www.fg-cre.com