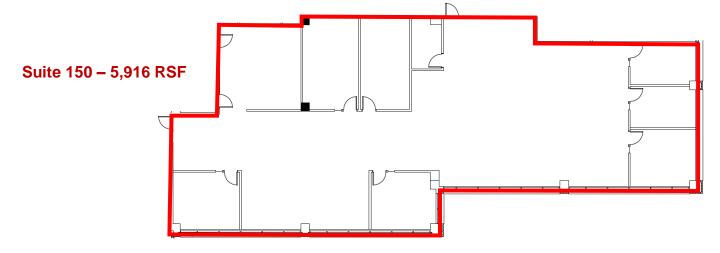

916 RSF
  - Suite 250 3,178 RSF
  - Suite 330 2,224 RSF
- \$25.50/RSF Full Service
- Premier suburban Class A office building
- General office/professional services
- Extensive fiber optic looped access
- Back-up power capabilities with N+1 UP supported by two 400KW generators
- 15 minutes to Portland International Airport
- Free on-site parking at a rate of 4/1000
- · Served by mass transit
- Surrounded by over 1 million square feet of retail, hotels, restaurants and fast food
- Great access to I-205 and SR-500



#### FOR MORE INFORMATION:

Eric Fuller, CCIM
360.597.0564 | efuller@fg-cre.com
KC Fuller
360.597.0569 | kfuller@fg-cre.com

THE 4400 BUILDING

4400 NE 77th Avenue I Vancouver, WA 98662



900 Washington St, Suite 850, Vancouver, WA 360.750.5595 | www.fg-cre.com

1st floor







THE 4400 BUILDING

4400 NE 77th Avenue I Vancouver, WA 98662



### 2<sup>nd</sup> floor



#### Suite 250 - 3,178 RSF



THE 4400 BUILDING

4400 NE 77th Avenue I Vancouver, WA 98662



3<sup>rd</sup> floor



Suite 330 - 3,178 RSF



**THE 4400 BUILDING** 

4400 NE 77th Avenue I Vancouver, WA 98662



900 Washington St, Suite 850, Vancouver, WA 360.750.5595 | www.fg-cre.com











THE 4400 BUILDING

4400 NE 77th Avenue I Vancouver, WA 98662



900 Washington St, Suite 850, Vancouver, WA 360.750.5595 | www.fg-cre.com



| 2023 Demographics                |          |          |          |
|----------------------------------|----------|----------|----------|
|                                  | 1 Mile   | 3 Mile   | 5 Mile   |
| Est. Population                  | 21,021   | 134,735  |