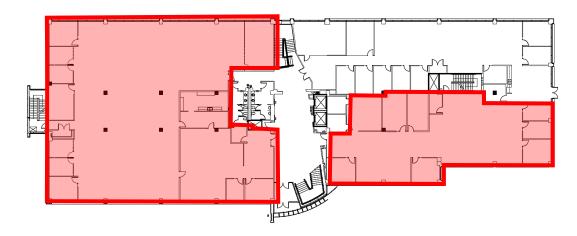

0 5,916 RSF
  - Suite 250 3,178 RSF
  - Suite 330 2,224 RSF
- \$25.50/RSF Full Service
- Premier suburban Class A office building
- General office/professional services
- Extensive fiber optic looped access
- Back-up power capabilities with N+1 UP supported by two 400KW generators
- 15 minutes to Portland International Airport
- Free on-site parking at a rate of 4/1000
- · Served by mass transit
- Surrounded by over 1 million square feet of retail, hotels, restaurants and fast food
- Great access to I-205 and SR-500



#### FOR MORE INFORMATION:

Eric Fuller, CCIM
360.597.0564 | efuller@fg-cre.com
KC Fuller
360.597.0569 | kfuller@fg-cre.com

THE 4400 BUILDING

4400 NE 77th Avenue I Vancouver, WA 98662



900 Washington St, Suite 850, Vancouver, WA 360.750.5595 | www.fg-cre.com

1st floor







THE 4400 BUILDING

4400 NE 77th Avenue I Vancouver, WA 98662



### 2<sup>nd</sup> floor



#### Suite 250 - 3,178 RSF



THE 4400 BUILDING

4400 NE 77th Avenue I Vancouver, WA 98662



3<sup>rd</sup> floor



Suite 330 - 3,178 RSF



**THE 4400 BUILDING** 

4400 NE 77th Avenue I Vancouver, WA 98662



900 Washington St, Suite 850, Vancouver, WA 360.750.5595 | www.fg-cre.com











THE 4400 BUILDING

4400 NE 77th Avenue I Vancouver, WA 98662



900 Washington St, Suite 850, Vancouver, WA 360.750.5595 | www.fg-cre.com



| 2023 Demographics                |          |          |          |
|----------------------------------|----------|----------|----------|
|                                  | 1 Mile   | 3 Mile   | 5 Mile   |
| Est. Population                  | 21,021   | 134,73