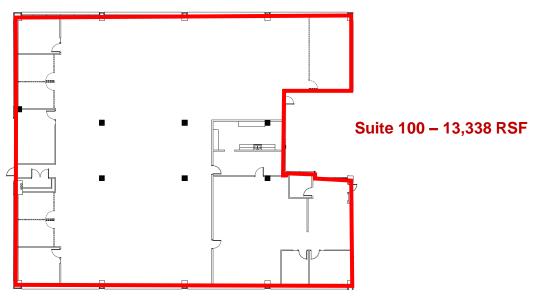

### PROPERTY HIGHLIGHTS

- Available:
  - Suite 100 13,338 RSF
  - Suite 150 5,916 RSF
  - Suite 250 3,178 RSF
  - Suite 330 2,224 RSF
- \$25.50/RSF Full Service
- Premier suburban Class A office building
- General office/professional services
- Extensive fiber optic looped access
- Back-up power capabilities with N+1 UP supported by two 400KW generators
- 15 minutes to Portland International Airport
- Free on-site parking at a rate of 4/1000
- · Served by mass transit
- Surrounded by over 1 million square feet of retail, hotels, restaurants and fast food
- Great access to I-205 and SR-500

1st floor

THE 4400 BUILDING

4400 NE 77th Avenue I Vancouver, WA 98662