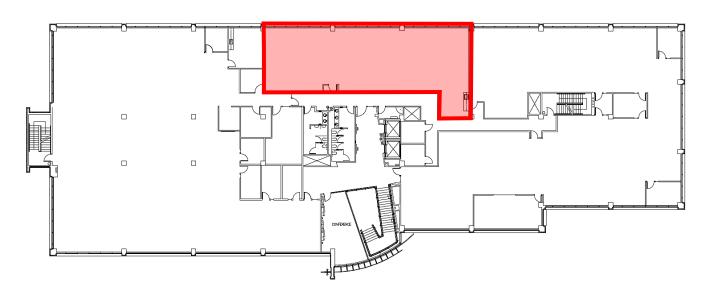

suburban Class A office building
- General office/professional services
- Extensive fiber optic looped access
- Back-up power capabilities with N+1 UP supported by two 400KW generators
- 15 minutes to Portland International Airport
- Free on-site parking at a rate of 4/1000
- · Served by mass transit
- Surrounded by over 1 million square feet of retail, hotels, restaurants and fast food
- Great access to I-205 and SR-500



#### FOR MORE INFORMATION:

Eric Fuller, CCIM
360.597.0564 | efuller@fg-cre.com
KC Fuller
360.597.0569 | kfuller@fg-cre.com

THE 4400 BUILDING

4400 NE 77th Avenue I Vancouver, WA 98662



900 Washington St, Suite 850, Vancouver, WA 360.750.5595 | www.fg-cre.com

1st floor







THE 4400 BUILDING

4400 NE 77th Avenue I Vancouver, WA 98662



### 2<sup>nd</sup> floor



#### Suite 250 - 3,178 RSF



THE 4400 BUILDING

4400 NE 77th Avenue I Vancouver, WA 98662



3<sup>rd</sup> floor



Suite 330 - 3,178 RSF



**THE 4400 BUILDING** 

4400 NE 77th Avenue I Vancouver, WA 98662



900 Washington St, Suite 850, Vancouver, WA 360.750.5595 | www.fg-cre.com











THE 4400 BUILDING

4400 NE 77th Avenue I Vancouver, WA 98662



900 Washington St, Suite 850, Vancouver, WA 360.750.5595 | www.fg-cre.com



| 2023 Demographics                |          |          |          |
|----------------------------------|----------|----------|----------|
|                                  | 1 Mile   | 3 Mile   | 5 Mile   |
| Est. Population                  | 21,021   | 134,735  | 294,144  |
| Est. Average<br>Household Income | \$68,456 | \$82,267 | \$88,727 |
| Est. Tot