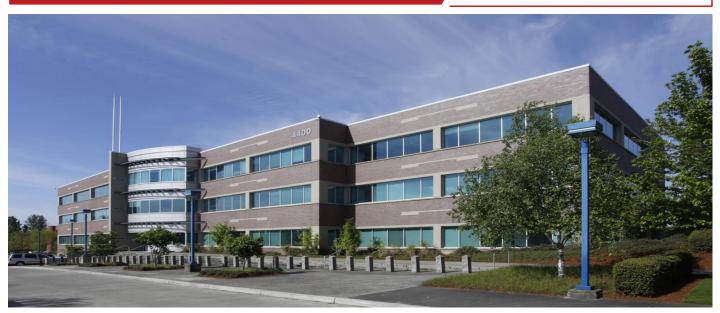

THE 4400 BUILDING

4400 NE 77th Avenue I Vancouver, WA 98662

### PROPERTY HIGHLIGHTS

- Available:
  - Suite 100 13,338 RSF
  - Suite 150 5,916 RSF
  - Suite 250 3,178 RSF
  - Suite 330 2,224 RSF
- \$25.50/RSF Full Service
- Premier suburban Class A office building
- General office/professional services
- Extensive fiber optic looped access
- Back-up power capabilities with N+1 UP supported by two 400KW generators
- 15 minutes to Portland International Airport
- Free on-site parking at a rate of 4/1000
- · Served by mass transit
- Surrounded by over 1 million square feet of retail, hotels, restaurants and fast food
- Great access to I-205 and SR-500