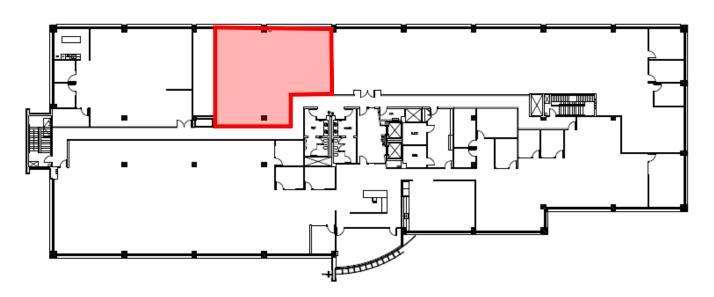

#### Suite 250 - 3,178 RSF

THE 4400 BUILDING

4400 NE 77th Avenue I Vancouver, WA 98662

3<sup>rd</sup> floor

Suite 330 - 3,178 RSF

**THE 4400 BUILDING** 

4400 NE 77th Avenue I Vancouver, WA 98662

900 Washington St, Suite 850, Vancouver, WA 360.750.5595 | www.fg-cre.com