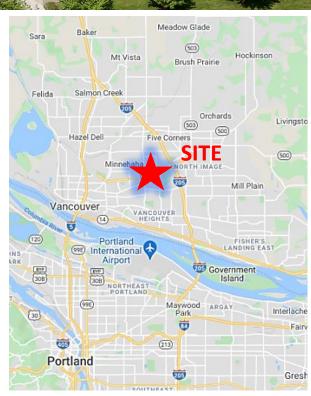

#### **Drive Times**

To Downtown Vancouver: 5.7 miles; 12 minutes

To Portland International Airport: 10 miles; 15 minutes

To Downtown Portland: 13.6 miles; 20 minutes