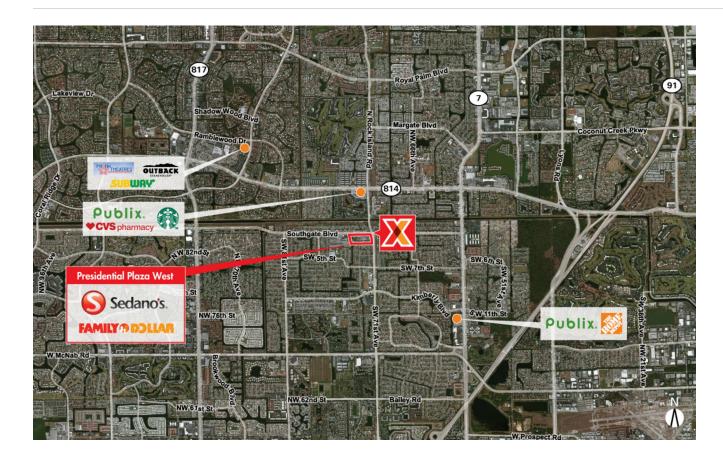

# 26.228000, -80.222100 7208 Southgate Boulevard | North Lauderdale, FL 33068

# PRESIDENTIAL PLAZA WEST

Positioned in a densely populated area of Broward County with 182,000+ residents within a 3-mile radius

High visibility on Rock Island Rd from 33,000+ vehicles daily and Southgate Blvd with 25,000+ vehicles

Sedano's-anchored center, easily accessible from two points of ingress/egress

# PRESIDENTIAL PLAZA WEST

26.228000, -80.222100 7208 Southgate Boulevard | North Lauderdale, FL 33068