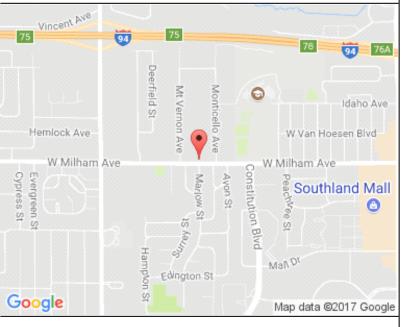

## **Overview:**

Turn-key office space ready for occupancy! Former Doctor's office boasts 3,140 SF of clean, exceptional office space. Space includes 12 private offices, waiting area, large reception desk, and full basement. Situated on over a half acre lot located between Westnedge and Milham in Portage.

## Information:

Municipality: City of Portage
Gross Size: 3,140 SF
# of Buildings: 1 Building
Total Acres: 0.57 Acres
Zoning Code / Description: OS-1 / Office

Between Streets: Mt. Vernon & Monticello

Yes