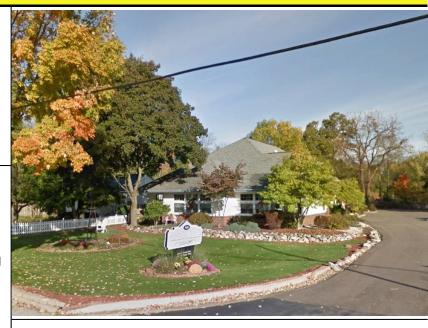

## **Overview:**

Turn-key office space ready for occupancy! Former Doctor's office boasts 3,140 SF of clean, exceptional office space. Space includes 12 private offices, waiting area, large reception desk, and full basement. Situated on over a half acre lot located between Westnedge and Milham in Portage.

Construction: Vinyl / Frame
Roof: Shingle
Sewer / Water: Public / Public
Heat Type / Source: Forced Air / Gas
Parking # / Type: 15 / Asphalt
Air Conditioning: Central Air
Ceiling Ht Min/Max: 12' - 8'

Key: See Agent Basement: Full