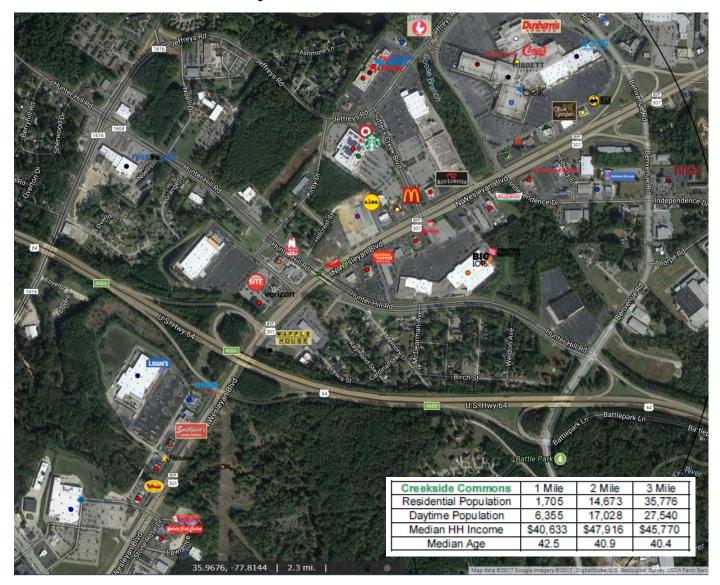

#### Rocky Mount, North Carolina

- Creekside Crossing a variety mix of small retail shops immediately off US 64.
- Currently one space is available 2,023 square feet.
- Strategically located on Hwy 301 with access to Hunter Hill Road.
- 34,000+ (2013) cars per day on Hwy 301 (N. Wesleyan) and an additional 33,000 cars on US 64.
- Rocky Mount future home of new CSX Rail Hub (Proposed)