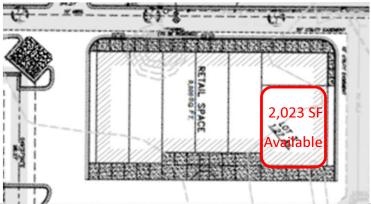

#### Rocky Mount, North Carolina

- Creekside Crossing a variety mix of small retail shops immediately off US 64.
- Currently one space is available 2,023 square feet.
- Strategically located on Hwy 301 with access to Hunter Hill Road.
- 34,000+ (2013) cars per day on Hwy 301 (N. Wesleyan) and an additional 33,000 cars on US 64.
- Rocky Mount future home of new CSX Rail Hub (Proposed)