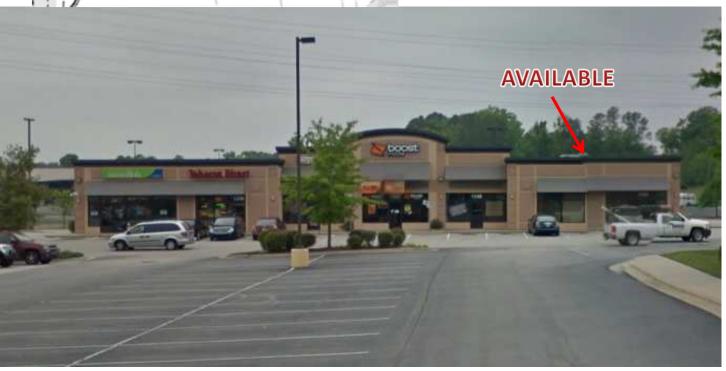

#### Rocky Mount, North Carolina

- Creekside Crossing a variety mix of small retail shops immediately off US 64.
- Currently one space is available 2,023 square feet.
- Strategically located on Hwy 301 with access to Hunter Hill Road.
- 34,000+ (2013) cars per day on Hwy 301 (N. Wesleyan) and an additional 33,000 cars on US 64.
- Rocky Mount future home of new CSX Rail Hub (Proposed)