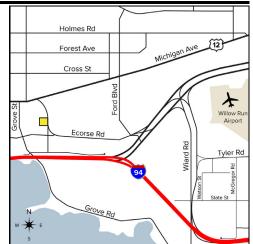

## **LAND** For Sale

**Location:** 210 Ecorse Road

Side of Street: West

City: Ypsilanti/Twp., MI

Cross Streets: E. Michigan Ave./Mildred St.

County: Washtenaw

| Dimensions:  Gas: Outside Storage: | Yes<br>No   |  |  |  |  |  |
|------------------------------------|-------------|--|--|--|--|--|
|                                    |             |  |  |  |  |  |
|                                    |             |  |  |  |  |  |
| Outside Storage:                   | No          |  |  |  |  |  |
| outside storage.                   | INO         |  |  |  |  |  |
| Rail Siding:                       | No          |  |  |  |  |  |
| ADJACENT LAND                      |             |  |  |  |  |  |
| East:                              | Residential |  |  |  |  |  |
| West:                              | Residential |  |  |  |  |  |
|                                    | East:       |  |  |  |  |  |

## **Comments:**

Unique opportunity to purchase 0.39 acre of vacant land located on Ecorse Road south of Michigan Avenue near General Pediatric at Ypsilanti Health Center. Surrounded by many local and national retailers. Excellent development opportunity for retail, automotive, restaurant and more. Zoned commercial.