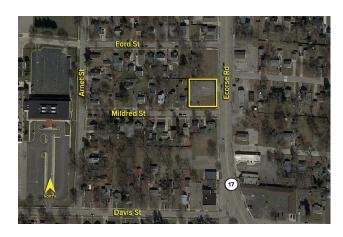

## **LAND** For Sale

**Location:** 210 Ecorse Road

Side of Street: West

City: Ypsilanti/Twp., MI

Cross Streets: E. Michigan Ave./Mildred St.

County: Washtenaw

| Dimensions:  Gas: Outside Storage: | Yes<br>No   |  |  |  |  |  |
|------------------------------------|-------------|--|--|--|--|--|
|                                    |             |  |  |  |  |  |
|                                    |             |  |  |  |  |  |
| Outside Storage:                   | No          |  |  |  |  |  |
| outside storage.                   | INO         |  |  |  |  |  |
| Rail Siding:                       | No          |  |  |  |  |  |
| ADJACENT LAND                      |             |  |  |  |  |  |
| East:                              | Residential |  |  |  |  |  |
| West:                              | Residential |  |  |  |  |  |
|                                    | East:       |  |  |  |  |  |

## **Comments:**

Unique opportunity to purchase 0.39 acre of vacant land located on Ecorse Road south of Michigan Avenue near General Pediatric at Ypsilanti Health Center. Surrounded by many local and national retailers. Excellent development opportunity for retail, automotive, restaurant and more. Zoned commercial.