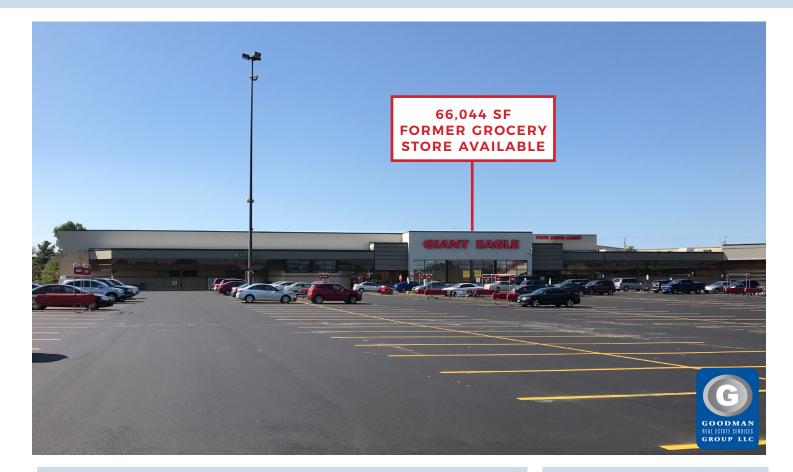

### FORMER GROCERY STORE AT THE SHOPPES AT WILLOUGHBY HILLS

## Willoughby Hills, Ohio

### HIGHLIGHTS

- AVAILABLE: 66,044-square-foot former grocery store
- Property under new ownership for the first time in 11 years
- Facade, parking lot, roof, sidewalk, landscaping, and numerous other improvements have been completed during 2017
- · Located at Interstate 90 and Bishop Road in Willoughby Hills, Ohio