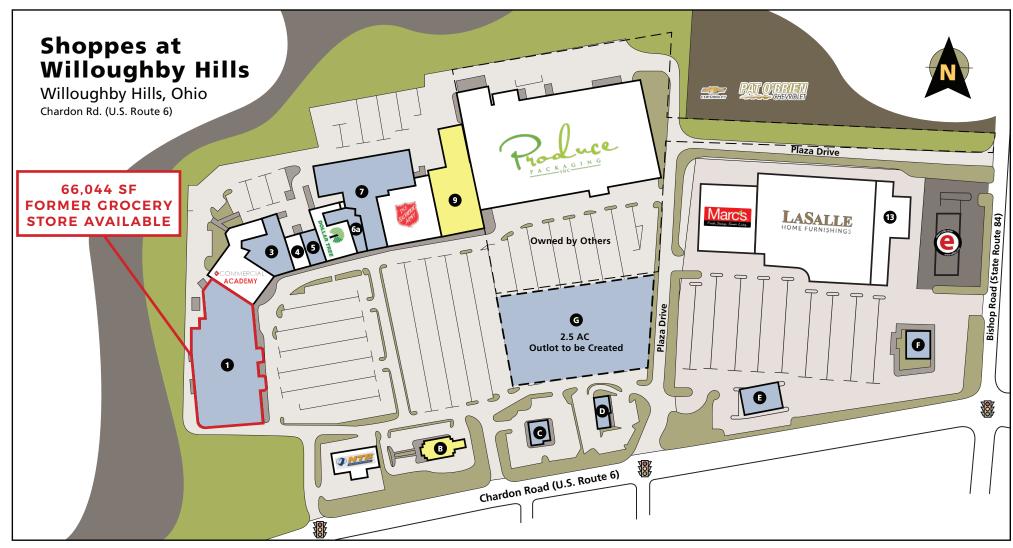

|                                                            |                                                                                                                                                                                                                                            |                                                                                                                                          | Key       | Unit | t Tenant           | Size (Sq. Ft.)  | Unit | Tenant            | Size (Sq. Ft.) |
|------------------------------------------------------------|--------------------------------------------------------------------------------------------------------------------------------------------------------------------------------------------------------------------------------------------|------------------------------------------------------------------------------------------------------------------------------------------|-----------|------|--------------------|-----------------|------|-------------------|----------------|
| GOODMAN<br>REAL ESTATE SERVICES<br>GROUP LLC               | <b>CLEVELAND</b><br>THE OFFICES AT LEGACY VILLAGE<br>25333 CEDAR ROAD, SUITE 305<br>CLEVELAND, OH 44124<br>P: (216) 381-8200 F: (216) 381-8211                                                                                             | LEASING INFORMATION<br>www.goodmanrealestate.com<br>216.381.8200<br>ZACK SOGOLOFF<br>Senior Vice President<br>zack@goodmanrealestate.com | Available | 1    | Available          | 66,044          | 12   | LaSalle           | 89,504         |
|                                                            |                                                                                                                                                                                                                                            |                                                                                                                                          |           | 2    | Commercial Academy | <i>i</i> 21,865 | 13   | CLS Plasma        | 11,622         |
|                                                            |                                                                                                                                                                                                                                            |                                                                                                                                          |           | 3    | Available          | 13,400          | Pa   | d Sites           |                |
|                                                            | COLUMBUS                                                                                                                                                                                                                                   |                                                                                                                                          |           | 4    | City Beauty Supply | 4,033           | Α    | NTB               | 4,223          |
|                                                            | CORPORATE HILL II, SUITE 108<br>100 W. OLD WILSON BRIDGE ROAD<br>COLUMBUS, OH 43085<br>P: (216) 381-8200 F: (216) 381-8211<br>Seth@goodmanrealestate.com                                                                                   |                                                                                                                                          | Leased    | 5    | Available          | 4,227           | В    | Negotiating Lease | 4,531          |
|                                                            |                                                                                                                                                                                                                                            |                                                                                                                                          |           | 6    | Dollar Tree        | 9,000           | С    | Available         | 3,659          |
|                                                            |                                                                                                                                                                                                                                            |                                                                                                                                          | Neg Lease | 6a   | Available          | 9,511           | D    | Available         | 3,365          |
| Owned by: United Federal Property Management               |                                                                                                                                                                                                                                            |                                                                                                                                          |           | 7    | Available          | 35,559          | E    | Available         | 6,480          |
|                                                            |                                                                                                                                                                                                                                            |                                                                                                                                          |           | 8    | Salvation Army     | 24,500          | F    | Available         | 4,223          |
|                                                            |                                                                                                                                                                                                                                            |                                                                                                                                          |           | 9    | Negotiating Lease  | 31,500          | G    | Available         | ~2.5AC         |
|                                                            |                                                                                                                                                                                                                                            |                                                                                                                                          |           | 10   | Produce Packaging  | 155,916         |      |                   |                |
| Disclaimer: The information<br>and its agents, associates, | <b>Disclaimer:</b> The information above has been obtained from sources believed to be reliable. Goodman Real Estate Services Group LLC and its agents, associates, and employees make no guarantee, warranty, or representation about it. |                                                                                                                                          |           | 11   | Marc's             | 32,008          | SIT  | E SUMMARY         | 535,170        |