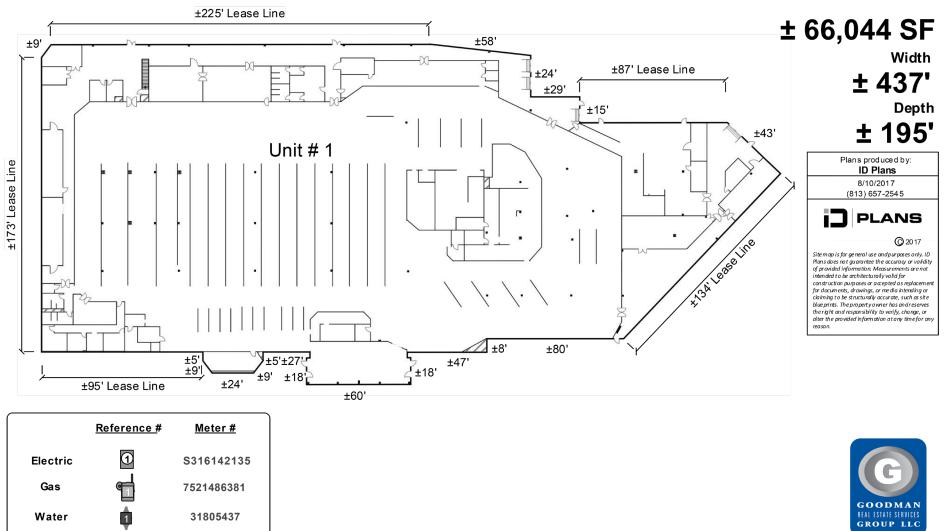

## Willoughby Hills, Ohio

Lease Outline Drawing

### Shoppes at Willoughby Hills

27505 Chardon Rd., Unit # 1, Willoughby Hills, OH 44092

# Unit # 1

THE INFORMATION ABOVE HAS BEEN OBTAINED FROM SOURCES BELIEVED TO BE RELIABLE. GOODMAN REAL ESTATE SERVICES GROUP LLC AND ITS AGENTS, ASSOCIATES, AND EMPLOYEES MAKE NO GUARANTEE, WARRANTY OR REPRESENTATION ABOUT IT. ALL IMAGES CONTAINED HEREIN ARE THE PROPERTY OF GOODMAN REAL ESTATE SERVICES GROUP LLC. AND ITS AGENTS, ASSOCIATES, AND EMPLOYEES MAKE NO GUARANTEE, WARRANTY OR REPRESENTATION ABOUT IT. ALL IMAGES CONTAINED HEREIN ARE THE PROPERTY OF GOODMAN REAL ESTATE SERVICES GROUP LLC. YOU ACKNOWLEDGE THAT, AS REQUIRED BY THE STATE OF OHIO, YOU HAVE RECEIVED THE CONSUMER GUIDE TO AGENCY RELATIONSHIPS.