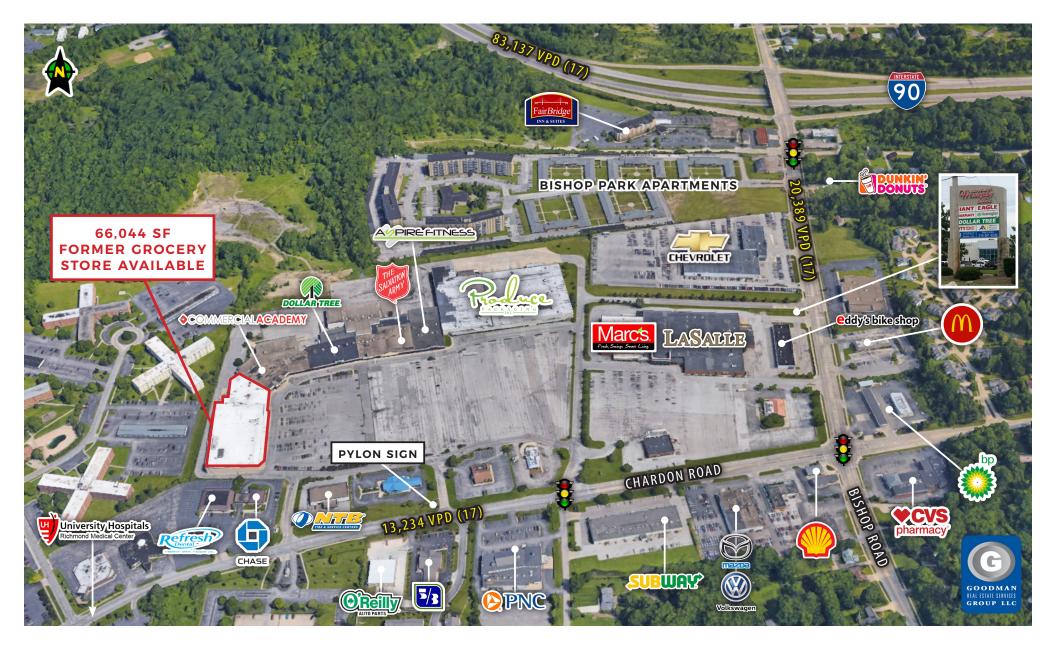

### HIGHLIGHTS

- AVAILABLE: 66,044-square-foot former grocery store
- Property under new ownership for the first time in 11 years
- Facade, parking lot, roof, sidewalk, landscaping, and numerous other improvements have been completed during 2017
- · Located at Interstate 90 and Bishop Road in Willoughby Hills, Ohio

#### DEMOGRAPHICS

| 3 MILE   | 5 MILE                                                       | 7 MILE                                                                                                  |  |
|----------|--------------------------------------------------------------|---------------------------------------------------------------------------------------------------------|--|
| 79,258   | 185,905                                                      | 294,395                                                                                                 |  |
| 80,514   | 189,454                                                      | 299,954                                                                                                 |  |
|          |                                                              |                                                                                                         |  |
| 3 MILE   | 5 MILE                                                       | 7 MILE                                                                                                  |  |
| \$60,411 | \$60,275                                                     | \$63,940                                                                                                |  |
| \$45,040 | \$45,787                                                     | \$46,211                                                                                                |  |
|          |                                                              |                                                                                                         |  |
| 3 MILE   | 5 MILE                                                       | 7 MILE                                                                                                  |  |
| 35,328   | 96,084                                                       | 140,944                                                                                                 |  |
|          | 79,258<br>80,514<br>3 MILE<br>\$60,411<br>\$45,040<br>3 MILE | 79,258 185,905   80,514 189,454   3 MILE 5 MILE   \$60,411 \$60,275   \$45,040 \$45,787   3 MILE 5 MILE |  |