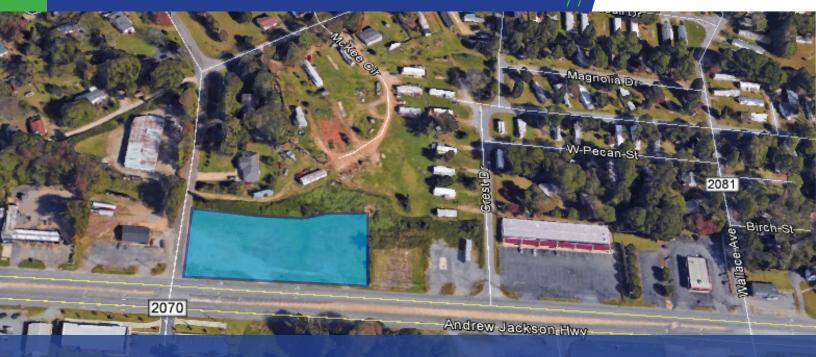

#### **Features**

- Premium Corner Lot on Wilkonson Blvd. in Belmont, NC.
- 1.3 acres that are graded and ready for construction.
- Best use is retail or QSR.
- Traffic count of over 30,000 CPD.
- Proximity to other business locations and airport.