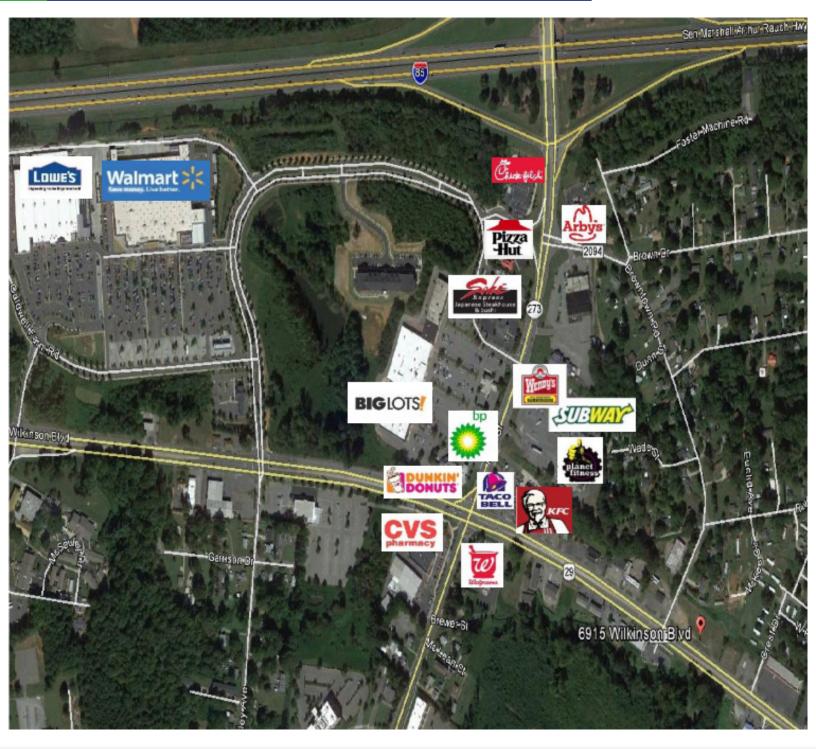

#### **Features**

- Premium Corner Lot on Wilkonson Blvd. in Belmont, NC.
- 1.3 acres that are graded and ready for construction.
- Best use is retail or QSR.
- Traffic count of over 30,000 CPD.
- Proximity to other business locations and airport.