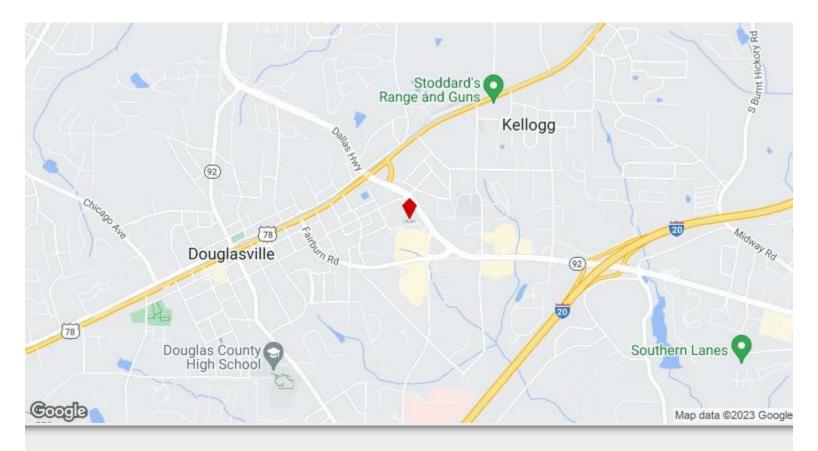

## 8315 Office Park Dr

8315 Office Park Dr, Douglasville, GA 30134

Chris Waddell BFI Incorporated ,Peachtree City, GA 30269 rcwaddell@gmail.com (404) 229-1205

| Price:                  | \$265,000              |
|-------------------------|------------------------|
| Property Type:          | Office                 |
| Property Subtype:       | Medical                |
| Building Class:         | В                      |
| Sale Type:              | Investment             |
| Rentable Building Area: | 1,128 SF               |
| Rentable Building Area: | 1,128 SF               |
| No. Stories:            | 1                      |
| Year Built:             | 2004                   |
| Tenancy:                | Multiple               |
| Parking Ratio:          | 33.69/1,000 SF         |
| Walk Score ®:           | 67 (Somewhat Walkable) |

## 8315 Office Park Dr

\$265,000

Also available for rent for \$1,700 per month plus utilities....

8315 Office Park Dr, Douglasville, GA 30134