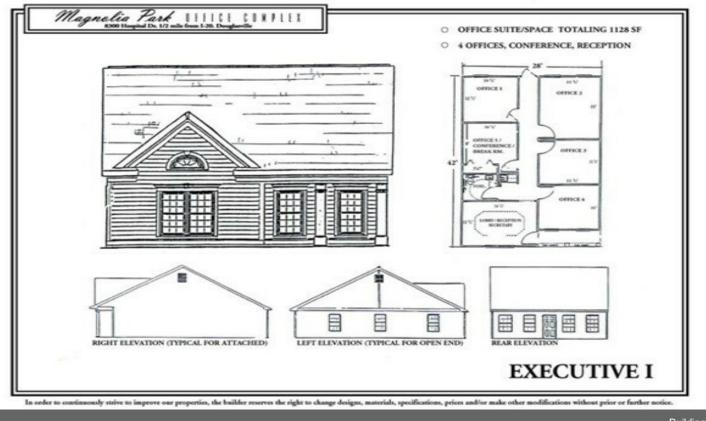

## 8315 Office Park Dr

8315 Office Park Dr, Douglasville, GA 30134

Chris Waddell BFI Incorporated ,Peachtree City, GA 30269 rcwaddell@gmail.com (404) 229-1205

| Price:                  | \$265,000              |
|-------------------------|------------------------|
| Property Type:          | Office                 |
| Property Subtype:       | Medical                |
| Building Class:         | В                      |
| Sale Type:              | Investment             |
| Rentable Building Area: | 1,128 SF               |
| Rentable Building Area: | 1,128 SF               |
| No. Stories:            | 1                      |
| Year Built:             | 2004                   |
| Tenancy:                | Multiple               |
| Parking Ratio:          | 33.69/1,000 SF         |
| Walk Score ®:           | 67 (Somewhat Walkable) |

## 8315 Office Park Dr

\$265,000

Also available for rent for \$1,700 per month plus utilities....

8315 Office Park Dr, Douglasville, GA 30134