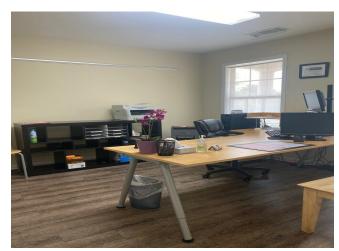

-1205



| Price:                  | \$265,000              |
|-------------------------|------------------------|
| Property Type:          | Office                 |
| Property Subtype:       | Medical                |
| Building Class:         | В                      |
| Sale Type:              | Investment             |
| Rentable Building Area: | 1,128 SF               |
| Rentable Building Area: | 1,128 SF               |
| No. Stories:            | 1                      |
| Year Built:             | 2004                   |
| Tenancy:                | Multiple               |
| Parking Ratio:          | 33.69/1,000 SF         |
| Walk Score ®:           | 67 (Somewhat Walkable) |

## 8315 Office Park Dr

\$265,000

Also available for rent for \$1,700 per month plus utilities....







8315 Office Park Dr, Douglasville, GA 30134

## **Property Photos**





## **Property Photos**



Building Photo