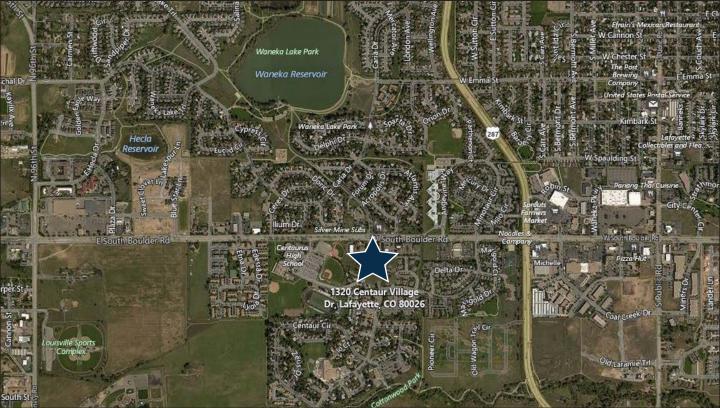

- Great Lafayette Location Surrounded by Businesses and Residential with Easy Access to South Boulder Road
- Open Floor Plan Perfect for a Variety of Retail Uses or High Exposure Open Office Uses
- Potential to Add Drive-In Door Along the South Side of the Space
- Signage Available Along South Boulder Road
- Abundant Parking
- Tenant Improvements Negotiable