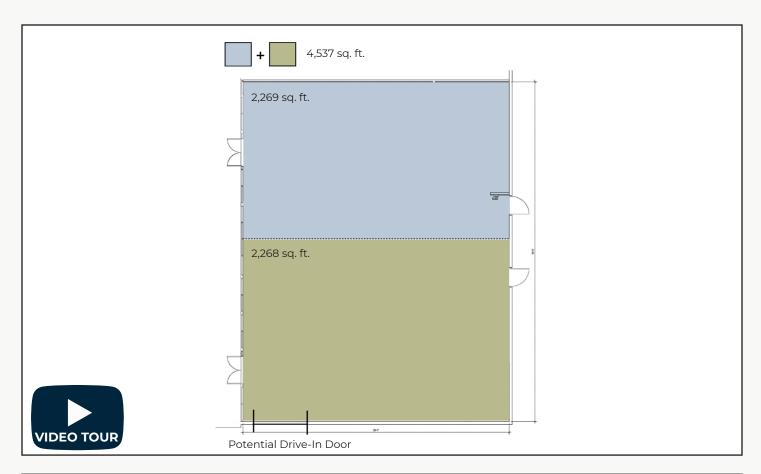

## **Lafayette Retail Space For Lease**

| Available Space      | 2,268 - 4,537 sq. ft. |
|----------------------|-----------------------|
| Lease Rate / sq. ft. | \$12.00 NNN           |
| Expenses / sq. ft.   | \$6.72                |

- Great Lafayette Location Surrounded by Businesses and Residential with Easy Access to South Boulder Road
- Open Floor Plan Perfect for a Variety of Retail Uses or High Exposure Open Office Uses
- Potential to Add Drive-In Door Along the South Side of the Space
- Signage Available Along South Boulder Road
- Abundant Parking
- Tenant Improvements Negotiable