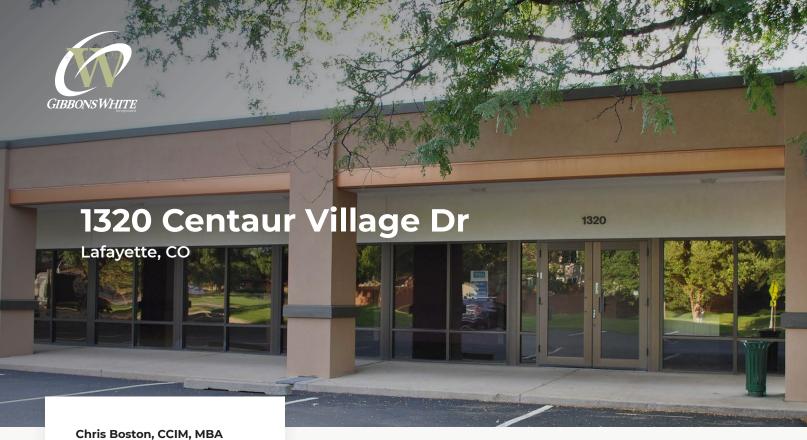

## **Lafayette Retail Space For Lease**

| Available Space      | 2,268 - 4,537 sq. ft. |
|----------------------|-----------------------|
| Lease Rate / sq. ft. | \$12.00 NNN           |
| Expenses / sq. ft.   | \$6.72                |

- Great Lafayette Location Surrounded by Businesses and Residential with Easy Access to South Boulder Road
- Open Floor Plan Perfect for a Variety of Retail Uses or High Exposure Open Office Uses
- Potential to Add Drive-In Door Along the South Side of the Space
- Signage Available Along South Boulder Road
- Abundant Parking
- Tenant Improvements Negotiable