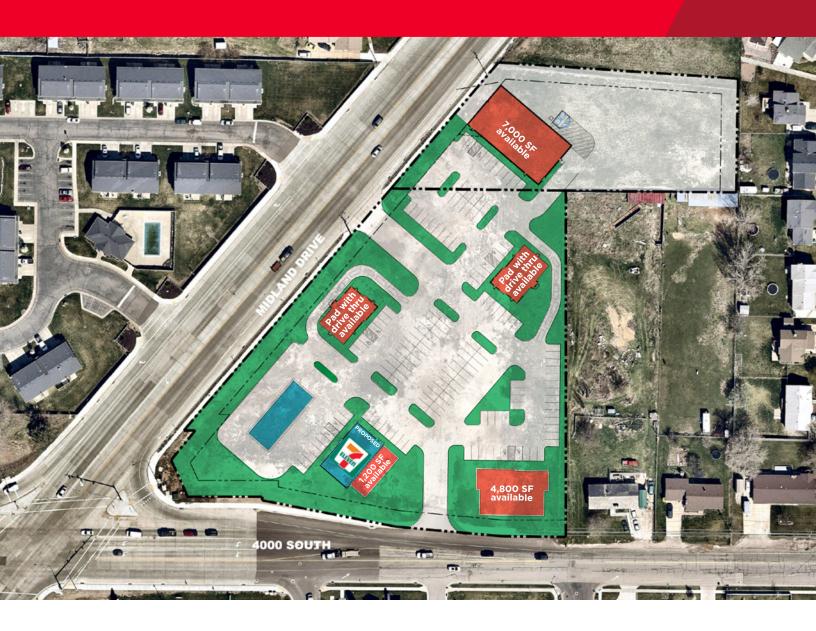

### Pads & retail available at the hard corner of Midland Drive in West Haven

### **Property Highlights**

- Pads available for sale, ground lease or build to suit
- Retail space 1,200 4,800 SF for lease
- Drive thru available

• Surrounding tenants: