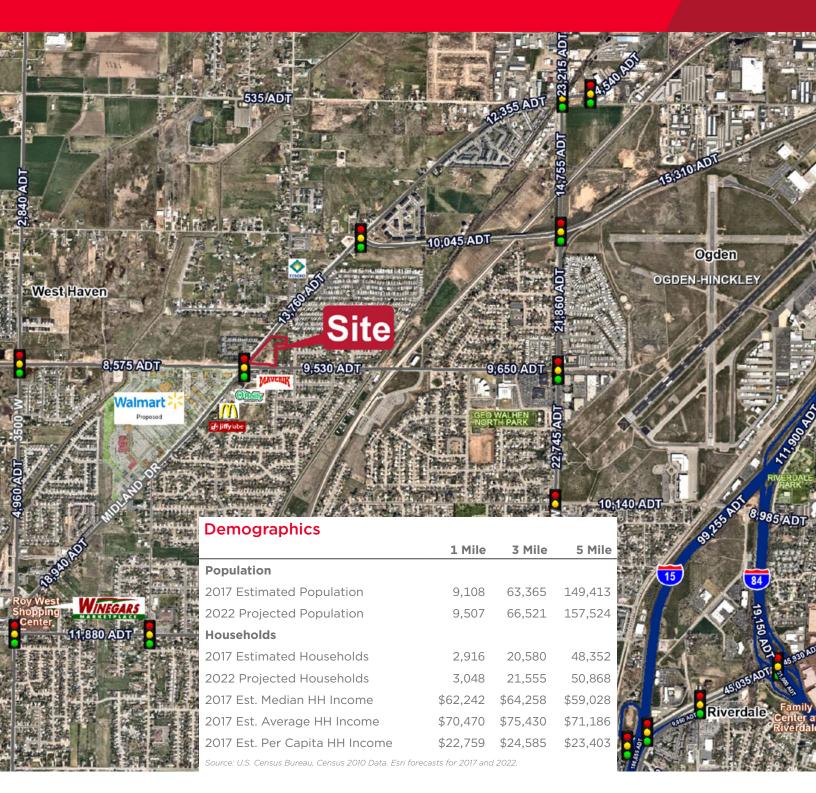

### Pads & retail available at the hard corner of Midland Drive in West Haven

### **Property Highlights**

- Pads available for sale, ground lease or build to suit
- Retail space 1,200 4,800 SF for lease
- Drive thru available

• Surrounding tenants: