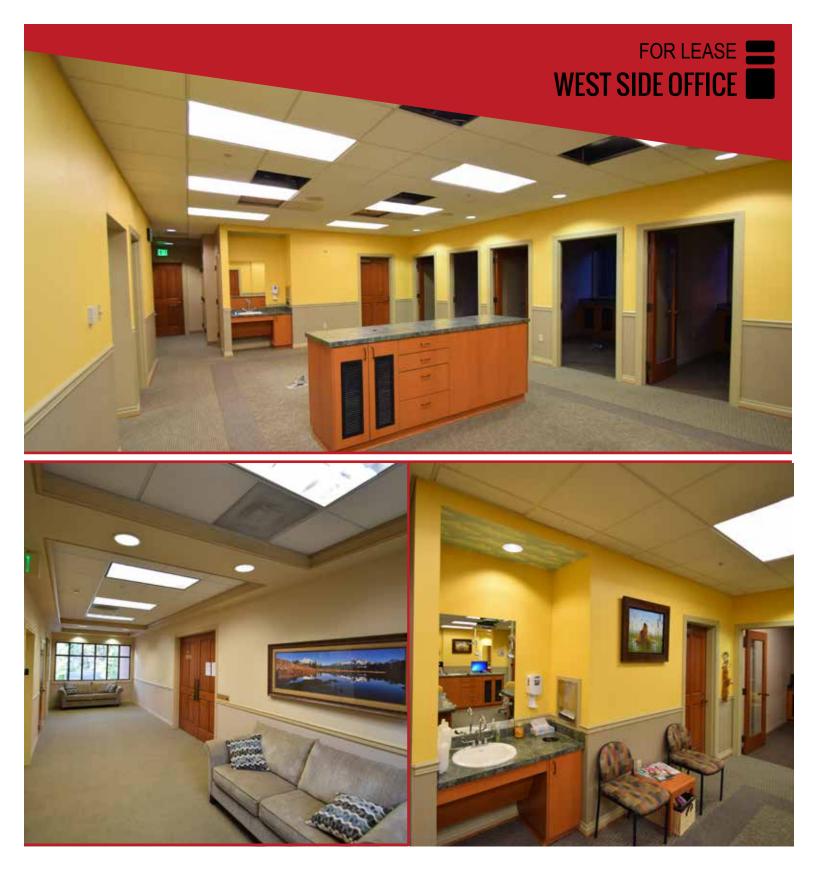

# **BROKEN TOP PROFESSIONAL BUILDING**

1475 SW Chandler Avenue | Bend OR

3,532 +/- RSF west side office/medical suite for lease. 2nd floor suite, serviced by elevator. Includes beautiful reception with large seating area, 4 private offices, a large open area, multiple sinks, separate IT closet, manager's office and break room. Can be converted to medical use/clinic. Excellent parking. Located in the Broken Top Professional Building just off Century Drive on Chandler Avenue. Contact a listing broker for more information and showing instructions.

# Lease Rate: \$2.35/SF/Mo NNN

- Suite 202 : 3,532 +/- RSF
- Est. CAMs \$0.56/SF/Mo
- Great west side location
- Ample parking