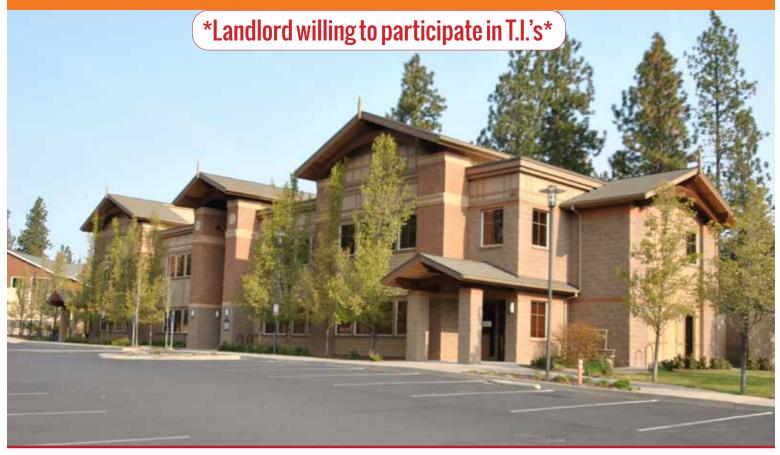

# **BROKEN TOP PROFESSIONAL BUILDING**

1475 SW Chandler Avenue | Bend OR

3,532 +/- RSF west side office/medical suite for lease. 2nd floor suite, serviced by elevator. Includes beautiful reception with large seating area, 4 private offices, a large open area, multiple sinks, separate IT closet, manager's office and break room. Can be converted to medical use/clinic. Excellent parking. Located in the Broken Top Professional Building just off Century Drive on Chandler Avenue. Contact a listing broker for more information and showing instructions.