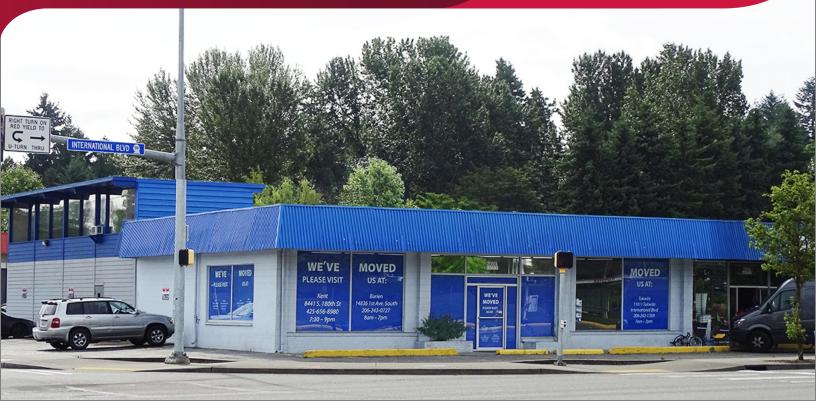

## Flex/Industrial & Retail for Lease SEATAC BUSINESS CENTER

20804 International Boulevard, SeaTac, WA 98198

### **COMMENTS**

**CLEAR HEIGHT:** 

Conveniently located on International Boulevard, this space offers agility in use, from retail and flex/assembly to shop and showroom space.

Frontage on both International Boulevard and 208th allows for left turns in and out of the park. Includes 14 adjacent parking spaces.