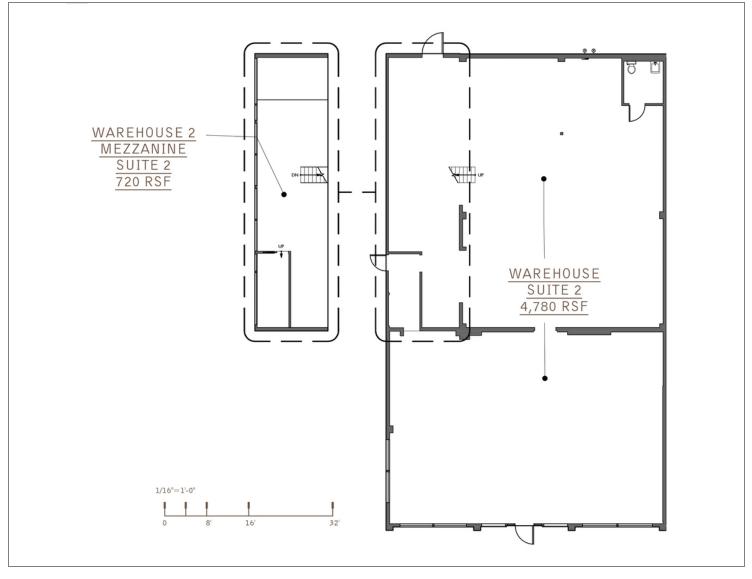

#### **OVERVIEW**

**AVAILABLE SF:** ± 4,780 SF **WAREHOUSE SF:** ± 2,142 SF OFFICE/SHOWROOM SF: ± 1,900 SF **MEZ STORAGE SF:** ± 720 SF **DATE AVAILABLE:** Now **ZONING:** CB-C 11' - 12'

#### **DESCRIPTION**

The interior front is built-out as open area/showroom and the rear as vanilla shell with mezzanine part storage. Ownership will consider tenant improvements to suit your business needs.