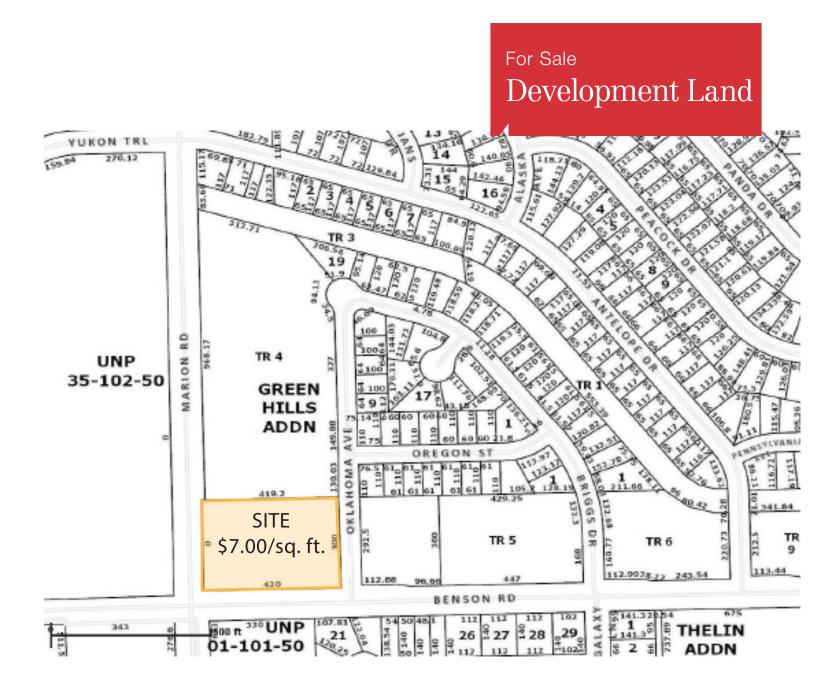

#### **Property Features**

- Great development opportunity in the expanding northwest area of Sioux Falls
- 129,000 +/- sq. ft. (2.96 acres) of development land located on the northeast corner of Marion Road & Benson Road
- C4 Zoning
- Access to I-29 & I-90
- Real Estate Taxes TBD
- Area neighbors include the University Center, ADP, PREMIER Bankcard, Esurance, Chemco, Inc. and Tri-State Flooring
- Near Thelin City Park and the new Walmart
- List price is \$7.00/sq. ft.