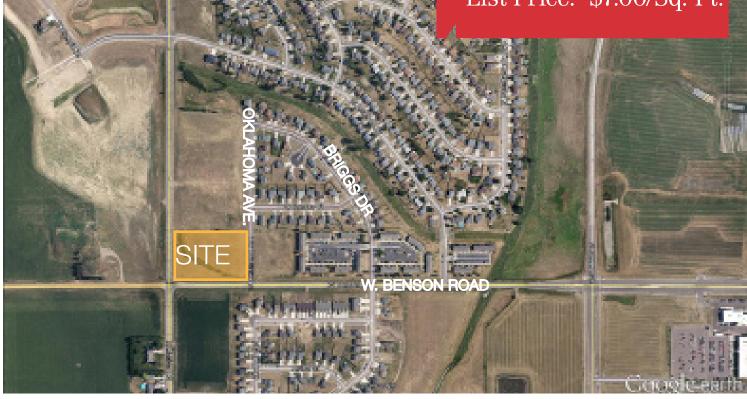

#### **Property Features**

- Great development opportunity in the expanding northwest area of Sioux Falls
- 129,000 +/- sq. ft. (2.96 acres) of development land located on the northeast corner of Marion Road & Benson Road
- C4 Zoning
- Access to I-29 & I-90
- Real Estate Taxes TBD
- Area neighbors include the University Center, ADP, PREMIER Bankcard, Esurance, Chemco, Inc. and Tri-State Flooring
- Near Thelin City Park and the new Walmart
- List price is \$7.00/sq. ft.