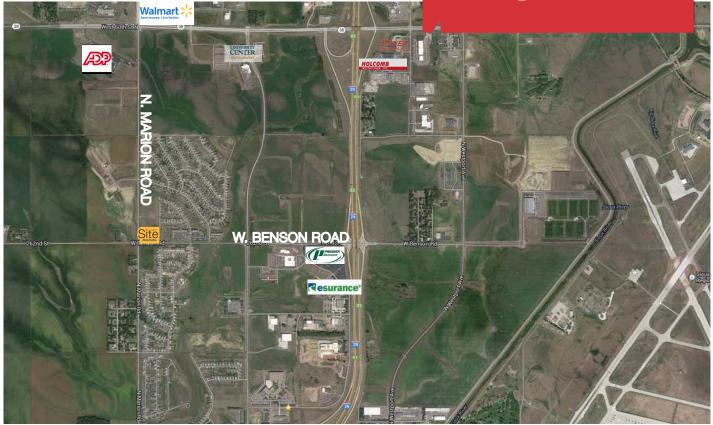

#### **Property Features**

- Great development opportunity in the expanding northwest area of Sioux Falls
- 129,000 +/- sq. ft. (2.96 acres) of development land located on the northeast corner of Marion Road & Benson Road
- C4 Zoning
- Access to I-29 & I-90
- Real Estate Taxes TBD
- Area neighbors include the University Center, ADP, PREMIER Bankcard, Esurance, Chemco, Inc. and Tri-State Flooring
- Near Thelin City Park and the new Walmart
- List price is \$7.00/sq. ft.