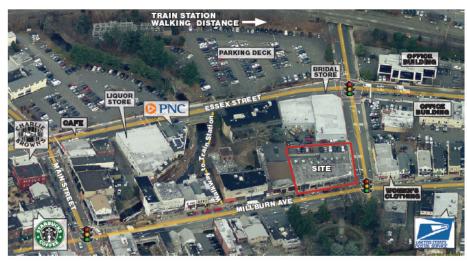

#### LOCATION DESCRIPTION

Corner Location with Traffic Light at Busy Downtown Area

Neighboring Retailers Include Trader Joe's, Pet Smart, Starbucks, Burger King, Fresh Fields, CVS, Panera Bread, and Numerous Banks

#### PROPERTY DESCRIPTION

Street Parking and 4-Story Parking Deck located 1 Block Away CAM Charges at \$6.83 PSF

#### **PROPERTY HIGHLIGHTS**

- Immediate -- 30 Days Availability
- Street Parking and 4- Story Parking Deck Available 1 Block away
- Limited On-Site Parking at Rear of Building for Owners and Manager
- Public Transportation and Train Within Walking Distance