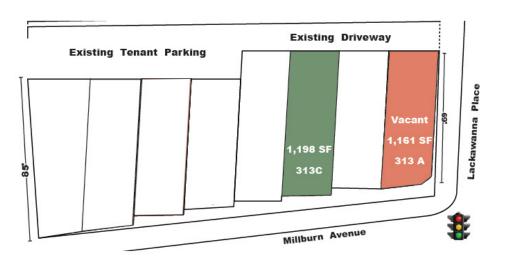

#### **OFFERING SUMMARY**

| Lease Rate:    | \$20.00 SF/yr (NNN) |
|----------------|---------------------|
| Available SF:  | 1,161 SF            |
| Building Size: | 1,161 SF            |

#### PROPERTY DESCRIPTION

Street Parking and 4-Story Parking Deck located 1 Block Away CAM Charges at \$6.83 PSF