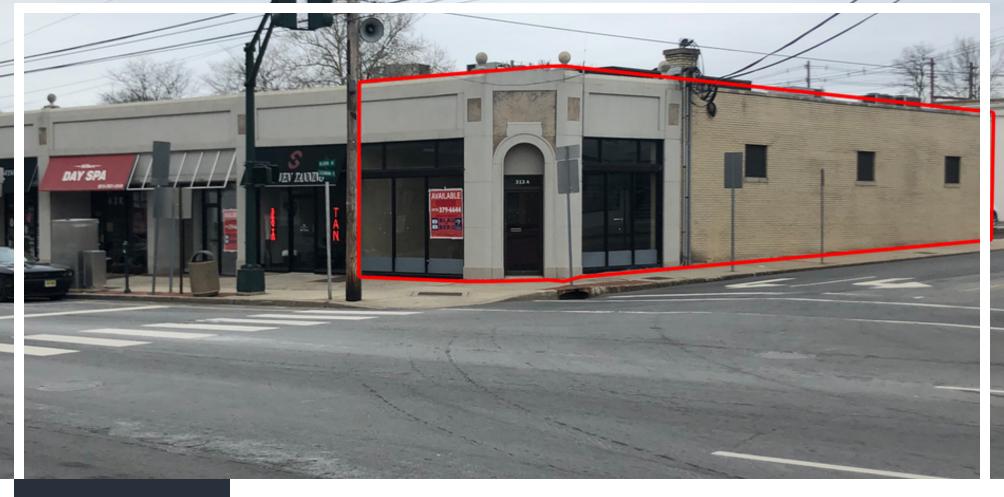

# ±1,161 SF RETAIL SPACE FOR LEASE

313A Millburn Avenue, Millburn, NJ 07041

For More Information, Contact

**BRAD JACOBS** 

Director

bjacobs@blauberg.com 973.379.6644 x143 TAMARA BLAU

Director

tblau@blauberg.com 973.379.6644 x148

#### LOCATION DESCRIPTION

Corner Location with Traffic Light at Busy Downtown Area

Neighboring Retailers Include Trader Joe's, Pet Smart, Starbucks, Burger King, Fresh Fields, CVS, Panera Bread, and Numerous Banks

#### PROPERTY DESCRIPTION

Street Parking and 4-Story Parking Deck located 1 Block Away CAM Charges at \$6.83 PSF