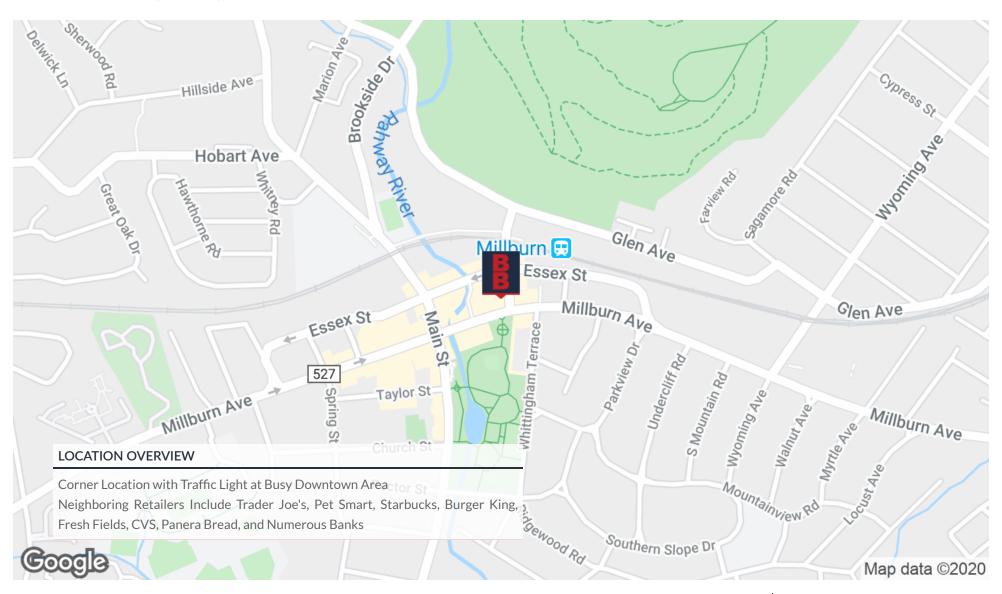

#### LOCATION DESCRIPTION

Corner Location with Traffic Light at Busy Downtown Area

Neighboring Retailers Include Trader Joe's, Pet Smart, Starbucks, Burger King, Fresh Fields, CVS, Panera Bread, and Numerous Banks