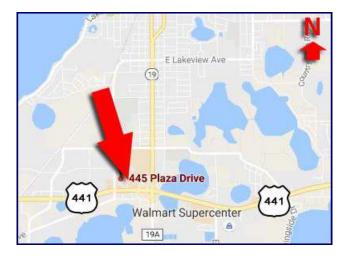

## 401—469 Plaza Drive | Eustis, FL

Featuring a GLA of 98,312 SF with appox. 600' of frontage on US Hwy. 441

**US Highway 441** 