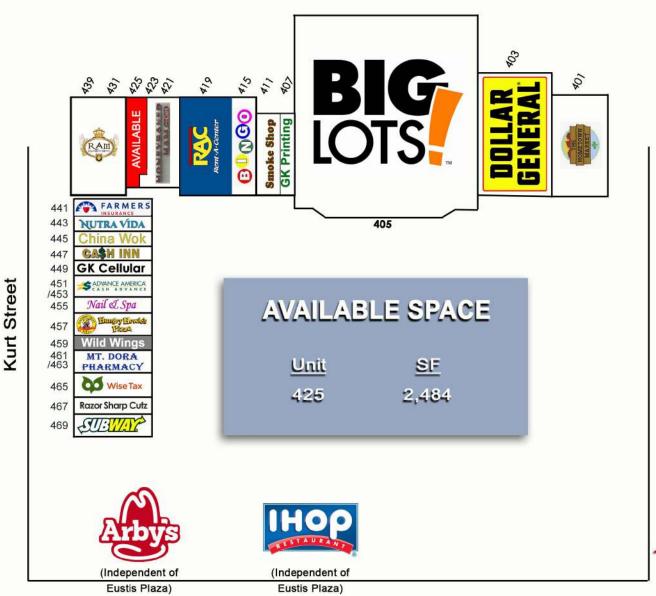

### Repainted 98,312 SF Center

401 - 469 Plaza Drive, Eustis, FL 32726

2,484 SF

\$13/SF

- Only available unit in entire plaza!
- Busy retail center facing US Hwy 441, the major East-West thoroughfare.
- 18% population growth since 2010!
- Join Big Lots and other national and regional tenants, such as Subway, Honeybaked Ham, Dollar General & Rent-A-Center.

## 401—469 Plaza Drive | Eustis, FL

Featuring a GLA of 98,312 SF with appox. 600' of frontage on US Hwy. 441

**US Highway 441** 