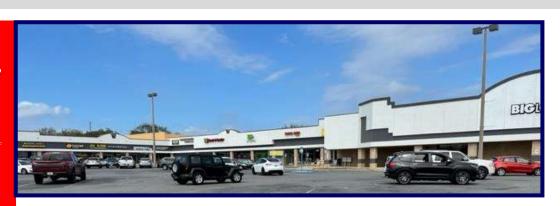

# **EUSTIS PLAZA**

### Repainted 98,312 SF Center

401 - 469 Plaza Drive, Eustis, FL 32726

2,484 SF

\$13/SF

- Only available unit in entire plaza!
- Busy retail center facing US Hwy 441, the major East-West thoroughfare.
- 18% population growth since 2010!
- Join Big Lots and other national and regional tenants, such as Subway, Honeybaked Ham, Dollar General & Rent-A-Center.

## 401—469 Plaza Drive | Eustis, FL

Featuring a GLA of 98,312 SF with appox. 600' of frontage on US Hwy. 441

**US Highway 441** 