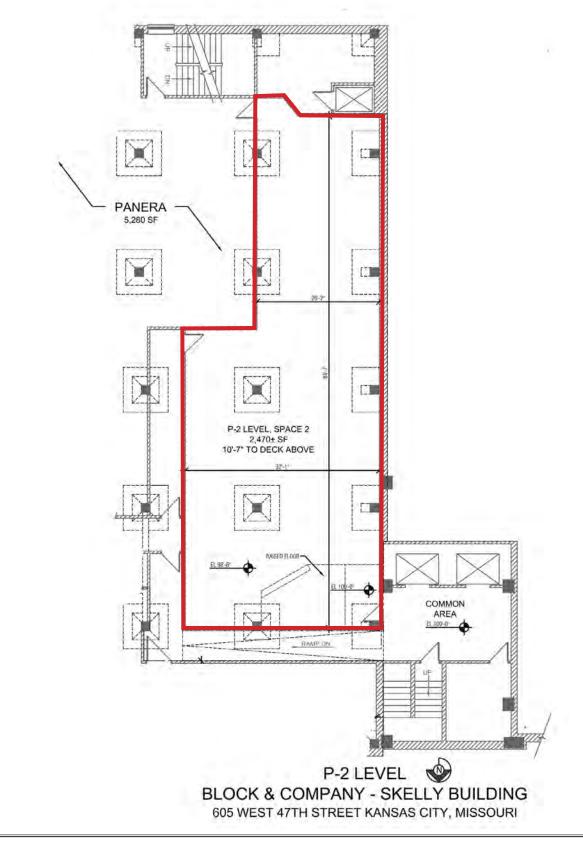

#### **RETAIL/RESTAURANT SPACE PLAN**

Block & Company, Inc., Realtors | 605 W. 47th Street, Ste. 200, Kansas City, MO 64112 | 816.753.6000 | www.blockandco.com

All information furnished regarding property for sale or lease is from sources deemed reliable, but no warranty or representation is made as to the accuracy thereof and the same is subject to errors, omissions, changes of prices, rental or other conditions, prior sale or lease or withdrawal without n

# 2,470 SF OFFICE SPACE | 3,050 SF RETAIL/RESTAURANT SPACE

| DEMOGRAPHICS          |                   |          |
|-----------------------|-------------------|----------|
|                       | 1 mile 3 miles    | 5 miles  |
| Estimated Population  | 19,590 118,018    | 273,408  |
| Avg. Household Income | \$92,521 \$88,943 | \$75,449 |
|                       |                   |          |
|                       | ERE TO VIEW MC    | RE       |