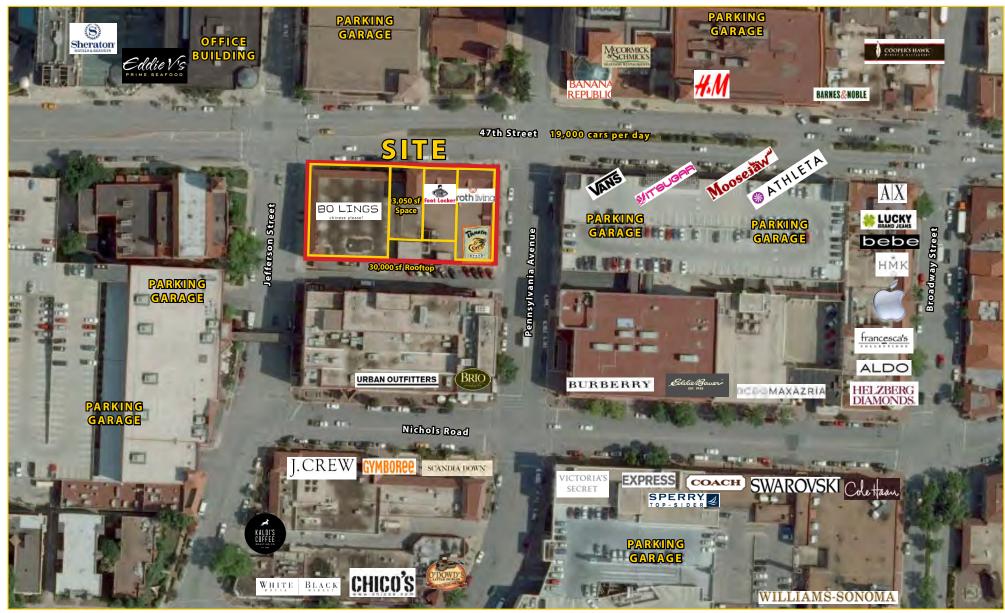

#### **AERIAL PHOTOS**

Block & Company, Inc., Realtors | 605 W. 47th Street, Ste. 200, Kansas City, MO 64112 | 816.753.6000 | www.blockandco.com

Al information furnished regarding property for sale or lease is from sources deemed reliable, but no warranty or representation is made as to the accuracy thereof and the same is subject to errors, ornissions, changes of prices, rental or other conditions, prior sale or lease or withdrawel without no

Kansas City's High End Retail, Restaurant, Hotel, Office, and Entertainment District - World Famous Since 1922