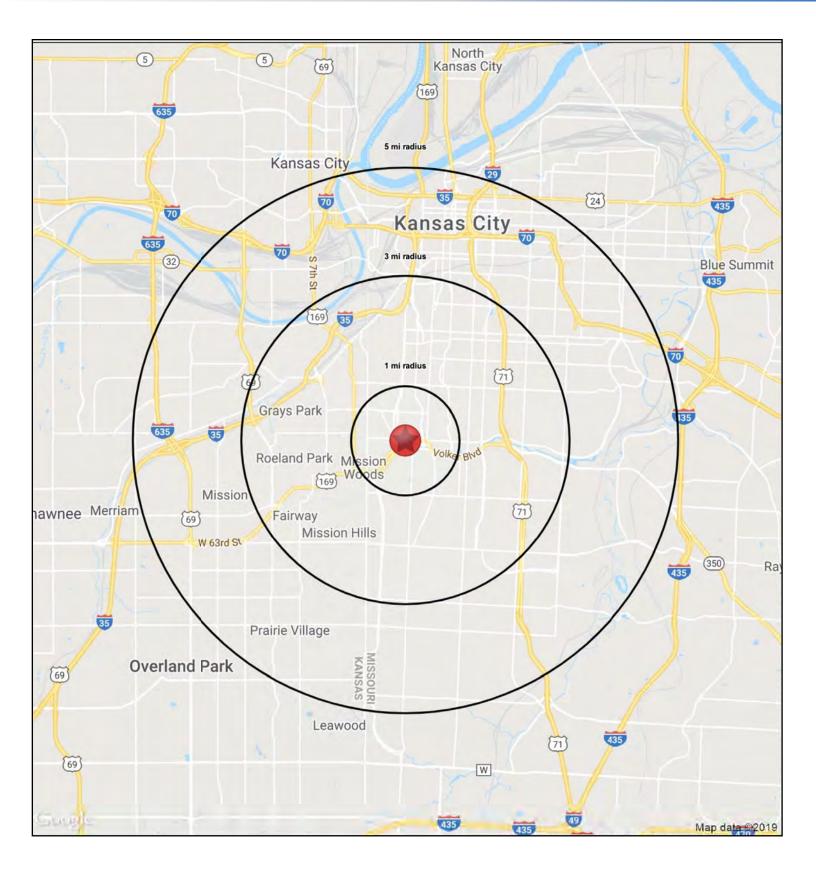

# 2,470 SF OFFICE SPACE | 3,050 SF RETAIL/RESTAURANT SPACE

| DEMOGRAPHICS          |                   |          |
|-----------------------|-------------------|----------|
|                       | 1 mile 3 miles    | 5 miles  |
| Estimated Population  | 19,590 118,018    | 273,408  |
| Avg. Household Income | \$92,521 \$88,943 | \$75,449 |
|                       |                   |          |
|                       | ERE TO VIEW MC    | RE       |