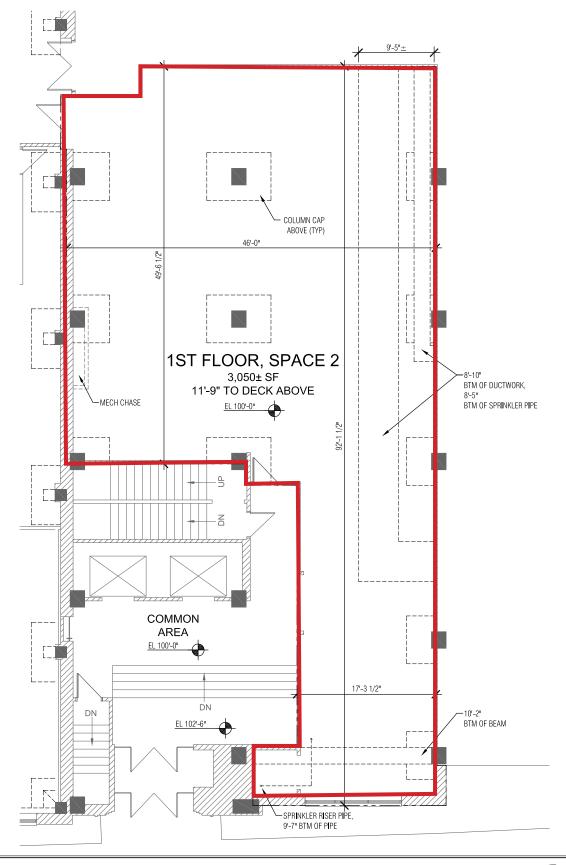

### OFFICE SPACE PLAN

Block & Company, Inc., Realtors | 605 W. 47th Street, Ste. 200, Kansas City, MO 64112 | 816.753.6000 | www.blockandco.com

Al information furnished regarding property for sale or lease is from sources deemed reliable, but no warranty or representation is made as to the accuracy thereof and the same is subject to errors, omissions, changes of prices, rental or other conditions, prior sale or lease or withdrawal without n

# 2,470 SF OFFICE SPACE | 3,050 SF RETAIL/RESTAURANT SPACE

| DEMOGRAPHICS          |                   |          |
|-----------------------|-------------------|----------|
|                       | 1 mile 3 miles    | 5 miles  |
| Estimated Population  | 19,590 118,018    | 273,408  |
| Avg. Household Income | \$92,521 \$88,943 | \$75,449 |
|                       |                   |          |
|                       | ERE TO VIEW MC    | RE       |