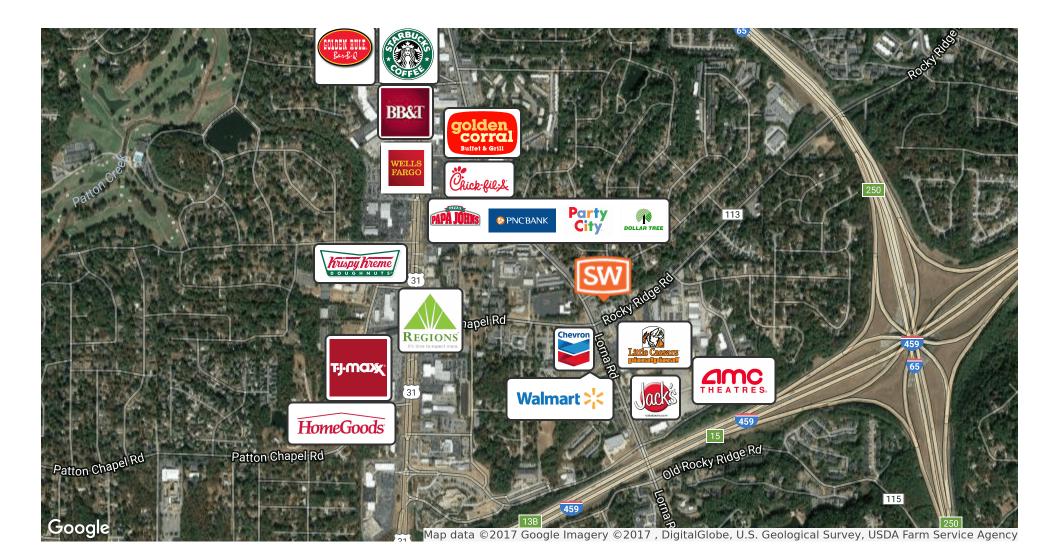

## PROPERTY HIGHLIGHTS

- Two-story office building for sale or lease located in key intersection between Vestavia and Hoover
- Perfect for a law office, accounting firm, or another professional user
- Updated in 2013; New HVAC, New Roof
- 26 Parking Spaces 4.25/1000 SF
- Available for immediate occupancy