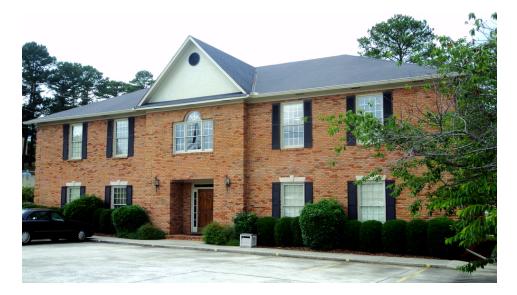

## 2104 Rocky Ridge Road

Hoover, AL 35216

## PROPERTY HIGHLIGHTS

- Two-story office building for sale or lease located in key intersection between Vestavia and Hoover
- Perfect for a law office, accounting firm, or another professional user
- Updated in 2013; New HVAC, New Roof
- 26 Parking Spaces 4.25/1000 SF
- Available for immediate occupancy