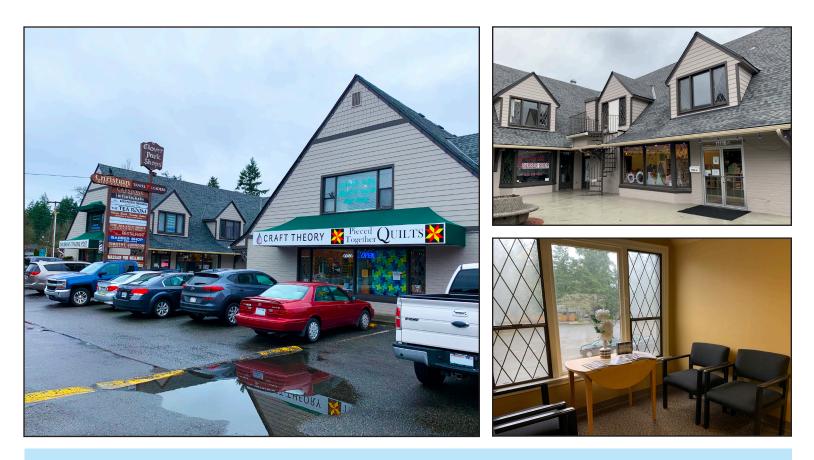

## **Clover Park Shops**

#### 11120 Gravelly Lake Drive SW, Lakewood, WA 98499

Join quality, long-term tenants at the Clover Park Shops in Lakewood. The building features directory signage on Gravelly Lake Drive, an ample, lighted parking lot, storefront glass, shared waiting areas, and secure front and back entrances that are accessible by keypad entry after hours. Suite 7 is on the second floor, is 460sf, and features an open reception area with re-light window, two rooms partially separated by pony walls, and a large, L-shaped storage closet.

## **Property Highlights**

- Second floor unit
- Storefront glass
- Directory signage

JC

• Ample parking in lighted lot

- Additional large parking lot in rear
- Suite 7: Approx. 460sf office
- Rent: \$770.00 per month gross
- Tenant provides internet service and phone