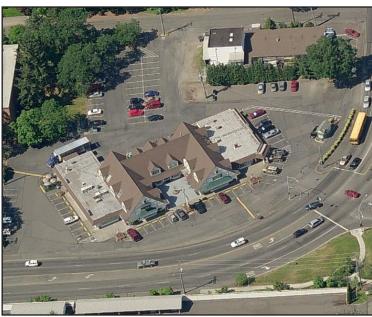

L-shaped storage closet.

## **Property Highlights**

- Second floor unit
- Storefront glass
- Directory signage

JC

• Ample parking in lighted lot

- Additional large parking lot in rear
- Suite 7: Approx. 460sf office
- Rent: \$770.00 per month gross
- Tenant provides internet service and phone

DISCLAIMER: The above information has been secured from sources believed to be reliable, however, no representations are made to its accuracy. Prospective tenants or buyers should consult their professional advisors and conduct their own independent investigation. Properties are subject to change in price and/or availability without notice.

Margot Johnson margot@johnson-commercial.com (253) 209-9998

# **Retail/Office Space for Lease**



### **INTERIOR PHOTOS**





#### MAP & AERIAL PHOTO





### DEMOGRAPHICS

| Population                     | 1 Mile   | 3 Miles  | 5 Miles  |  |
|--------------------------------|----------|----------|----------|--|
|                                | 7,518    | 78,122   | 204,390  |  |
| Median Household Income 1 Mile |          | 3 Miles  | 5 Miles  |  |
|                                | \$58,442 | \$54,734 | \$59,961 |  |

Margot Johnson margot@johnson-commercial.com (253) 209-9998



FLOOR PLAN - SUITE 7



JC 11120 Gravelly Lake Dr SW Ste 2 Lakewood, Washington 98499 johnson-commercial.com Margot Johnson margot@johnson-commercial.com (253) 209-9998