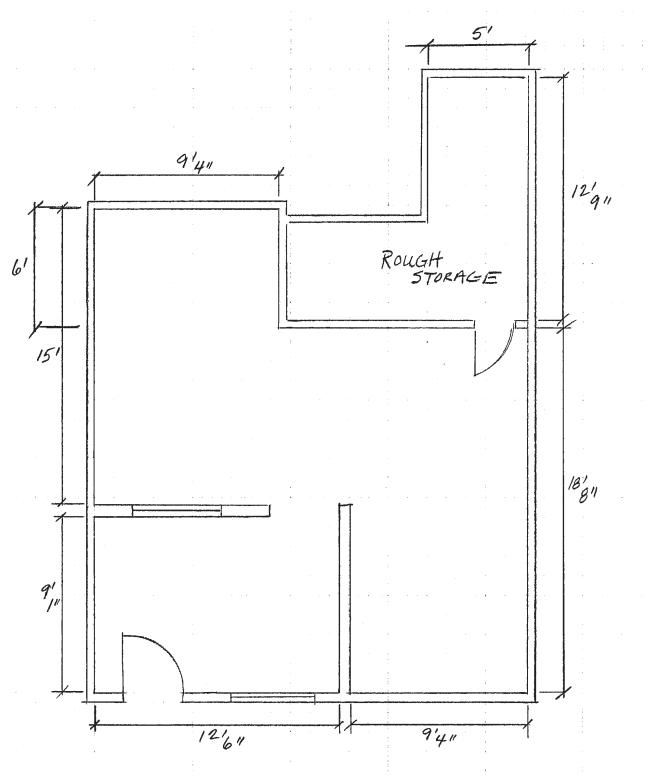

#### 11120 Gravelly Lake Drive SW, Lakewood, WA 98499

Join quality, long-term tenants at the Clover Park Shops in Lakewood. The building features directory signage on Gravelly Lake Drive, an ample, lighted parking lot, storefront glass, shared waiting areas, and secure front and back entrances that are accessible by keypad entry after hours. Suite 7 is on the second floor, is 460sf, and features an open reception area with re-light window, two rooms partially separated by pony walls, and a large, L-shaped storage closet.

Margot Johnson margot@johnson-commercial.com (253) 209-9998

FLOOR PLAN - SUITE 7

JC 11120 Gravelly Lake Dr SW Ste 2 Lakewood, Washington 98499 johnson-commercial.com Margot Johnson margot@johnson-commercial.com (253) 209-9998