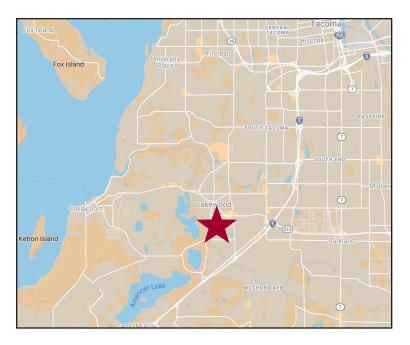

, L-shaped storage closet.

## **Property Highlights**

- Second floor unit
- Storefront glass
- Directory signage

JC

• Ample parking in lighted lot

- Additional large parking lot in rear
- Suite 7: Approx. 460sf office
- Rent: \$770.00 per month gross
- Tenant provides internet service and phone

DISCLAIMER: The above information has been secured from sources believed to be reliable, however, no representations are made to its accuracy. Prospective tenants or buyers should consult their professional advisors and conduct their own independent investigation. Properties are subject to change in price and/or availability without notice.

Margot Johnson margot@johnson-commercial.com (253) 209-9998

# **Retail/Office Space for Lease**



### **INTERIOR PHOTOS**





#### MAP & AERIAL PHOTO





### DEMOGRAPHICS

| Population                     | 1 Mile   | 3 Miles  | 5 Miles  |  |
|--------------------------------|----------|----------|----------|--|
|                                | 7,518    | 78,122   | 204,390  |  |
| Median Household Income 1 Mile |          | 3 Miles  | 5 Miles  |  |
|                                | \$58,442 | \$54,734 | \$59,961 |  |

Margot Johnson margot@johnson-commercial.com (253) 209-9998



FLOOR PLAN - SUITE 7



JC 11120 Gravelly Lake Dr SW Ste 2 Lakewood, Washington 98499 johnson-commercial.com Margot Johnson margot@johnson-commercial.com (253) 209-9998