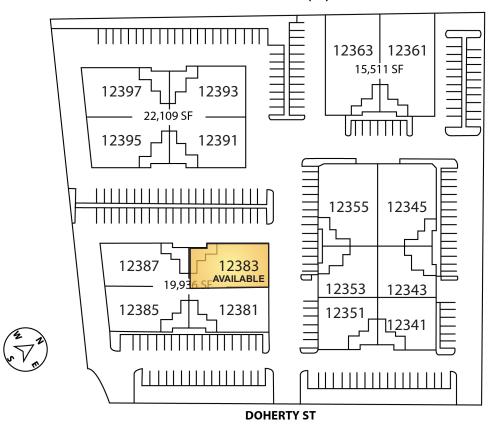

### **AVAILABLE SPACE**

| UNIT                                         | UNIT SF (±) | RENT             |
|----------------------------------------------|-------------|------------------|
| 12383<br>AVAILABLE<br>11/1/17 WITH<br>NOTICE | 4,830       | \$3,500.00/MONTH |

### **FEATURES**

- 91 Freeway Frontage
- ±4,830 SF Available
- One Ground Level Door: 12'x12'
- 200 Amp, 120/208 Volt Power (Verify)
- Great Mid-Cities Location between Corona and Riverside