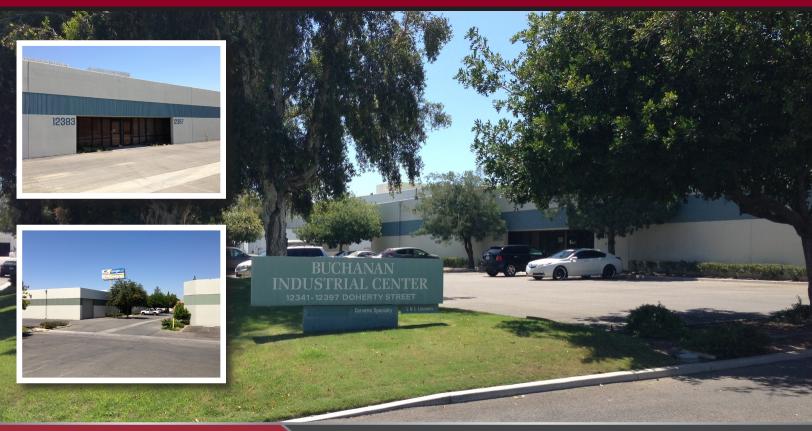

# ±4,830 SF INDUSTRIAL UNIT

**BUCHANAN INDUSTRIAL CENTER** 

12383 DOHERTY STREET • RIVERSIDE, CA

### 12383 DOHERTY STREET • RIVERSIDE, CA

### **FEATURES**

- 91 Freeway Frontage
- ±4,830 SF Available
- One Ground Level Door: 12'x12'
- 200 Amp, 120/208 Volt Power (Verify)
- Great Mid-Cities Location between Corona and Riverside