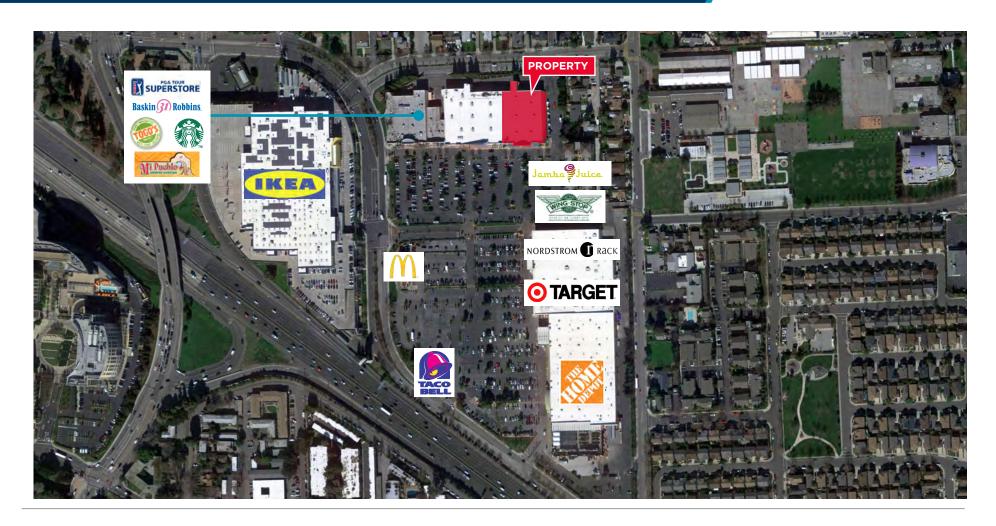

### **PROPERTY HIGHLIGHTS**

- Rare Anchor Opportunity fronting Highway 101
- Strong Retail Co-Tenancy with IKEA, Nordstrom Rack & PGA Superstore
- Regional Position with Easy Access
- Ample Parking
- Pylon Signage