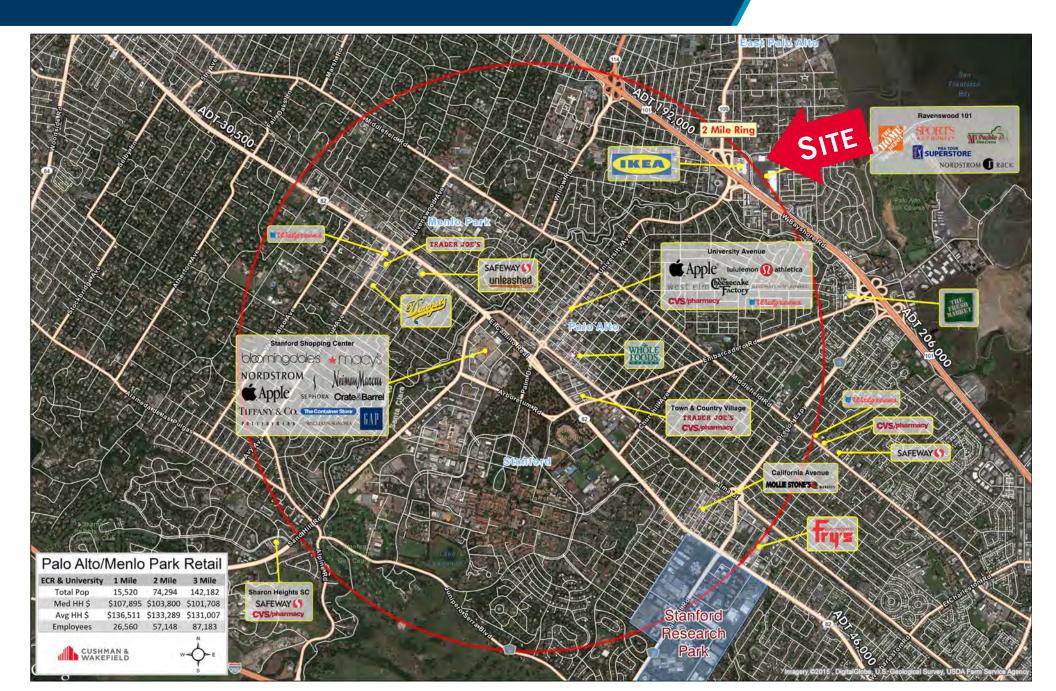

### **DEMOGRAPHICS**

|                    | 1 Mile    | 3 Mile    | 5 Mile    |
|--------------------|-----------|-----------|-----------|
| Population         | 32,099    | 119,314   | 244,922   |
| AVG. HH Income     | \$138,518 | \$170,285 | \$163,339 |
| Daytime Population | 5,618     | 101,313   | 172,293   |

### TRAFFIC COUNTS

| East Bayshore Road               | 13,690 adt  |
|----------------------------------|-------------|
| Donahoe Street                   | 22,880 adt  |
| Highway 101 at University Avenue | 218,000 adt |