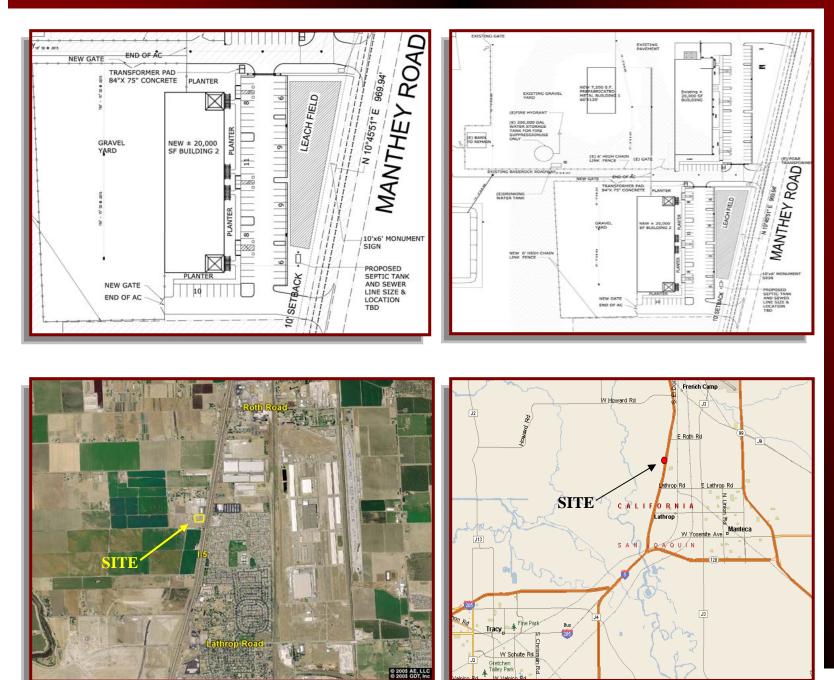

## Lathrop, CA

|                                                                                                                                                                                                                                                                                                                                                                                                                                                                                                                                                                                                                                                                                                                                                                                                                                                                                                                                                                                                                                                                                                                                                                                                                                                                                                                                                                                                                                                                                                                                                                                                                                                                                                                                                                                                                                                                                                                                                                                                                                                                                                                                |                                                                  |                                                                |                                                          | 64X (*-1 <sup>-</sup> |
|--------------------------------------------------------------------------------------------------------------------------------------------------------------------------------------------------------------------------------------------------------------------------------------------------------------------------------------------------------------------------------------------------------------------------------------------------------------------------------------------------------------------------------------------------------------------------------------------------------------------------------------------------------------------------------------------------------------------------------------------------------------------------------------------------------------------------------------------------------------------------------------------------------------------------------------------------------------------------------------------------------------------------------------------------------------------------------------------------------------------------------------------------------------------------------------------------------------------------------------------------------------------------------------------------------------------------------------------------------------------------------------------------------------------------------------------------------------------------------------------------------------------------------------------------------------------------------------------------------------------------------------------------------------------------------------------------------------------------------------------------------------------------------------------------------------------------------------------------------------------------------------------------------------------------------------------------------------------------------------------------------------------------------------------------------------------------------------------------------------------------------|------------------------------------------------------------------|----------------------------------------------------------------|----------------------------------------------------------|-----------------------|
|                                                                                                                                                                                                                                                                                                                                                                                                                                                                                                                                                                                                                                                                                                                                                                                                                                                                                                                                                                                                                                                                                                                                                                                                                                                                                                                                                                                                                                                                                                                                                                                                                                                                                                                                                                                                                                                                                                                                                                                                                                                                                                                                |                                                                  |                                                                |                                                          |                       |
| Difference of the second secon |                                                                  |                                                                |                                                          |                       |
| Building Size:<br>Grade Level Doors:<br>Clear Height:<br>Lease Rate:                                                                                                                                                                                                                                                                                                                                                                                                                                                                                                                                                                                                                                                                                                                                                                                                                                                                                                                                                                                                                                                                                                                                                                                                                                                                                                                                                                                                                                                                                                                                                                                                                                                                                                                                                                                                                                                                                                                                                                                                                                                           | 20,000± square feet<br>Eight (8)<br>17' - 24'±<br>\$0.90 psf NNN | Site Area:<br>Office Space:<br>Parking Ratio:<br>Divisible to: | Approx. 1.34±<br>To Suit<br>3.4/1,000sf<br>2,000± square |                       |

### THE LOCATION:

This project is ideally located in Lathrop, California, just 75 miles East of San Francisco, along Interstate 5, with prominent direct visibility along California's largest Interstate. This location enables businesses to service their clients throughout the Central Valley, Bay Area, State, and beyond.