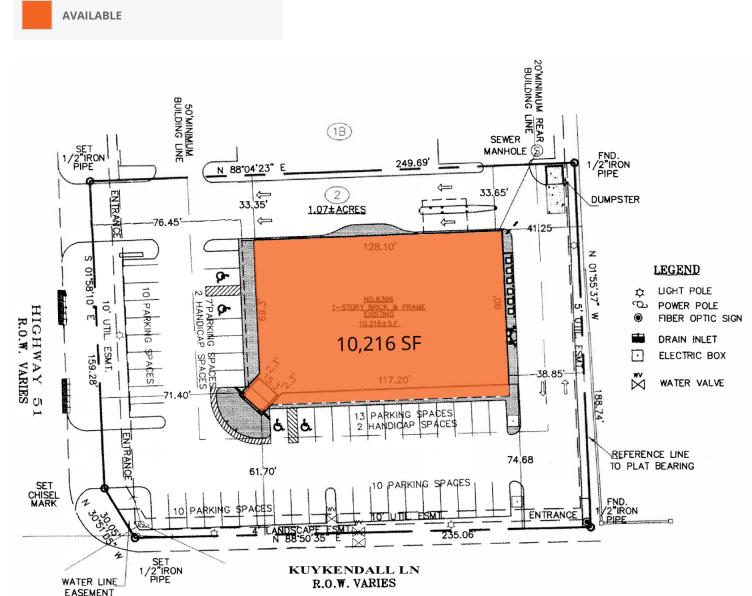

Located in a high growth area just west of Interstate 55 in the Southaven-Horn Lake trade area
- Traffic Count: Highway 51 N 20,000 AADT

### **DEMOGRAPHICS**

|                    | 1 MILE   | 3 MILES  | 5 MILES  |
|--------------------|----------|----------|----------|
| Population         | 3,448    | 52,725   | 107,210  |
| Daytime Population | 5,892    | 54,891   | 93,580   |
| Households         | 1,324    | 19,311   | 38,510   |
| Average HH Income  | \$59,684 | \$63,076 | \$66,544 |

#### EXCLUSIVE AGENT(S)

| ROBERT SLOAN          | • | robert.sloan@tscg.com | • | 901.334.5703 |
|-----------------------|---|-----------------------|---|--------------|
| <b>DUSTIN JONES</b> • |   | dustin.jones@tscg.com | • | 901.334.5706 |

## 6396 HIGHWAY 51 N

Horn Lake, MS 38637

### SITE PLAN



DEED BK.396 PG. 467

### EXCLUSIVE AGENT(S)

ROBERT SLOAN • robert.sloan@tscg.com • 901.334.5703 DUSTIN JONES • dustin.jones@tscg.com • 901.334.5706



TSC

# 6396 HIGHWAY 51 N

### Horn Lake, MS 38637

### **ADDITIONAL PHOTOS**



EXCLUSIVE AGENT(S) ROBERT SLOAN • robert.sloan@tscg.com • 901.334.5703 DUSTIN JONES • dustin.jones@tscg.com • 901.334.5706