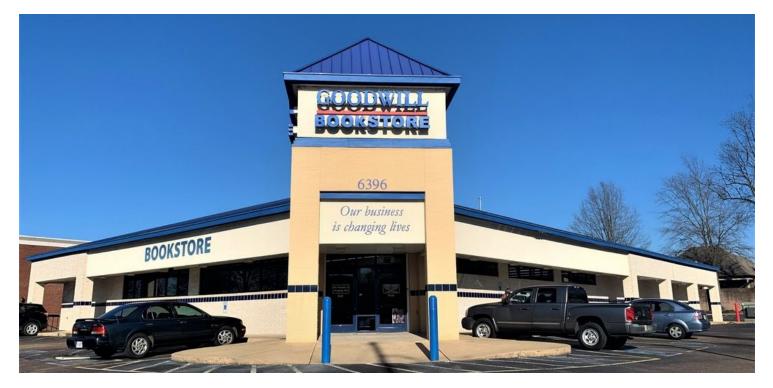

#### **PROPERTY HIGHLIGHTS**

- 10,216 SF freestanding building on 1.07 acres For Sale on the northeast corner of Highway 51 and Kuykendall Lane
- Multiple access points and abundant parking
- Located in a high growth area just west of Interstate 55 in the Southaven-Horn Lake trade area
- Traffic Count: Highway 51 N 20,000 AADT