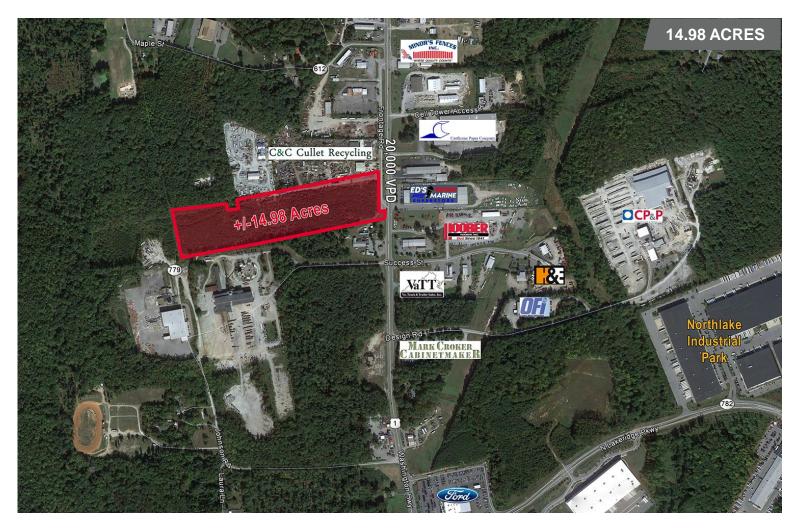

LAND FOR SALE Route 1 and Frontage Rd.

Hanover County, VA

## **Property Features**

- Great exposure
- Located on Route 1 in Ashland
- Approx. 340 ft. of frontage
- 20,000 VPD Route 1

| Specifications |              |
|----------------|--------------|
| Size           | ±14.98 acres |
| Sale Price     | \$1,000,000  |