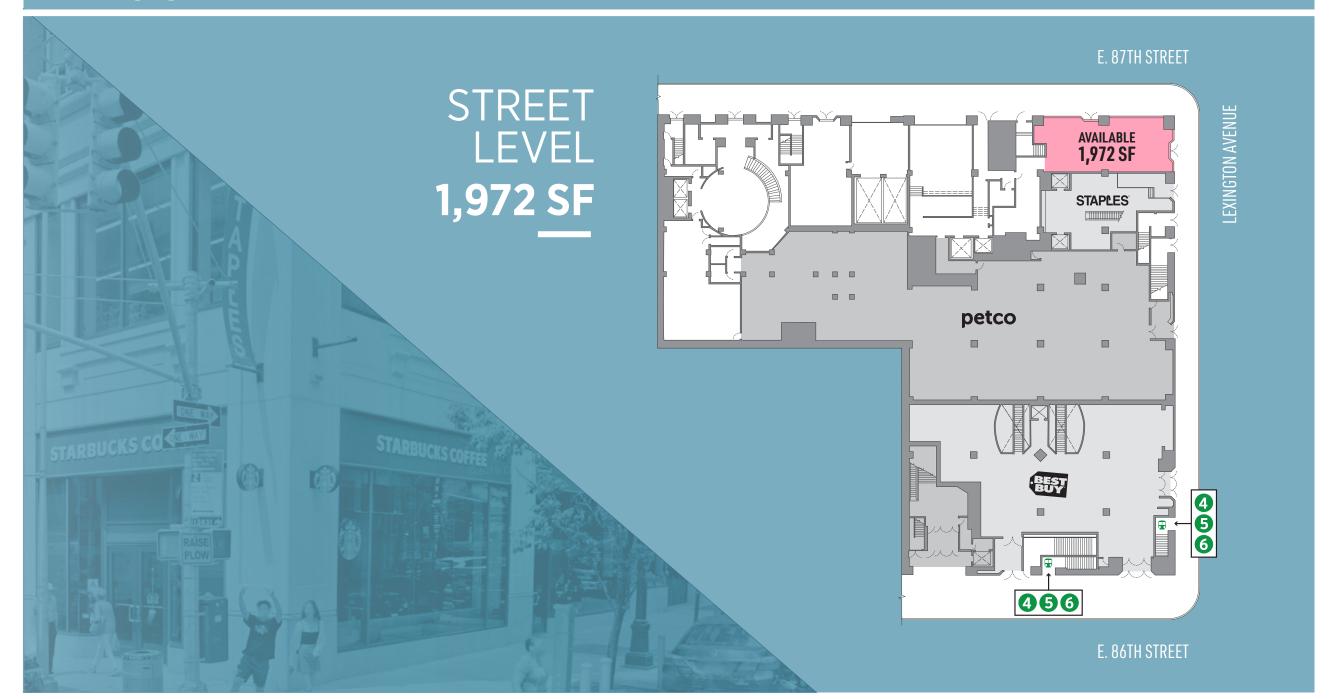

### **SPACE DETAILS**

**AVAILABLE SPACE:** 

GROUND FLOOR: 1,972 SF

**CEILING HEIGHT:** ±15' Ground Floor

**FRONTAGE:** 

25' on Lexington Avenue; 50' on 87th Street

**LEASE TYPE:** Direct

**POSSESSION:** March 2021

## **FLOORPLAN**