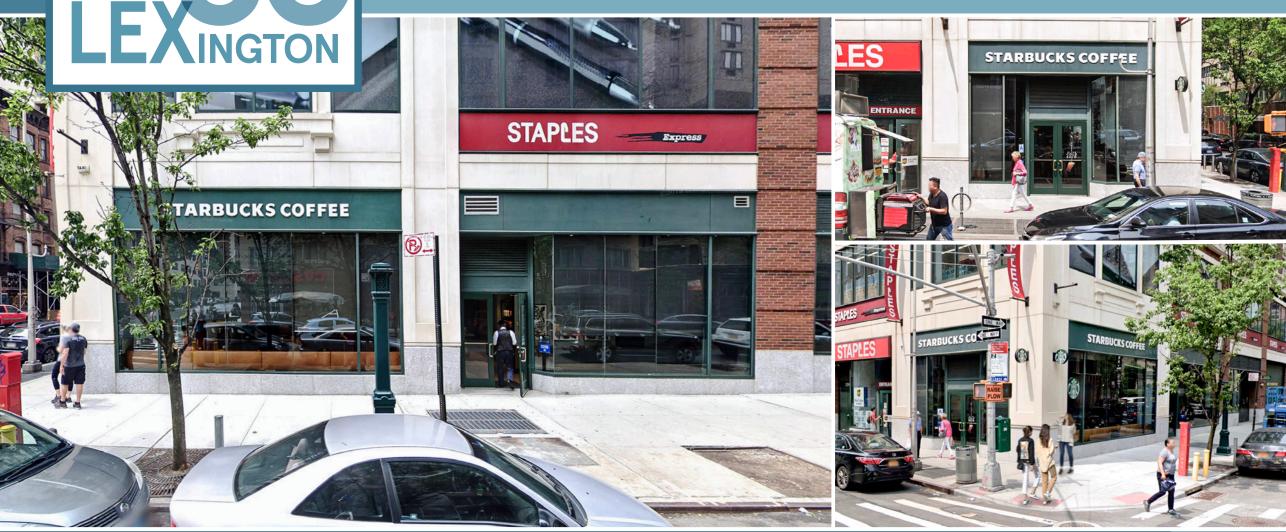

#### **COMMENTS:**

- Currently occupied by Starbucks.
  - Direct subway access within the building – top 20 busiest subway stations in NYC with with over 13 million riders annually.
    - Over 75 feet of wraparound frontage.