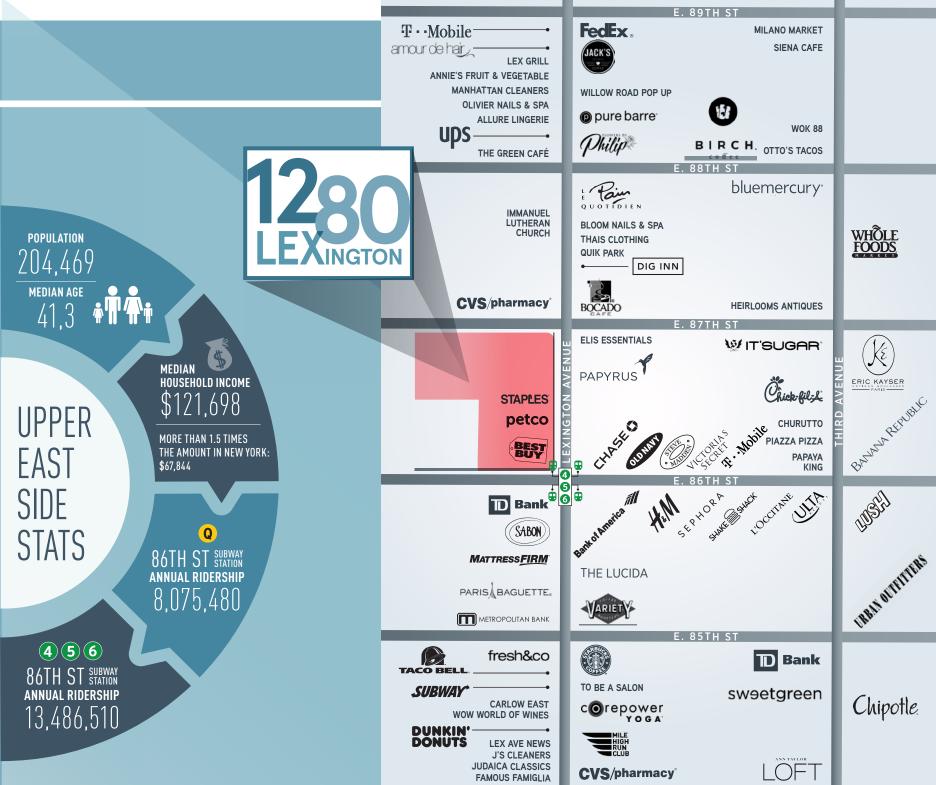

# NEIGHBORING RETAILERS INCLUDE:

CHASE

**OLD NAVY** 

**PETCO** 

**STAPLES** 

**BEST BUY** 

**TARGET (COMING SOON)** 

**SHAKE SHACK** 

**TD BANK** 

AND MANY MORE...