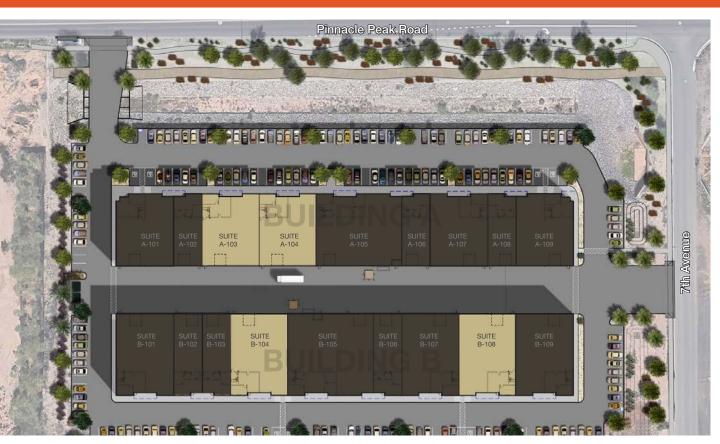

# 747 & 777 WEST PINNACLE PEAK ROAD | PHOENIX, AZ

6,794

- VACANT

**TOTAL** 

## **SITE PLAN**

| BUILDING A - 747 W PINNACLE PEAK ROAD |        |           |         |  |  |
|---------------------------------------|--------|-----------|---------|--|--|
| SUITE                                 | OFFICE | WAREHOUSE | OVERALL |  |  |
|                                       |        | 3,832     |         |  |  |
|                                       |        |           |         |  |  |
| A-103                                 | 703    | 3,800     | 4,503   |  |  |
| A-104                                 | 703    | 3,800     | 4,503   |  |  |
|                                       |        |           |         |  |  |
|                                       |        |           |         |  |  |
|                                       |        | 3,800     |         |  |  |
|                                       |        |           |         |  |  |
|                                       |        |           |         |  |  |

29,210

36,004

- LEASED

| BUILDING | BUILDING B - 777 W PINNACLE PEAK ROAD |           |         |  |  |  |
|----------|---------------------------------------|-----------|---------|--|--|--|
| SUITE    | OFFICE                                | WAREHOUSE | OVERALL |  |  |  |
| B-101    | 718                                   | 4,439     | 5,157   |  |  |  |
| B-102    | 703                                   | 1,849     | 2,552   |  |  |  |
| B-103    | 703                                   | 1,849     | 2,552   |  |  |  |
| B-104    | 703                                   | 4,400     | 5,103   |  |  |  |
| B-105    | 1,188                                 | 6,403     | 7,591   |  |  |  |
| B-106    | 703                                   | 1,849     | 2,552   |  |  |  |
| B-107    | 703                                   | 4,400     | 5,103   |  |  |  |
| B-108    | 703                                   | 4,400     | 5,103   |  |  |  |
| B-109    | 718                                   | 4,439     | 5,157   |  |  |  |
| TOTAL    | 6,842                                 | 34,028    | 40,870  |  |  |  |