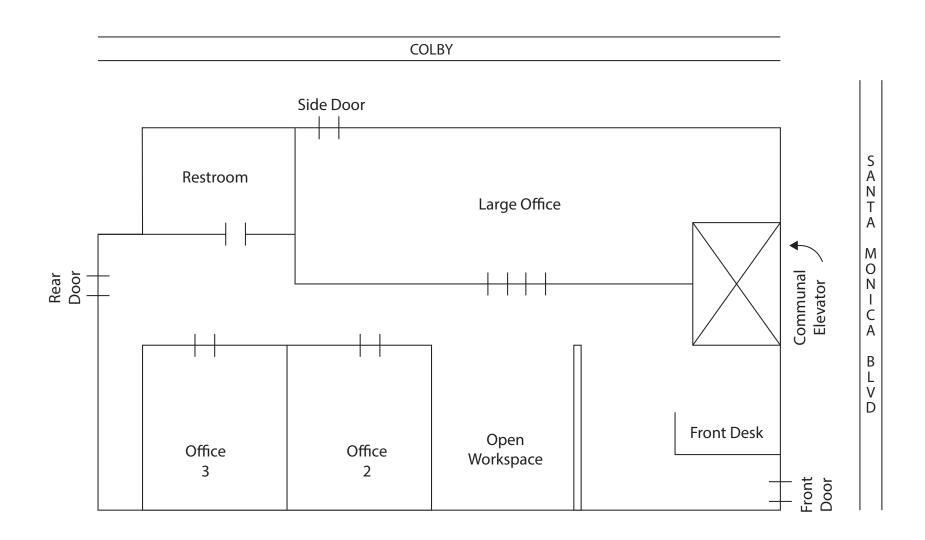

onica & Just South of Brentwood
- Located on Santa Monica Blvd: +/- 45,000 CPD
- Neighboring Businesses Include: Blick Art Store, Floyd's Barbershop,
   Cafe 50's, Starbucks, Bank of America, and The Gym
- Centralized Location Between the West Side & Westwood/Century City/ Beverly Hills
- One Major Block from New Mixed Use Development at Barrington & Santa Monica Blvd

**Summary** 

Suites Available: Suite 201: +/-1,070 SF

Rental Rate: \$3,000/Mo (Modified Gross)

**Parking:** Two Surface Parking Lots with Ample Parking

(Full-Time Attendant On Site)

Demographics: 1-Mile 3-Mile 5-Mile Population 46,000 242,000 482,000 Daytime Population 89,000 844,000 456,000 Avg. Household Inc. \$98,000 \$109,000 \$110,000



## **FLOOR PLAN**

11540 SANTA MONICA BLVD, SUITE 201, LOS ANGELES, CA 90025





## **AERIAL**

11540 SANTA MONICA BLVD, SUITE 201, LOS ANGELES, CA 90025





For more information, please call.



Ryan Schimel
Director
Phone 310.272.7384
email ryans@cag-re.com
Lic. 01879511

David Ashkenasy Senior Managing Director Phone 310.272.7381 email davida@cag-re.com Lic. 01714442

David Ickovics Principal Phone 310.272.7380 email dji@cag-re.com Lic. 01315424

These materials are based on information and content provided by others, which we believe are accurate. No guarantee, warranty or representation is made by Commercial Asset Group, Inc. or its personnel. All interested parties must independently verify accuracy and completeness. As well, any projections, assumptions, opinion, or estimates are used for example only and do not represent the current or future performance o