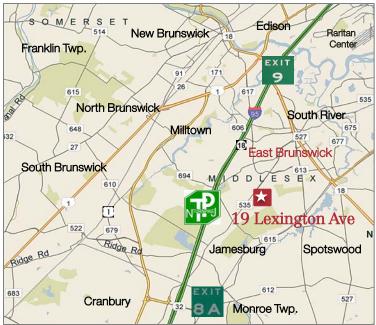

Commercial Real Estate Services, Worldwide.

# For Sale or Lease 20,846 SF Industrial Space



# 19 Lexington Ave

East Brunswick, New Jersey

## **Property Features**

- 20,846 SF free standing industrial building for sale or lease
- 2,300 SF office area
- 1,700 SF shop area
- Situated on 2.0 acres
- 20 foot clear height
- 3 tailgate docks and 1 drive-in door
- 800 AMP electric
- Call for financial information





#### For Further Information Contact Exclusive Broker:

#### Richard Galuppo, Sr. Vice President 732 985 8922 • rgaluppo@naidb.com

## Daniel Duggan, Vice President

732 985 3023 • dduggan@naidb.com

The information contained herein has been given to us by the owner of the property or other sources we deem reliable. We have no reason to doubt its accuracy, but we do not guarantee it. All information should be verified prior to purchase or lease.

1315 Stelton Road Piscataway, NJ 08854 732 985 3000 naidb.com



Commercial Real Estate Services, Worldwide.

# For Sale or Lease 20,846 SF Industrial Space





#### For Further Information Contact Exclusive Broker:

Richard Galuppo, Sr. Vice President 732 985 8922 • rgaluppo@naidb.com

1315 Stelton Road Piscataway, NJ 08854 732 985 3000 | naid