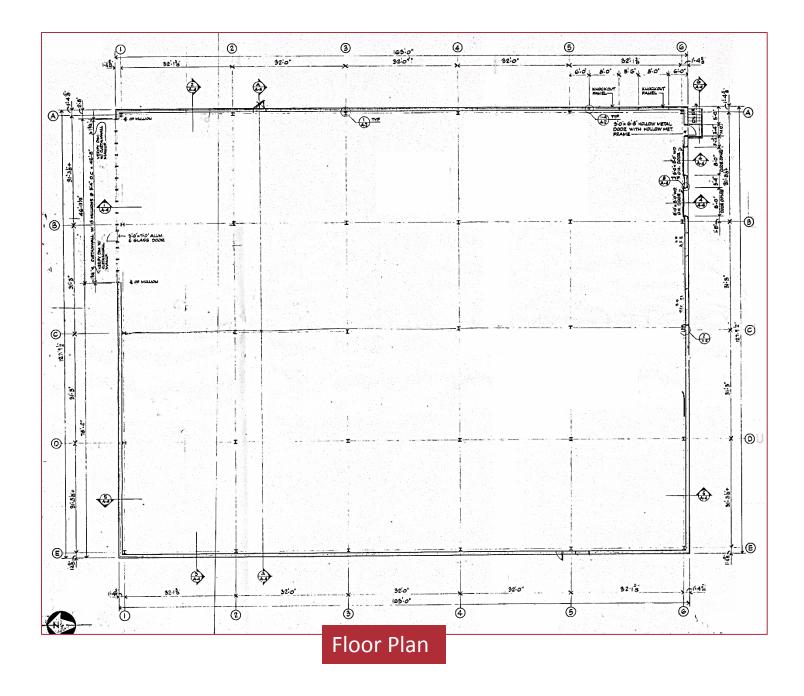

## **Property Features**

- 20,846 SF free standing industrial building for sale or lease
- 2,300 SF office area
- 1,700 SF shop area
- Situated on 2.0 acres
- 20 foot clear height
- 3 tailgate docks and 1 drive-in door
- 800 AMP electric
- Call for financial information