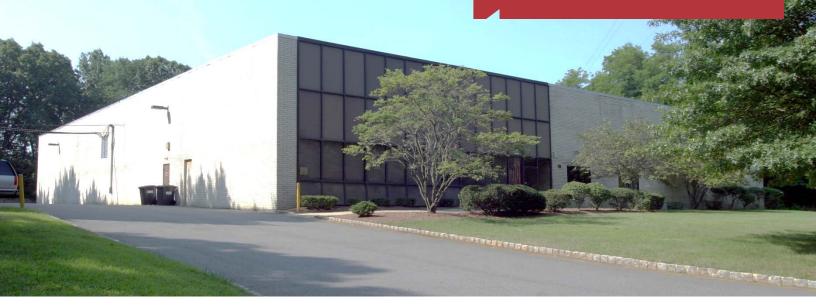

# 19 Lexington Ave

East Brunswick, New Jersey

## **Property Features**

- 20,846 SF free standing industrial building for sale or lease
- 2,300 SF office area
- 1,700 SF shop area
- Situated on 2.0 acres
- 20 foot clear height
- 3 tailgate docks and 1 drive-in door
- 800 AMP electric
- Call for financial information