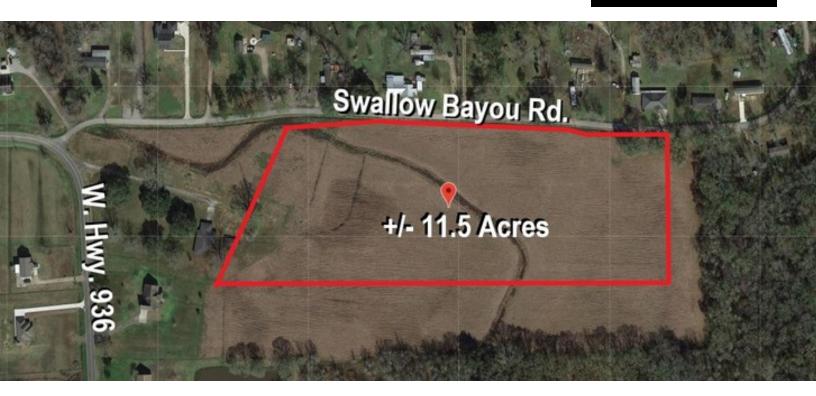

# +/- 11.5 ACRES AVAILABLE IN ST. AMANT

SWALLOW BAYOU RD., SAINT AMANT, LA 70774

+/- 11.5 ACRES | \$375,705

#### **OFFERING SUMMARY**

| Sale Price:   | \$375,705      |
|---------------|----------------|
| Lot Size:     | +/- 11.5 Acres |
| Price / Acre: | \$32,670       |

#### **PROPERTY HIGHLIGHTS**

- + / 11.5 Acres Available on Swallow Bayou Rd in St. Amant, LA
- 1,088' Frontage on Swallow Bayou Rd.
- Zoned Rural
- Attractive Residential Area
- Totally Cleared