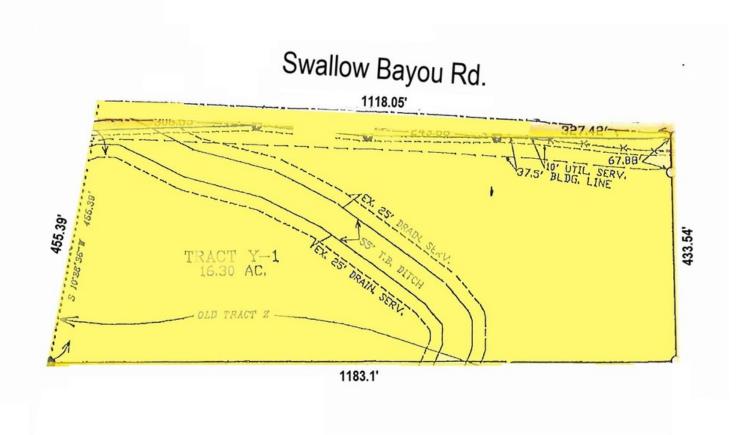

# **SURVEY**

SWALLOW BAYOU RD., SAINT AMANT, LA 70774

+/- 11.5 ACRES | \$375,705

#### **PROPERTY HIGHLIGHTS**

- + / 11.5 Acres Available on Swallow Bayou Rd in St. Amant, LA
- 1,088' Frontage on Swallow Bayou Rd.
- Zoned Rural
- Attractive Residential Area
- Totally Cleared