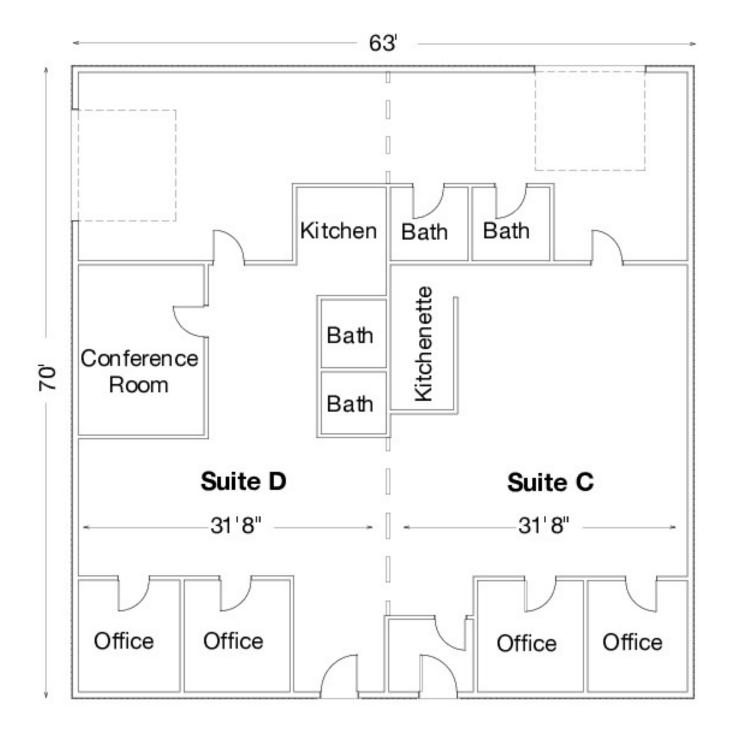

### **Property Highlights**

- ± 4,364 SF Industrial Space
- 2,500 SF of office/showroom space
- 16' eave height in warehouse
- (2) 12'x12' overhead door (ground level)
- Zoned Light Industrial (L-I)