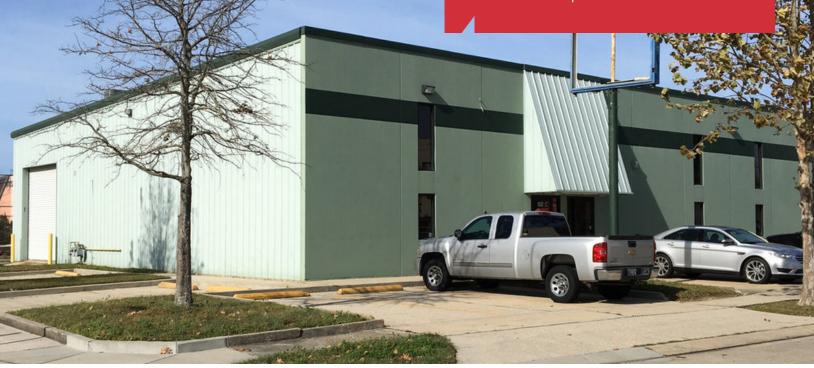

# 1532 Kuebel St. Suite C & D

New Orleans, Louisiana 70123

### **Property Highlights**

- ± 4,364 SF Industrial Space
- 2,500 SF of office/showroom space
- 16' eave height in warehouse
- (2) 12'x12' overhead door (ground level)
- Zoned Light Industrial (L-I)